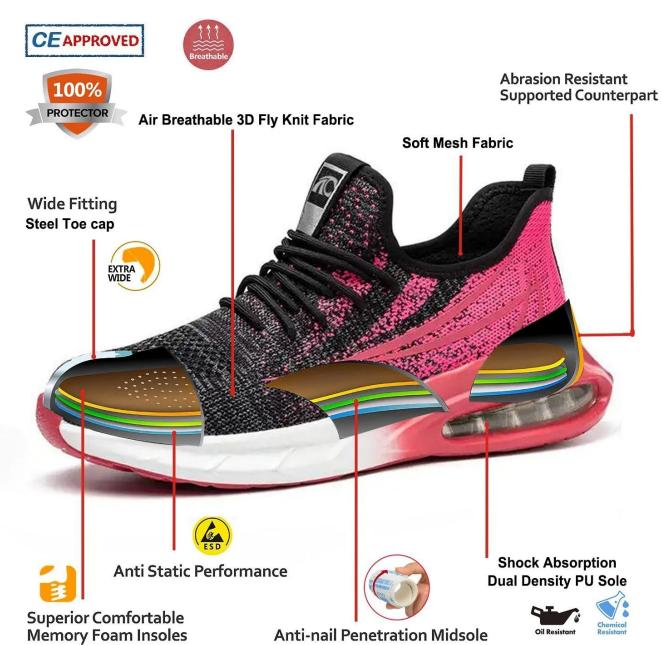

#### **TIGER MASTER**

- 1. Get the job done right in the tiger master safety shoes. These lace-up safety shoes are moisturewicking lining to help keep your feet dry and a slip resistant PU sole for excellent stability.
- 2. Steel toe cap and aramid fiber mid-sole that meets CE standards. To protect your feet toe without hazard. To protect your feet without puncture by nail or sharp objects.
- 3. Removable metatomical HI-POLY footbed provides long-lasting underfoot support and comfort.
- 4. Slip-resistant PU dual density outsole meets CE EN ISO 20345:2022 Non-Slip Testing Standards.
- 5. Made by 3D fly knit fabric upper, Comfortable, highly flexible, breathable anti dust and wind.
- 6. Cemented construction, Stable quality, environmental protection.
- 7. Safety Shoes Catagory:

OB: Non-Safety, SB: With Steel Toe Only, SBP: With Steel Toe and Steel mid-sole S1: SB+Anti-static, S1P: S1+Steel Plate, S2: S1+Water Proof, S3: S1P+Water Proof

8. Tiger master safety shoes are used for workers to prevent the hurt from jobs. Your safety is always our concern!

| Item No:                       | TM3136                                                                                                                                                  |  |  |  |
|--------------------------------|---------------------------------------------------------------------------------------------------------------------------------------------------------|--|--|--|
| Upper and Sole:                | Upper:3D fly knit fabric, Sole: PU dual density                                                                                                         |  |  |  |
| Toe:                           | 1. Steel toe cap to be impact resistant 200 joules.                                                                                                     |  |  |  |
|                                | 2. non is also provided.                                                                                                                                |  |  |  |
| Midsole :                      | 1. Aramid fiber mid-sole to be puncture resistant 1100 newtons.                                                                                         |  |  |  |
|                                | 2. non is also provided                                                                                                                                 |  |  |  |
| Lining:                        | Soft air mesh fabric lining for a comfort fit                                                                                                           |  |  |  |
| Shoe pads:                     | Removable moulded HI-POLY insole offers superior underfoot support and cushioned comfort                                                                |  |  |  |
| Construction:                  | Cemented                                                                                                                                                |  |  |  |
| Height:                        | Low ankle                                                                                                                                               |  |  |  |
| Size:                          | 36-41                                                                                                                                                   |  |  |  |
| Standard:                      | CE EN ISO 20345 SB-P SRC or others                                                                                                                      |  |  |  |
| Guarantee:                     | 6 months The sole is not broken from the middle or pulled off within six month after the goods getting to destination port. No guarantee for the upper. |  |  |  |
| Function:                      | Slip/ oil/ acid/ petrol/ chemical/ impact/ puncture resistant, breathable, shock absorption, anti static. lightweight.                                  |  |  |  |
| Package:                       | 1 pair per color box, 10 pairs per carton. Carton size: 58.5 x 40 x 32.5 cm                                                                             |  |  |  |
| Load quantity of<br>Container: | 3300pairs /1x20' container<br>6600pairs /1x40' container                                                                                                |  |  |  |