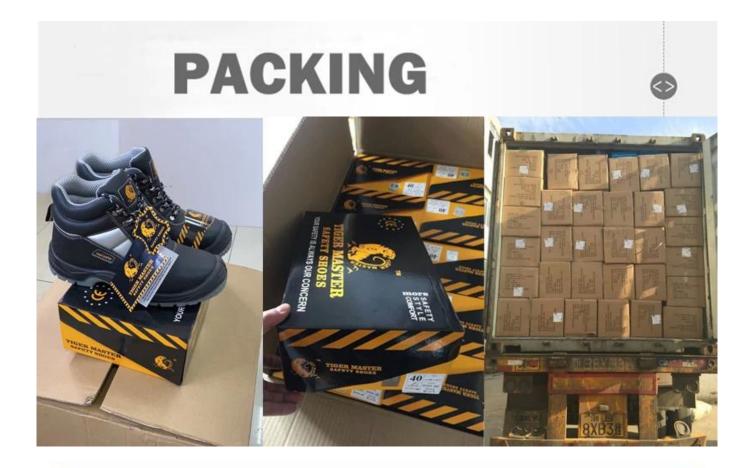

| Item No:                       | TM3136                                                                                                                                                  |  |  |  |
|--------------------------------|---------------------------------------------------------------------------------------------------------------------------------------------------------|--|--|--|
| Upper and Sole:                | Upper:3D fly knit fabric, Sole: PU dual density                                                                                                         |  |  |  |
| Toe:                           | 1. Steel toe cap to be impact resistant 200 joules.                                                                                                     |  |  |  |
|                                | 2. non is also provided.                                                                                                                                |  |  |  |
| Midsole :                      | 1. Aramid fiber mid-sole to be puncture resistant 1100 newtons.                                                                                         |  |  |  |
|                                | 2. non is also provided                                                                                                                                 |  |  |  |
| Lining:                        | Soft air mesh fabric lining for a comfort fit                                                                                                           |  |  |  |
| Shoe pads:                     | Removable moulded HI-POLY insole offers superior underfoot support and cushioned comfort                                                                |  |  |  |
| Construction:                  | Cemented                                                                                                                                                |  |  |  |
| Height:                        | Low ankle                                                                                                                                               |  |  |  |
| Size:                          | 36-41                                                                                                                                                   |  |  |  |
| Standard:                      | CE EN ISO 20345 SB-P SRC or others                                                                                                                      |  |  |  |
| Guarantee:                     | 6 months The sole is not broken from the middle or pulled off within six month after the goods getting to destination port. No guarantee for the upper. |  |  |  |
| Function:                      | Slip/ oil/ acid/ petrol/ chemical/ impact/ puncture resistant, breathable, shock absorption, anti static. lightweight.                                  |  |  |  |
| Package:                       | 1 pair per color box, 10 pairs per carton. Carton size: 58.5 x 40 x 32.5 cm                                                                             |  |  |  |
| Load quantity of<br>Container: | 3300pairs /1x20' container<br>6600pairs /1x40' container                                                                                                |  |  |  |