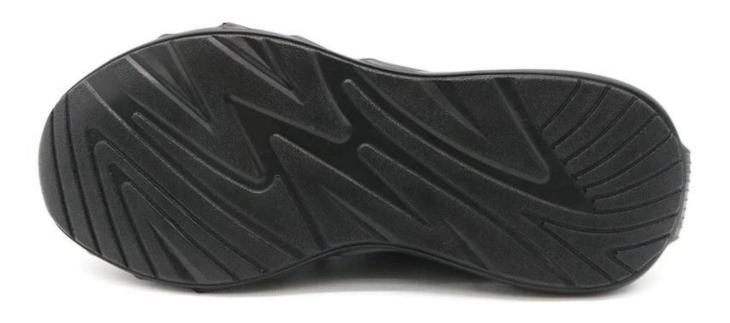

| Item No:                       | TM3136                                                                                                                                                  |  |  |  |
|--------------------------------|---------------------------------------------------------------------------------------------------------------------------------------------------------|--|--|--|
| Upper and Sole:                | Upper:3D fly knit fabric, Sole: PU dual density                                                                                                         |  |  |  |
| Toe:                           | 1. Steel toe cap to be impact resistant 200 joules.                                                                                                     |  |  |  |
|                                | 2. non is also provided.                                                                                                                                |  |  |  |
| Midsole :                      | 1. Aramid fiber mid-sole to be puncture resistant 1100 newtons.                                                                                         |  |  |  |
|                                | 2. non is also provided                                                                                                                                 |  |  |  |
| Lining:                        | Soft air mesh fabric lining for a comfort fit                                                                                                           |  |  |  |
| Shoe pads:                     | Removable moulded HI-POLY insole offers superior underfoot support and cushioned comfort                                                                |  |  |  |
| Construction:                  | Cemented                                                                                                                                                |  |  |  |
| Height:                        | Low ankle                                                                                                                                               |  |  |  |
| Size:                          | 36-41                                                                                                                                                   |  |  |  |
| Standard:                      | CE EN ISO 20345 SB-P SRC or others                                                                                                                      |  |  |  |
| Guarantee:                     | 6 months The sole is not broken from the middle or pulled off within six month after the goods getting to destination port. No guarantee for the upper. |  |  |  |
| Function:                      | Slip/ oil/ acid/ petrol/ chemical/ impact/ puncture resistant, breathable, shock absorption, anti static. lightweight.                                  |  |  |  |
| Package:                       | 1 pair per color box, 10 pairs per carton. Carton size: 58.5 x 40 x 32.5 cm                                                                             |  |  |  |
| Load quantity of<br>Container: | 3300pairs /1x20' container<br>6600pairs /1x40' container                                                                                                |  |  |  |