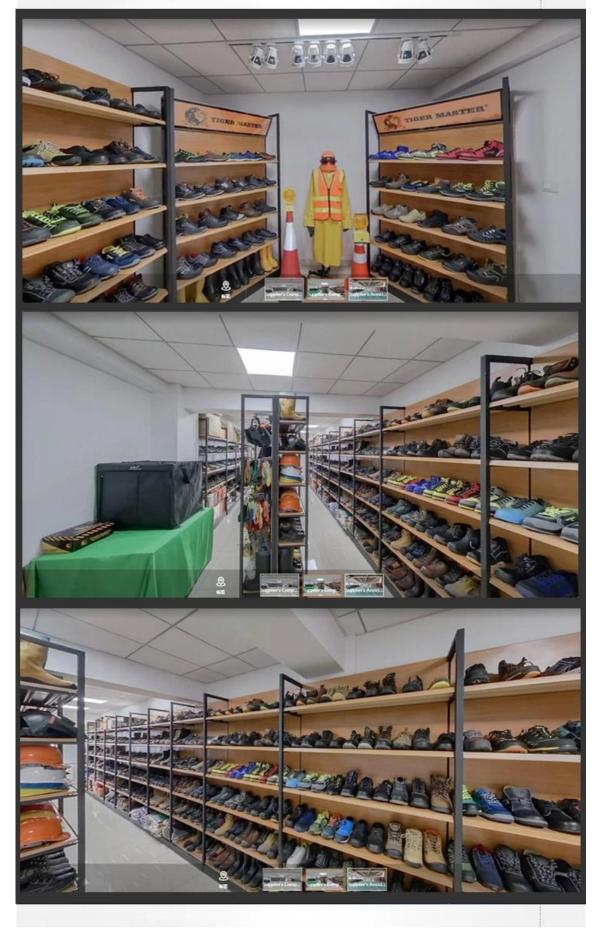

* 







### **COMPANY INFORMATION**

#### **TIGER MASTER**

Tiger Master is safety shoes and PVC rain boots manufacturer. We have been qualified ISO 9001:2015 quality management system. Also, some of our hot sale models have qualified CE ENISO 20345:2011 and ASTM F2413-18. Meanwhile, we are also a professional brand for **PPE** (**Personal protective equipment**), especially in the fields of safety gloves, working garments, helmets, safety vest, ear muff/plug, safety harness, rain coat/suit etc.

Thank you for your interest of Tiger Master, hope you can find the products you want and start our business cooperation. If you need more information, please do not hesitate to contact us, we are always ready here.







#### **TIGER MASTER OFFICE SHOW**





## **TIGER MASTER SAMPLE ROOM**





# **SAFETY SHOES TEST**





Toecap Test≥200 Joules



Midsole Test≥1200 Newtons



**ESD Anti-Static Test** 



Tear Strength ≥120N



Bondness Test ≥4.0N/mm



Flex Tester ≥ 36,000T





TIGER MASTER®
Safety Shoes | Rain Boots



# PERSONAL PROTECTIVE EQUIPMENT WORK SAFETY SOLUTION PROVIDER

Link to PPE products website https://china-workwear.com