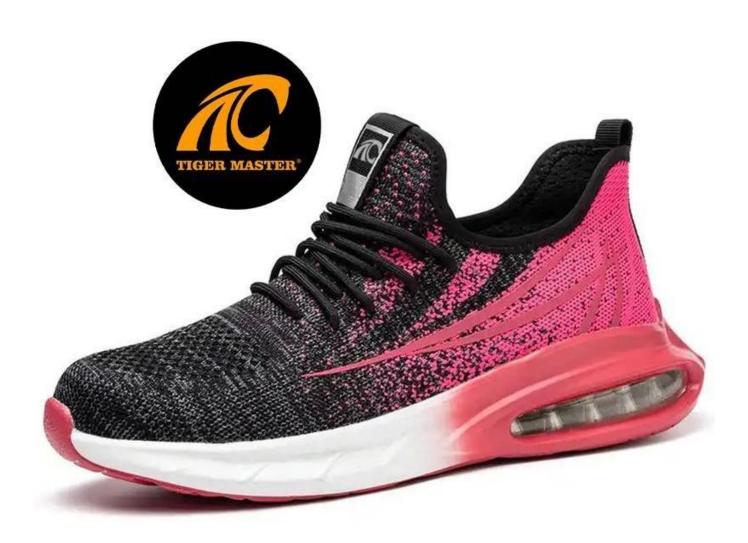

#### **TIGER MASTER**

- 1. Get the job done right in the tiger master safety shoes. These lace-up safety shoes are moisturewicking lining to help keep your feet dry and a slip resistant PU sole for excellent stability.
- 2. Steel toe cap and aramid fiber mid-sole that meets CE standards. To protect your feet toe without hazard. To protect your feet without puncture by nail or sharp objects.
- 3. Removable metatomical HI-POLY footbed provides long-lasting underfoot support and comfort.
- 4. Slip-resistant PU dual density outsole meets CE EN ISO 20345:2022 Non-Slip Testing Standards.
- 5. Made by 3D fly knit fabric upper, Comfortable, highly flexible, breathable anti dust and wind.
- 6. Cemented construction, Stable quality, environmental protection.
- 7. Safety Shoes Catagory:

OB: Non-Safety, SB: With Steel Toe Only, SBP: With Steel Toe and Steel mid-sole S1: SB+Anti-static, S1P: S1+Steel Plate, S2: S1+Water Proof, S3: S1P+Water Proof

8. Tiger master safety shoes are used for workers to prevent the hurt from jobs. Your safety is always our concern!

| Item No:                       | TM3136                                                                                                                                                  |  |  |  |
|--------------------------------|---------------------------------------------------------------------------------------------------------------------------------------------------------|--|--|--|
| Upper and Sole:                | Upper:3D fly knit fabric, Sole: PU dual density                                                                                                         |  |  |  |
| Toe:                           | 1. Steel toe cap to be impact resistant 200 joules.                                                                                                     |  |  |  |
|                                | 2. non is also provided.                                                                                                                                |  |  |  |
| Midsole :                      | 1. Aramid fiber mid-sole to be puncture resistant 1100 newtons.                                                                                         |  |  |  |
|                                | 2. non is also provided                                                                                                                                 |  |  |  |
| Lining:                        | Soft air mesh fabric lining for a comfort fit                                                                                                           |  |  |  |
| Shoe pads:                     | Removable moulded HI-POLY insole offers superior underfoot support and cushioned comfort                                                                |  |  |  |
| Construction:                  | Cemented                                                                                                                                                |  |  |  |
| Height:                        | Low ankle                                                                                                                                               |  |  |  |
| Size:                          | 36-41                                                                                                                                                   |  |  |  |
| Standard:                      | CE EN ISO 20345 SB-P SRC or others                                                                                                                      |  |  |  |
| Guarantee:                     | 6 months The sole is not broken from the middle or pulled off within six month after the goods getting to destination port. No guarantee for the upper. |  |  |  |
| Function:                      | Slip/ oil/ acid/ petrol/ chemical/ impact/ puncture resistant, breathable, shock absorption, anti static. lightweight.                                  |  |  |  |
| Package:                       | 1 pair per color box, 10 pairs per carton. Carton size: 58.5 x 40 x 32.5 cm                                                                             |  |  |  |
| Load quantity of<br>Container: | 3300pairs /1x20' container<br>6600pairs /1x40' container                                                                                                |  |  |  |