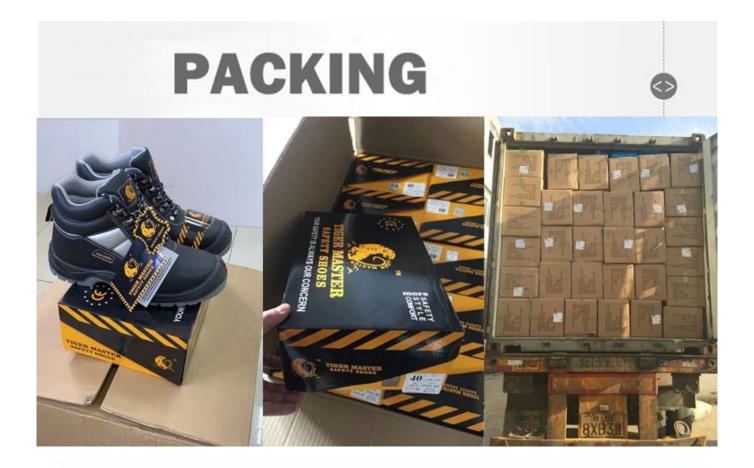

| Item No:                       | TM3139                                                                                                                                                  |  |  |  |
|--------------------------------|---------------------------------------------------------------------------------------------------------------------------------------------------------|--|--|--|
| Upper and Sole:                | Upper:3D fly knit fabric, Sole: PU single density                                                                                                       |  |  |  |
| Toe:                           | 1. Steel toe cap to be impact resistant 200 joules.                                                                                                     |  |  |  |
|                                | 2. non is also provided.                                                                                                                                |  |  |  |
| Midsole :                      | 1. Aramid fiber mid-sole to be puncture resistant 1100 newtons.                                                                                         |  |  |  |
|                                | 2. non is also provided                                                                                                                                 |  |  |  |
| Lining:                        | Soft air mesh fabric lining for a comfort fit                                                                                                           |  |  |  |
| Shoe pads:                     | Removable moulded HI-POLY insole offers superior underfoot support and cushioned comfort                                                                |  |  |  |
| Construction:                  | Cemented                                                                                                                                                |  |  |  |
| Height:                        | Low ankle                                                                                                                                               |  |  |  |
| Size:                          | 36-46                                                                                                                                                   |  |  |  |
| Standard:                      | CE EN ISO 20345 SB-P SRC or others                                                                                                                      |  |  |  |
| Guarantee:                     | 6 months The sole is not broken from the middle or pulled off within six month after the goods getting to destination port. No guarantee for the upper. |  |  |  |
| Function:                      | Slip/ oil/ acid/ petrol/ chemical/ impact/ puncture resistant, breathable, shock absorption, anti static. lightweight.                                  |  |  |  |
| Package:                       | 1 pair per color box, 10 pairs per carton. Carton size: 58.5 x 40 x 32.5 cm                                                                             |  |  |  |
| Load quantity of<br>Container: | 3300pairs /1x20' container<br>6600pairs /1x40' container                                                                                                |  |  |  |