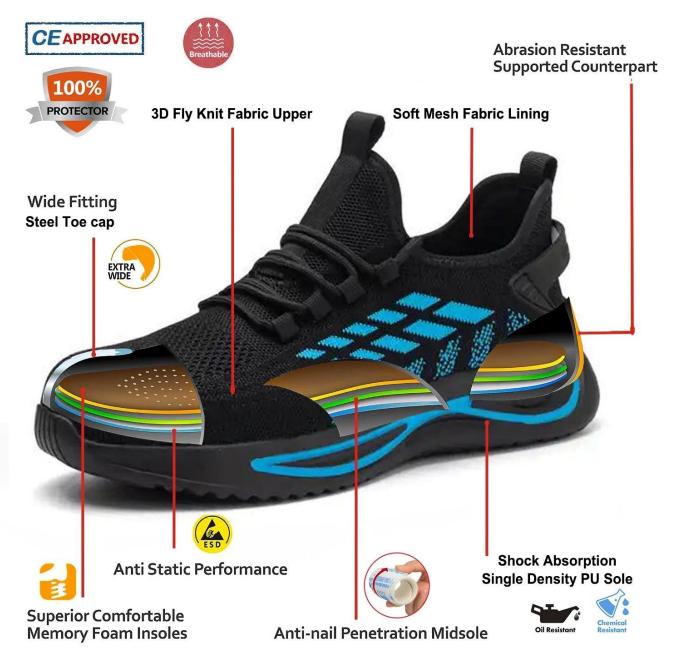

#### **TIGER MASTER**

- 1. Get the job done right in the tiger master safety shoes. These lace-up safety shoes are moisturewicking lining to help keep your feet dry and a slip resistant PU sole for excellent stability.
- 2. Steel toe cap and aramid fiber mid-sole that meets CE standards. To protect your feet toe without hazard. To protect your feet without puncture by nail or sharp objects.
- 3. Removable metatomical HI-POLY footbed provides long-lasting underfoot support and comfort.
- 4. Slip-resistant PU dual density outsole meets CE EN ISO 20345:2022 Non-Slip Testing Standards.
- 5. Made by 3D fly knit fabric upper, Comfortable, highly flexible, breathable anti dust and wind.
- 6. Cemented construction, Stable quality, environmental protection.
- 7. Safety Shoes Catagory:

OB: Non-Safety, SB: With Steel Toe Only, SBP: With Steel Toe and Steel mid-sole S1: SB+Anti-static, S1P: S1+Steel Plate, S2: S1+Water Proof, S3: S1P+Water Proof

8. Tiger master safety shoes are used for workers to prevent the hurt from jobs. Your safety is always our concern!

| Item No:                       | TM3139                                                                                                                                                  |  |  |  |
|--------------------------------|---------------------------------------------------------------------------------------------------------------------------------------------------------|--|--|--|
| Upper and Sole:                | Upper:3D fly knit fabric, Sole: PU single density                                                                                                       |  |  |  |
| Toe:                           | 1. Steel toe cap to be impact resistant 200 joules.                                                                                                     |  |  |  |
|                                | 2. non is also provided.                                                                                                                                |  |  |  |
| Midsole :                      | 1. Aramid fiber mid-sole to be puncture resistant 1100 newtons.                                                                                         |  |  |  |
|                                | 2. non is also provided                                                                                                                                 |  |  |  |
| Lining:                        | Soft air mesh fabric lining for a comfort fit                                                                                                           |  |  |  |
| Shoe pads:                     | Removable moulded HI-POLY insole offers superior underfoot support and cushioned comfort                                                                |  |  |  |
| Construction:                  | Cemented                                                                                                                                                |  |  |  |
| Height:                        | Low ankle                                                                                                                                               |  |  |  |
| Size:                          | 36-46                                                                                                                                                   |  |  |  |
| Standard:                      | CE EN ISO 20345 SB-P SRC or others                                                                                                                      |  |  |  |
| Guarantee:                     | 6 months The sole is not broken from the middle or pulled off within six month after the goods getting to destination port. No guarantee for the upper. |  |  |  |
| Function:                      | Slip/ oil/ acid/ petrol/ chemical/ impact/ puncture resistant, breathable, shock absorption, anti static. lightweight.                                  |  |  |  |
| Package:                       | 1 pair per color box, 10 pairs per carton. Carton size: 58.5 x 40 x 32.5 cm                                                                             |  |  |  |
| Load quantity of<br>Container: | 3300pairs /1x20' container<br>6600pairs /1x40' container                                                                                                |  |  |  |