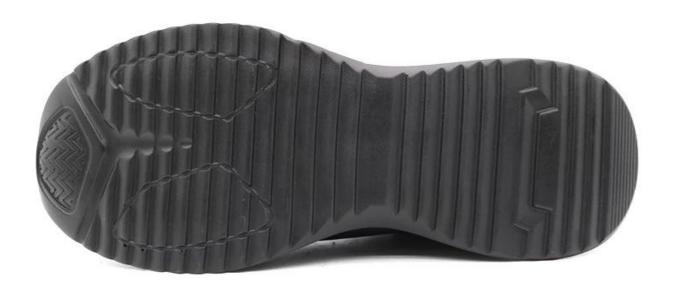

| Item No:                       | TM3139                                                                                                                                                  |  |  |  |
|--------------------------------|---------------------------------------------------------------------------------------------------------------------------------------------------------|--|--|--|
| Upper and Sole:                | Upper:3D fly knit fabric, Sole: PU single density                                                                                                       |  |  |  |
| Toe:                           | 1. Steel toe cap to be impact resistant 200 joules.                                                                                                     |  |  |  |
|                                | 2. non is also provided.                                                                                                                                |  |  |  |
| Midsole :                      | 1. Aramid fiber mid-sole to be puncture resistant 1100 newtons.                                                                                         |  |  |  |
|                                | 2. non is also provided                                                                                                                                 |  |  |  |
| Lining:                        | Soft air mesh fabric lining for a comfort fit                                                                                                           |  |  |  |
| Shoe pads:                     | Removable moulded HI-POLY insole offers superior underfoot support and cushioned comfort                                                                |  |  |  |
| Construction:                  | Cemented                                                                                                                                                |  |  |  |
| Height:                        | Low ankle                                                                                                                                               |  |  |  |
| Size:                          | 36-46                                                                                                                                                   |  |  |  |
| Standard:                      | CE EN ISO 20345 SB-P SRC or others                                                                                                                      |  |  |  |
| Guarantee:                     | 6 months The sole is not broken from the middle or pulled off within six month after the goods getting to destination port. No guarantee for the upper. |  |  |  |
| Function:                      | Slip/ oil/ acid/ petrol/ chemical/ impact/ puncture resistant, breathable, shock absorption, anti static. lightweight.                                  |  |  |  |
| Package:                       | 1 pair per color box, 10 pairs per carton. Carton size: 58.5 x 40 x 32.5 cm                                                                             |  |  |  |
| Load quantity of<br>Container: | 3300pairs /1x20' container<br>6600pairs /1x40' container                                                                                                |  |  |  |