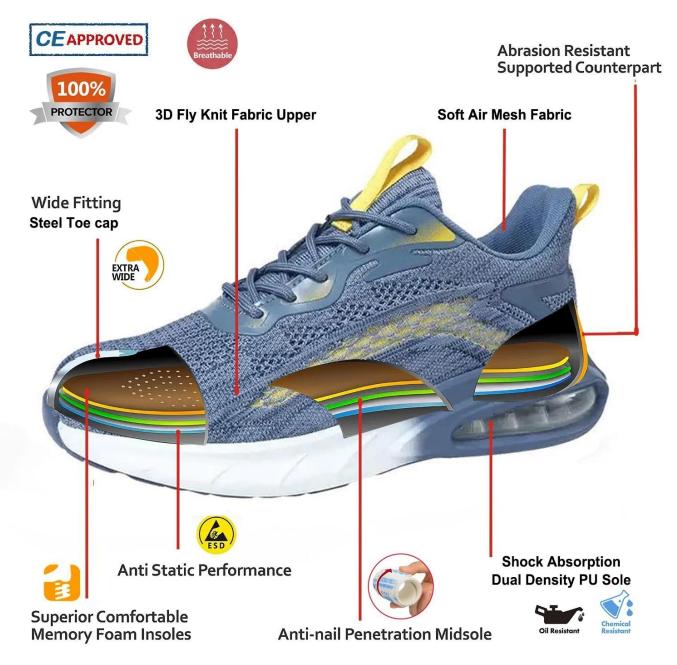

#### **TIGER MASTER**

- 1. Get the job done right in the tiger master safety shoes. These lace-up safety shoes are moisturewicking lining to help keep your feet dry and a slip resistant PU sole for excellent stability.
- 2. Steel toe cap and aramid fiber mid-sole that meets CE standards. To protect your feet toe without hazard. To protect your feet without puncture by nail or sharp objects.
- 3. Removable metatomical HI-POLY footbed provides long-lasting underfoot support and comfort.
- 4. Slip-resistant air cushioned PU dual density outsole meets CE EN ISO 20345:2022 Non-Slip Testing Standards.
  - 5. Made by 3D fly knit fabric upper, Comfortable, highly flexible, breathable anti dust and wind.
  - 6. Cemented construction, Stable quality, environmental protection.
  - 7. Safety Shoes Catagory:

OB: Non-Safety, SB: With Steel Toe Only, SBP: With Steel Toe and Steel mid-sole S1: SB+Anti-static, S1P: S1+Steel Plate, S2: S1+Water Proof, S3: S1P+Water Proof

8. Tiger master safety shoes are used for workers to prevent the hurt from jobs. Your safety is always our concern!

| Item No:                    | TM3141                                                                                                                                                  |  |  |  |
|-----------------------------|---------------------------------------------------------------------------------------------------------------------------------------------------------|--|--|--|
| Upper and Sole:             | Upper:3D fly knit fabric, Sole: PU dual density . <u>fashionable safety shoes factory</u>                                                               |  |  |  |
| Toe:                        | 1. Steel toe cap to be impact resistant 200 joules.                                                                                                     |  |  |  |
|                             | 2. non is also provided.                                                                                                                                |  |  |  |
| Midsole :                   | 1. Aramid fiber mid-sole to be puncture resistant 1100 newtons.                                                                                         |  |  |  |
|                             | 2. non is also provided                                                                                                                                 |  |  |  |
| Lining:                     | Soft air mesh fabric lining for a comfort fit                                                                                                           |  |  |  |
| Shoe pads:                  | Removable moulded HI-POLY insole offers superior underfoot support and cushioned comfort                                                                |  |  |  |
| Construction:               | Cemented                                                                                                                                                |  |  |  |
| Height:                     | Low ankle                                                                                                                                               |  |  |  |
| Size:                       | 36-46                                                                                                                                                   |  |  |  |
| Standard:                   | CE EN ISO 20345 SB-P SRC or others                                                                                                                      |  |  |  |
| Guarantee:                  | 6 months The sole is not broken from the middle or pulled off within six month after the goods getting to destination port. No guarantee for the upper. |  |  |  |
| Function:                   | Slip/ oil/ acid/ petrol/ chemical/ impact/ puncture resistant, breathable, shock absorption, anti static. lightweight.                                  |  |  |  |
| Package:                    | 1 pair per color box, 10 pairs per carton. Carton size: 58.5 x 40 x 32.5 cm                                                                             |  |  |  |
| Load quantity of Container: | 3300pairs /1x20' container<br>6600pairs /1x40' container                                                                                                |  |  |  |