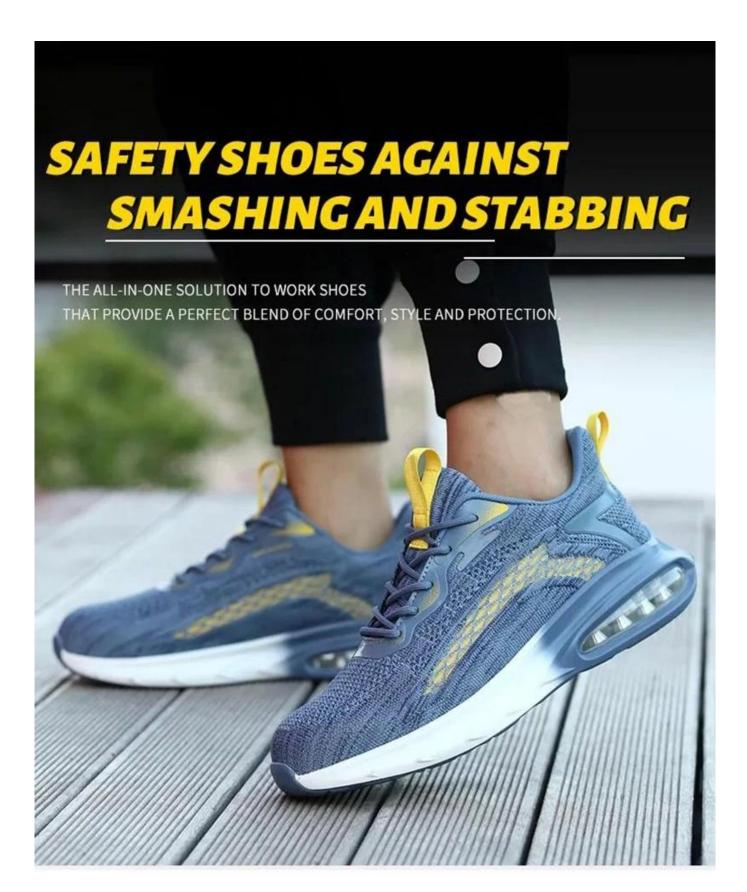

#### **TIGER MASTER**

- 1. Get the job done right in the tiger master safety shoes. These lace-up safety shoes are moisturewicking lining to help keep your feet dry and a slip resistant PU sole for excellent stability.
- 2. Steel toe cap and aramid fiber mid-sole that meets CE standards. To protect your feet toe without hazard. To protect your feet without puncture by nail or sharp objects.
- 3. Removable metatomical HI-POLY footbed provides long-lasting underfoot support and comfort.
- 4. Slip-resistant air cushioned PU dual density outsole meets CE EN ISO 20345:2022 Non-Slip Testing Standards.
  - 5. Made by 3D fly knit fabric upper, Comfortable, highly flexible, breathable anti dust and wind.
  - 6. Cemented construction, Stable quality, environmental protection.
  - 7. Safety Shoes Catagory:

OB: Non-Safety, SB: With Steel Toe Only, SBP: With Steel Toe and Steel mid-sole S1: SB+Anti-static, S1P: S1+Steel Plate, S2: S1+Water Proof, S3: S1P+Water Proof

8. Tiger master safety shoes are used for workers to prevent the hurt from jobs. Your safety is always our concern!