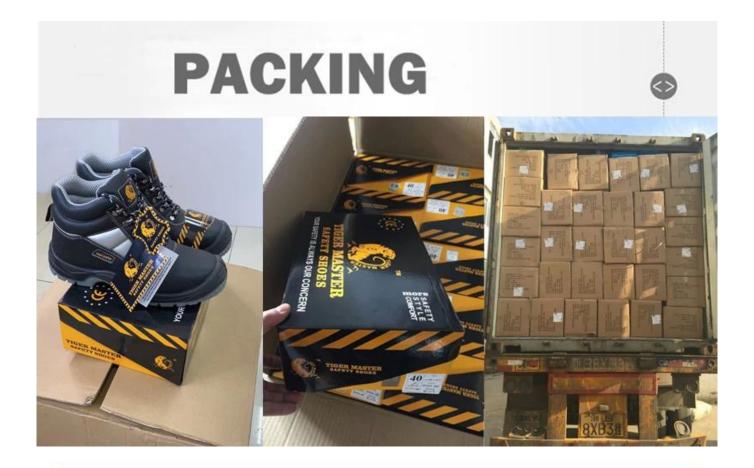

| Item No:                    | TM3141                                                                                                                                                  |  |  |  |
|-----------------------------|---------------------------------------------------------------------------------------------------------------------------------------------------------|--|--|--|
| Upper and Sole:             | Upper:3D fly knit fabric, Sole: PU dual density . <u>fashionable safety shoes factory</u>                                                               |  |  |  |
| Toe:                        | 1. Steel toe cap to be impact resistant 200 joules.                                                                                                     |  |  |  |
|                             | 2. non is also provided.                                                                                                                                |  |  |  |
| Midsole :                   | 1. Aramid fiber mid-sole to be puncture resistant 1100 newtons.                                                                                         |  |  |  |
|                             | 2. non is also provided                                                                                                                                 |  |  |  |
| Lining:                     | Soft air mesh fabric lining for a comfort fit                                                                                                           |  |  |  |
| Shoe pads:                  | Removable moulded HI-POLY insole offers superior underfoot support and cushioned comfort                                                                |  |  |  |
| Construction:               | Cemented                                                                                                                                                |  |  |  |
| Height:                     | Low ankle                                                                                                                                               |  |  |  |
| Size:                       | 36-46                                                                                                                                                   |  |  |  |
| Standard:                   | CE EN ISO 20345 SB-P SRC or others                                                                                                                      |  |  |  |
| Guarantee:                  | 6 months The sole is not broken from the middle or pulled off within six month after the goods getting to destination port. No guarantee for the upper. |  |  |  |
| Function:                   | Slip/ oil/ acid/ petrol/ chemical/ impact/ puncture resistant, breathable, shock absorption, anti static. lightweight.                                  |  |  |  |
| Package:                    | 1 pair per color box, 10 pairs per carton. Carton size: 58.5 x 40 x 32.5 cm                                                                             |  |  |  |
| Load quantity of Container: | 3300pairs /1x20' container<br>6600pairs /1x40' container                                                                                                |  |  |  |