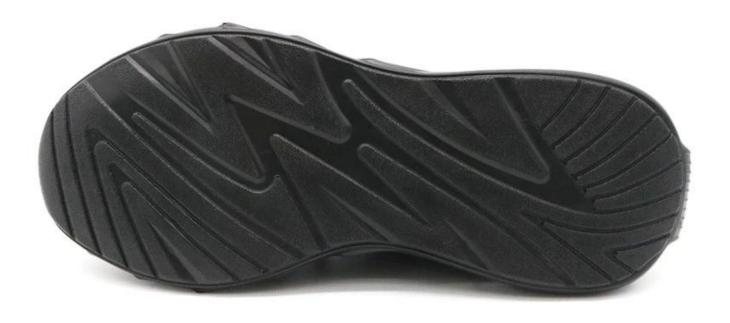

#### **TIGER MASTER**

- 1. Get the job done right in the tiger master safety shoes. These lace-up safety shoes are moisturewicking lining to help keep your feet dry and a slip resistant PU sole for excellent stability.
- 2. Steel toe cap and aramid fiber mid-sole that meets CE standards. To protect your feet toe without hazard. To protect your feet without puncture by nail or sharp objects.
- 3. Removable metatomical HI-POLY footbed provides long-lasting underfoot support and comfort.
- 4. Slip-resistant air cushioned PU dual density outsole meets CE EN ISO 20345:2022 Non-Slip Testing Standards.
  - 5. Made by 3D fly knit fabric upper, Comfortable, highly flexible, breathable anti dust and wind.
  - 6. Cemented construction, Stable quality, environmental protection.
  - 7. Safety Shoes Catagory:

| Item No:                    | TM3141                                                                                                                                                  |  |  |  |
|-----------------------------|---------------------------------------------------------------------------------------------------------------------------------------------------------|--|--|--|
| Upper and Sole:             | Upper:3D fly knit fabric, Sole: PU dual density . <u>fashionable safety shoes factory</u>                                                               |  |  |  |
| Toe:                        | 1. Steel toe cap to be impact resistant 200 joules.                                                                                                     |  |  |  |
|                             | 2. non is also provided.                                                                                                                                |  |  |  |
| Midsole :                   | 1. Aramid fiber mid-sole to be puncture resistant 1100 newtons.                                                                                         |  |  |  |
|                             | 2. non is also provided                                                                                                                                 |  |  |  |
| Lining:                     | Soft air mesh fabric lining for a comfort fit                                                                                                           |  |  |  |
| Shoe pads:                  | Removable moulded HI-POLY insole offers superior underfoot support and cushioned comfort                                                                |  |  |  |
| Construction:               | Cemented                                                                                                                                                |  |  |  |
| Height:                     | Low ankle                                                                                                                                               |  |  |  |
| Size:                       | 36-46                                                                                                                                                   |  |  |  |
| Standard:                   | CE EN ISO 20345 SB-P SRC or others                                                                                                                      |  |  |  |
| Guarantee:                  | 6 months The sole is not broken from the middle or pulled off within six month after the goods getting to destination port. No guarantee for the upper. |  |  |  |
| Function:                   | Slip/ oil/ acid/ petrol/ chemical/ impact/ puncture resistant, breathable, shock absorption, anti static. lightweight.                                  |  |  |  |
| Package:                    | 1 pair per color box, 10 pairs per carton. Carton size: 58.5 x 40 x 32.5 cm                                                                             |  |  |  |
| Load quantity of Container: | 3300pairs /1x20' container<br>6600pairs /1x40' container                                                                                                |  |  |  |