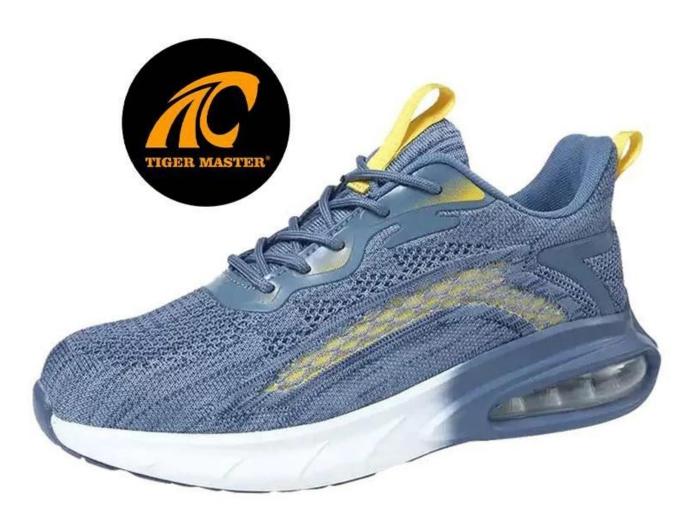

#### **TIGER MASTER**

- 1. Get the job done right in the tiger master safety shoes. These lace-up safety shoes are moisturewicking lining to help keep your feet dry and a slip resistant PU sole for excellent stability.
- 2. Steel toe cap and aramid fiber mid-sole that meets CE standards. To protect your feet toe without hazard. To protect your feet without puncture by nail or sharp objects.
- 3. Removable metatomical HI-POLY footbed provides long-lasting underfoot support and comfort.
- 4. Slip-resistant air cushioned PU dual density outsole meets CE EN ISO 20345:2022 Non-Slip Testing Standards.
  - 5. Made by 3D fly knit fabric upper, Comfortable, highly flexible, breathable anti dust and wind.
  - 6. Cemented construction, Stable quality, environmental protection.
  - 7. Safety Shoes Catagory:

| Item No:                    | TM3141                                                                                                                                                  |  |  |  |
|-----------------------------|---------------------------------------------------------------------------------------------------------------------------------------------------------|--|--|--|
| Upper and Sole:             | Upper:3D fly knit fabric, Sole: PU dual density . <u>fashionable safety shoes factory</u>                                                               |  |  |  |
| Toe:                        | 1. Steel toe cap to be impact resistant 200 joules.                                                                                                     |  |  |  |
|                             | 2. non is also provided.                                                                                                                                |  |  |  |
| Midsole :                   | 1. Aramid fiber mid-sole to be puncture resistant 1100 newtons.                                                                                         |  |  |  |
|                             | 2. non is also provided                                                                                                                                 |  |  |  |
| Lining:                     | Soft air mesh fabric lining for a comfort fit                                                                                                           |  |  |  |
| Shoe pads:                  | Removable moulded HI-POLY insole offers superior underfoot support and cushioned comfort                                                                |  |  |  |
| Construction:               | Cemented                                                                                                                                                |  |  |  |
| Height:                     | Low ankle                                                                                                                                               |  |  |  |
| Size:                       | 36-46                                                                                                                                                   |  |  |  |
| Standard:                   | CE EN ISO 20345 SB-P SRC or others                                                                                                                      |  |  |  |
| Guarantee:                  | 6 months The sole is not broken from the middle or pulled off within six month after the goods getting to destination port. No guarantee for the upper. |  |  |  |
| Function:                   | Slip/ oil/ acid/ petrol/ chemical/ impact/ puncture resistant, breathable, shock absorption, anti static. lightweight.                                  |  |  |  |
| Package:                    | 1 pair per color box, 10 pairs per carton. Carton size: 58.5 x 40 x 32.5 cm                                                                             |  |  |  |
| Load quantity of Container: | 3300pairs /1x20' container<br>6600pairs /1x40' container                                                                                                |  |  |  |