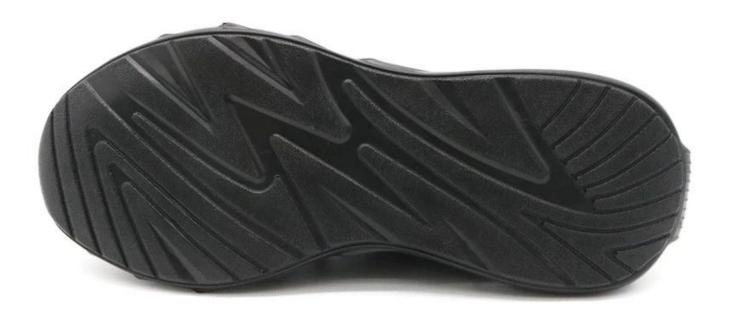

| Item No:                    | TM3142                                                                                                                                                  |  |  |  |  |
|-----------------------------|---------------------------------------------------------------------------------------------------------------------------------------------------------|--|--|--|--|
| Upper and Sole:             | Upper:3D fly knit fabric, Sole: PU dual density . <u>fashionable safety shoes factory</u>                                                               |  |  |  |  |
| Toe:                        | 1. Steel toe cap to be impact resistant 200 joules.                                                                                                     |  |  |  |  |
|                             | 2. non is also provided.                                                                                                                                |  |  |  |  |
| Midsole :                   | 1. Aramid fiber mid-sole to be puncture resistant 1100 newtons.                                                                                         |  |  |  |  |
|                             | 2. non is also provided                                                                                                                                 |  |  |  |  |
| Lining:                     | Soft air mesh fabric lining for a comfort fit                                                                                                           |  |  |  |  |
| Shoe pads:                  | Removable moulded HI-POLY insole offers superior underfoot support and cushioned comfort                                                                |  |  |  |  |
| Construction:               | Cemented                                                                                                                                                |  |  |  |  |
| Height:                     | Low ankle                                                                                                                                               |  |  |  |  |
| Size:                       | 36-46                                                                                                                                                   |  |  |  |  |
| Standard:                   | CE EN ISO 20345 SB-P SRC or others                                                                                                                      |  |  |  |  |
| Guarantee:                  | 6 months The sole is not broken from the middle or pulled off within six month after the goods getting to destination port. No guarantee for the upper. |  |  |  |  |
| Function:                   | Slip/ oil/ acid/ petrol/ chemical/ impact/ puncture resistant, breathable, shock absorption, anti static. lightweight.                                  |  |  |  |  |
| Package:                    | 1 pair per color box, 10 pairs per carton. Carton size: 58.5 x 40 x 32.5 cm                                                                             |  |  |  |  |
| Load quantity of Container: | 3300pairs /1x20' container<br>6600pairs /1x40' container                                                                                                |  |  |  |  |