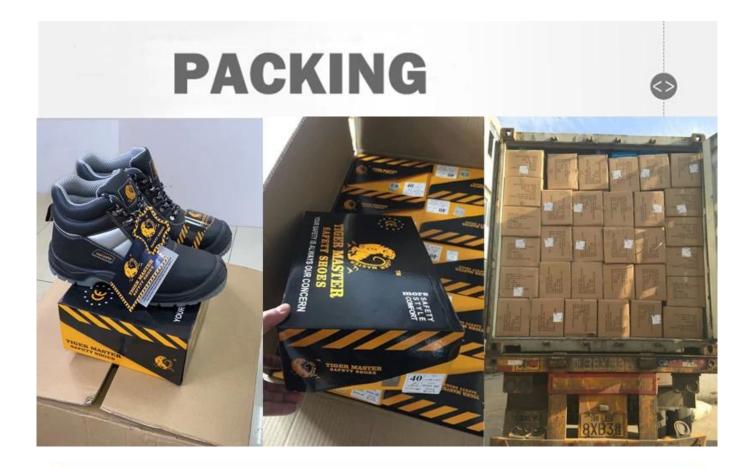

| Item No:                    | TM3142                                                                                                                                                  |  |  |  |  |
|-----------------------------|---------------------------------------------------------------------------------------------------------------------------------------------------------|--|--|--|--|
| Upper and Sole:             | Upper:3D fly knit fabric, Sole: PU dual density . <u>fashionable safety shoes factory</u>                                                               |  |  |  |  |
| Toe:                        | 1. Steel toe cap to be impact resistant 200 joules.                                                                                                     |  |  |  |  |
|                             | 2. non is also provided.                                                                                                                                |  |  |  |  |
| Midsole :                   | 1. Aramid fiber mid-sole to be puncture resistant 1100 newtons.                                                                                         |  |  |  |  |
|                             | 2. non is also provided                                                                                                                                 |  |  |  |  |
| Lining:                     | Soft air mesh fabric lining for a comfort fit                                                                                                           |  |  |  |  |
| Shoe pads:                  | Removable moulded HI-POLY insole offers superior underfoot support and cushioned comfort                                                                |  |  |  |  |
| Construction:               | Cemented                                                                                                                                                |  |  |  |  |
| Height:                     | Low ankle                                                                                                                                               |  |  |  |  |
| Size:                       | 36-46                                                                                                                                                   |  |  |  |  |
| Standard:                   | CE EN ISO 20345 SB-P SRC or others                                                                                                                      |  |  |  |  |
| Guarantee:                  | 6 months The sole is not broken from the middle or pulled off within six month after the goods getting to destination port. No guarantee for the upper. |  |  |  |  |
| Function:                   | Slip/ oil/ acid/ petrol/ chemical/ impact/ puncture resistant, breathable, shock absorption, anti static. lightweight.                                  |  |  |  |  |
| Package:                    | 1 pair per color box, 10 pairs per carton. Carton size: 58.5 x 40 x 32.5 cm                                                                             |  |  |  |  |
| Load quantity of Container: | 3300pairs /1x20' container<br>6600pairs /1x40' container                                                                                                |  |  |  |  |