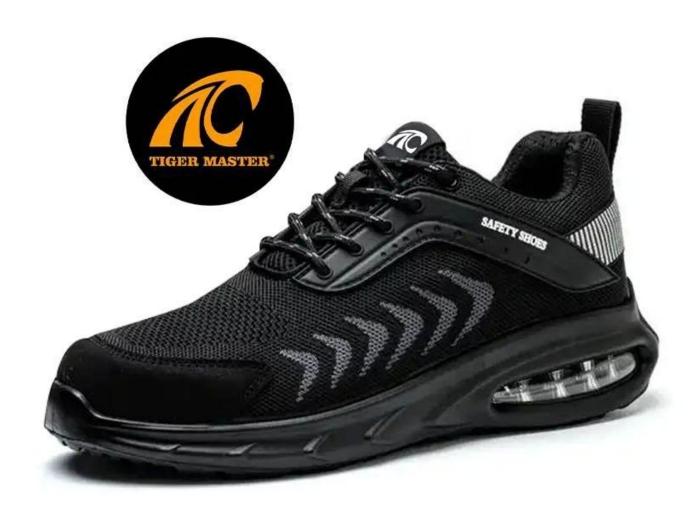

#### **TIGER MASTER**

- 1. Get the job done right in the tiger master safety shoes. These lace-up safety shoes are moisturewicking lining to help keep your feet dry and a slip resistant PU sole for excellent stability.
- 2. Steel toe cap and aramid fiber mid-sole that meets CE standards. To protect your feet toe without hazard. To protect your feet without puncture by nail or sharp objects.
- 3. Removable metatomical HI-POLY footbed provides long-lasting underfoot support and comfort.
- 4. Slip-resistant air cushioned PU dual density outsole meets CE EN ISO 20345:2022 Non-Slip Testing Standards.
  - 5. Made by 3D fly knit fabric upper, Comfortable, highly flexible, breathable anti dust and wind.
  - 6. Cemented construction, Stable quality, environmental protection.
  - 7. Safety Shoes Catagory:

OB: Non-Safety, SB: With Steel Toe Only, SBP: With Steel Toe and Steel mid-sole S1: SB+Anti-static, S1P: S1+Steel Plate, S2: S1+Water Proof, S3: S1P+Water Proof

8. Tiger master safety shoes are used for workers to prevent the hurt from jobs. Your safety is always our concern!

| Item No:                    | TM3142                                                                                                                                                  |  |  |  |  |
|-----------------------------|---------------------------------------------------------------------------------------------------------------------------------------------------------|--|--|--|--|
| Upper and Sole:             | Upper:3D fly knit fabric, Sole: PU dual density . <u>fashionable safety shoes factory</u>                                                               |  |  |  |  |
| Toe:                        | 1. Steel toe cap to be impact resistant 200 joules.                                                                                                     |  |  |  |  |
|                             | 2. non is also provided.                                                                                                                                |  |  |  |  |
| Midsole :                   | 1. Aramid fiber mid-sole to be puncture resistant 1100 newtons.                                                                                         |  |  |  |  |
|                             | 2. non is also provided                                                                                                                                 |  |  |  |  |
| Lining:                     | Soft air mesh fabric lining for a comfort fit                                                                                                           |  |  |  |  |
| Shoe pads:                  | Removable moulded HI-POLY insole offers superior underfoot support and cushioned comfort                                                                |  |  |  |  |
| Construction:               | Cemented                                                                                                                                                |  |  |  |  |
| Height:                     | Low ankle                                                                                                                                               |  |  |  |  |
| Size:                       | 36-46                                                                                                                                                   |  |  |  |  |
| Standard:                   | CE EN ISO 20345 SB-P SRC or others                                                                                                                      |  |  |  |  |
| Guarantee:                  | 6 months The sole is not broken from the middle or pulled off within six month after the goods getting to destination port. No guarantee for the upper. |  |  |  |  |
| Function:                   | Slip/ oil/ acid/ petrol/ chemical/ impact/ puncture resistant, breathable, shock absorption, anti static. lightweight.                                  |  |  |  |  |
| Package:                    | 1 pair per color box, 10 pairs per carton. Carton size: 58.5 x 40 x 32.5 cm                                                                             |  |  |  |  |
| Load quantity of Container: | 3300pairs /1x20' container<br>6600pairs /1x40' container                                                                                                |  |  |  |  |