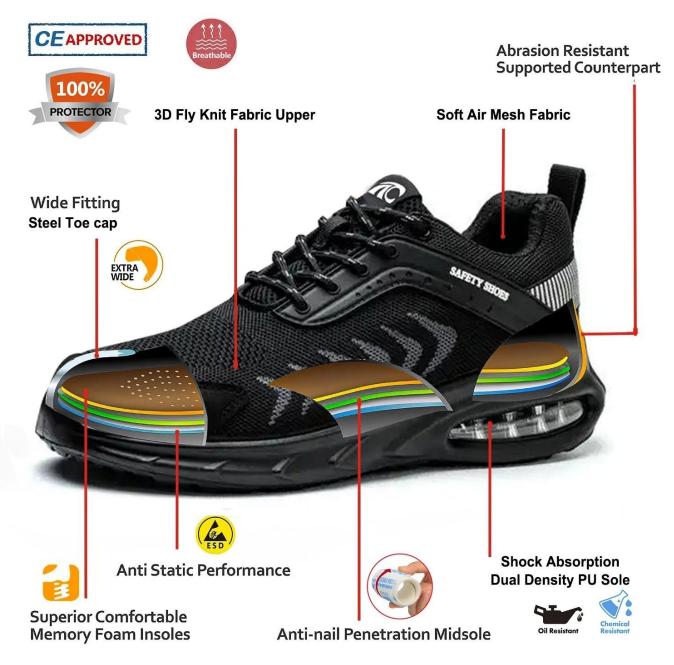

#### **TIGER MASTER**

- 1. Get the job done right in the tiger master safety shoes. These lace-up safety shoes are moisturewicking lining to help keep your feet dry and a slip resistant PU sole for excellent stability.
- 2. Steel toe cap and aramid fiber mid-sole that meets CE standards. To protect your feet toe without hazard. To protect your feet without puncture by nail or sharp objects.
- 3. Removable metatomical HI-POLY footbed provides long-lasting underfoot support and comfort.
- 4. Slip-resistant air cushioned PU dual density outsole meets CE EN ISO 20345:2022 Non-Slip Testing Standards.
  - 5. Made by 3D fly knit fabric upper, Comfortable, highly flexible, breathable anti dust and wind.
  - 6. Cemented construction, Stable quality, environmental protection.
  - 7. Safety Shoes Catagory:

OB: Non-Safety, SB: With Steel Toe Only, SBP: With Steel Toe and Steel mid-sole S1: SB+Anti-static, S1P: S1+Steel Plate, S2: S1+Water Proof, S3: S1P+Water Proof

8. Tiger master safety shoes are used for workers to prevent the hurt from jobs. Your safety is always our concern!

| Item No:                    | TM3142                                                                                                                                                  |  |  |  |  |
|-----------------------------|---------------------------------------------------------------------------------------------------------------------------------------------------------|--|--|--|--|
| Upper and Sole:             | Upper:3D fly knit fabric, Sole: PU dual density . <u>fashionable safety shoes factory</u>                                                               |  |  |  |  |
| Toe:                        | 1. Steel toe cap to be impact resistant 200 joules.                                                                                                     |  |  |  |  |
|                             | 2. non is also provided.                                                                                                                                |  |  |  |  |
| Midsole :                   | 1. Aramid fiber mid-sole to be puncture resistant 1100 newtons.                                                                                         |  |  |  |  |
|                             | 2. non is also provided                                                                                                                                 |  |  |  |  |
| Lining:                     | Soft air mesh fabric lining for a comfort fit                                                                                                           |  |  |  |  |
| Shoe pads:                  | Removable moulded HI-POLY insole offers superior underfoot support and cushioned comfort                                                                |  |  |  |  |
| Construction:               | Cemented                                                                                                                                                |  |  |  |  |
| Height:                     | Low ankle                                                                                                                                               |  |  |  |  |
| Size:                       | 36-46                                                                                                                                                   |  |  |  |  |
| Standard:                   | CE EN ISO 20345 SB-P SRC or others                                                                                                                      |  |  |  |  |
| Guarantee:                  | 6 months The sole is not broken from the middle or pulled off within six month after the goods getting to destination port. No guarantee for the upper. |  |  |  |  |
| Function:                   | Slip/ oil/ acid/ petrol/ chemical/ impact/ puncture resistant, breathable, shock absorption, anti static. lightweight.                                  |  |  |  |  |
| Package:                    | 1 pair per color box, 10 pairs per carton. Carton size: 58.5 x 40 x 32.5 cm                                                                             |  |  |  |  |
| Load quantity of Container: | 3300pairs /1x20' container<br>6600pairs /1x40' container                                                                                                |  |  |  |  |