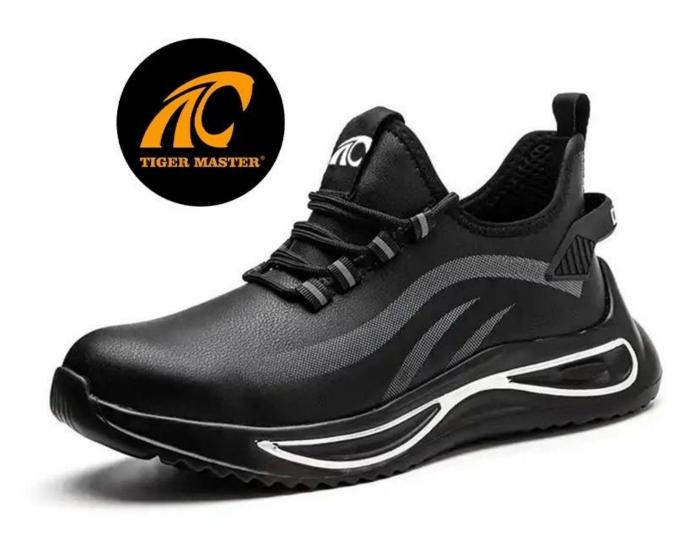

rt. No guarantee for the upper. |  |  |  |  |
| Function:                   | Slip/ oil/ acid/ petrol/ chemical/ impact/ puncture resistant, shock absorption, anti static. lightweight.                                              |  |  |  |  |
| Package:                    | 1 pair per color box, 10 pairs per carton. Carton size: 58.5 x 40 x 32.5 cm                                                                             |  |  |  |  |
| Load quantity of Container: | 3300pairs /1x20' container<br>6600pairs /1x40' container                                                                                                |  |  |  |  |

# **PRODUCT PICTURES**

# **TIGER MASTER**







RESISTANT



SHOCK





ANTI-STATIC PETROL AND CHEMICAL RESISTANT



ANTI-NAIL MIDSOLE



OIL RESISTANT













### **COMPANY INFORMATION**

#### **TIGER MASTER**

Tiger Master is safety shoes and PVC rain boots manufacturer. We have been qualified ISO 9001:2015 quality management system. Also, some of our hot sale models have qualified CE ENISO 20345:2011 and ASTM F2413-18. Meanwhile, we are also a professional brand for **PPE** (**Personal protective equipment**), especially in the fields of safety gloves, working garments, helmets, safety vest, ear muff/plug, safety harness, rain coat/suit etc.

Thank you for your interest of Tiger Master, hope you can find the products you want and start our business cooperation. If you need more information, please do not hesitate to contact us, we are always ready here.







#### **TIGER MASTER OFFICE SHOW**





## **TIGER MASTER SAMPLE ROOM**