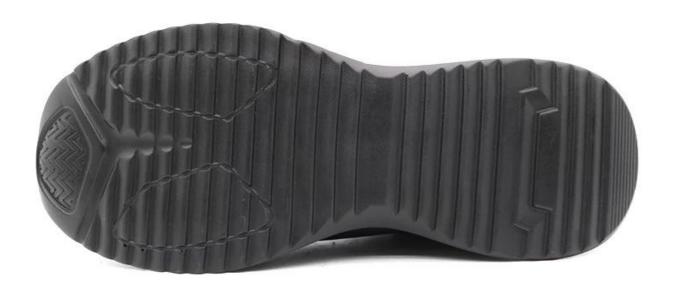

#### **TIGER MASTER**

- 1. Get the job done right in the tiger master safety shoes. These lace-up safety shoes are moisturewicking lining to help keep your feet dry and a slip resistant PU sole for excellent stability.
- 2. Steel toe cap and aramid fiber mid-sole that meets CE standards. To protect your feet toe without hazard. To protect your feet without puncture by nail or sharp objects.
- 3. Removable metatomical HI-POLY footbed provides long-lasting underfoot support and comfort.
- 4. Slip-resistant air cushioned PU dual density outsole meets CE EN ISO 20345:2022 Non-Slip Testing Standards.
  - 5. Made by 3D fly knit fabric upper, Comfortable, highly flexible, breathable anti dust and wind.
  - 6. Cemented construction, Stable quality, environmental protection.
  - 7. Safety Shoes Catagory:

OB: Non-Safety, SB: With Steel Toe Only, SBP: With Steel Toe and Steel mid-sole S1: SB+Anti-static, S1P: S1+Steel Plate, S2: S1+Water Proof, S3: S1P+Water Proof

8. Tiger master safety shoes are used for workers to prevent the hurt from jobs. Your safety is always our concern!