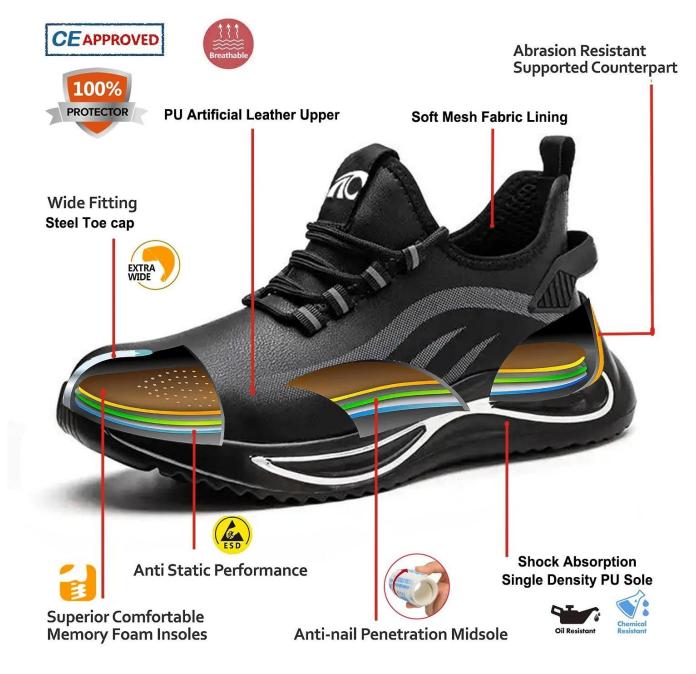

#### **TIGER MASTER**

- 1. Get the job done right in the tiger master safety shoes. These lace-up safety shoes are moisturewicking lining to help keep your feet dry and a slip resistant PU sole for excellent stability.
- 2. Steel toe cap and aramid fiber mid-sole that meets CE standards. To protect your feet toe without hazard. To protect your feet without puncture by nail or sharp objects.
- 3. Removable metatomical HI-POLY footbed provides long-lasting underfoot support and comfort.
- 4. Slip-resistant air cushioned PU dual density outsole meets CE EN ISO 20345:2022 Non-Slip Testing Standards.
  - 5. Made by 3D fly knit fabric upper, Comfortable, highly flexible, breathable anti dust and wind.
  - 6. Cemented construction, Stable quality, environmental protection.
  - 7. Safety Shoes Catagory:

OB: Non-Safety, SB: With Steel Toe Only, SBP: With Steel Toe and Steel mid-sole S1: SB+Anti-static, S1P: S1+Steel Plate, S2: S1+Water Proof, S3: S1P+Water Proof

8. Tiger master safety shoes are used for workers to prevent the hurt from jobs. Your safety is always our concern!

| Item No:                    | TM3150                                                                                                                                                  |  |  |  |  |
|-----------------------------|---------------------------------------------------------------------------------------------------------------------------------------------------------|--|--|--|--|
| Upper and Sole:             | Upper: PU artificial leather; Sole: PU single density . <a href="mailto:china">china sneaker safety shoe manufacturer</a>                               |  |  |  |  |
| Toe:                        | 1. Steel toe cap to be impact resistant 200 joules.                                                                                                     |  |  |  |  |
|                             | 2. non is also provided.                                                                                                                                |  |  |  |  |
| Midsole :                   | 1. Aramid fiber mid-sole to be puncture resistant 1100 newtons.                                                                                         |  |  |  |  |
|                             | 2. non is also provided                                                                                                                                 |  |  |  |  |
| Lining:                     | Soft air mesh fabric lining for a comfort fit                                                                                                           |  |  |  |  |
| Shoe pads:                  | Removable moulded HI-POLY insole offers superior underfoot support and cushioned comfort                                                                |  |  |  |  |
| Construction:               | Cemented                                                                                                                                                |  |  |  |  |
| Height:                     | Low ankle                                                                                                                                               |  |  |  |  |
| Size:                       | 36-46                                                                                                                                                   |  |  |  |  |
| Standard:                   | CE EN ISO 20345 SB-P SRC or others                                                                                                                      |  |  |  |  |
| Guarantee:                  | 6 months The sole is not broken from the middle or pulled off within six month after the goods getting to destination port. No guarantee for the upper. |  |  |  |  |
| Function:                   | Slip/ oil/ acid/ petrol/ chemical/ impact/ puncture resistant, shock absorption, anti static. lightweight.                                              |  |  |  |  |
| Package:                    | 1 pair per color box, 10 pairs per carton. Carton size: 58.5 x 40 x 32.5 cm                                                                             |  |  |  |  |
| Load quantity of Container: | 3300pairs /1x20' container<br>6600pairs /1x40' container                                                                                                |  |  |  |  |