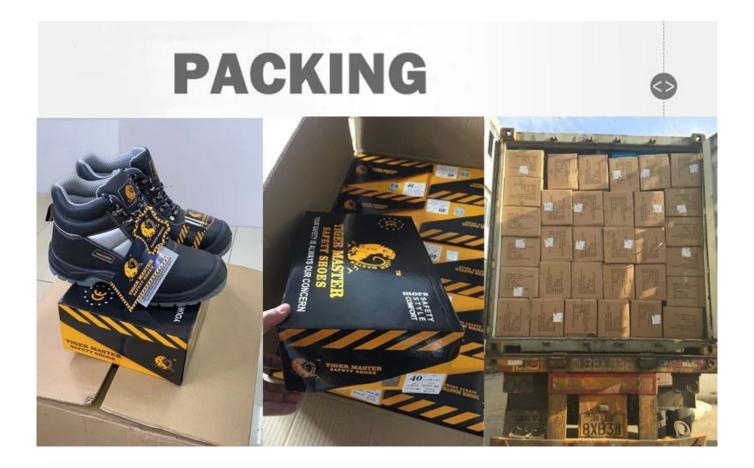

| Item No:                    | TM3150                                                                                                                                                  |  |  |  |  |
|-----------------------------|---------------------------------------------------------------------------------------------------------------------------------------------------------|--|--|--|--|
| Upper and Sole:             | Upper: PU artificial leather; Sole: PU single density . <a href="mailto:china">china sneaker safety shoe manufacturer</a>                               |  |  |  |  |
| Toe:                        | 1. Steel toe cap to be impact resistant 200 joules.                                                                                                     |  |  |  |  |
|                             | 2. non is also provided.                                                                                                                                |  |  |  |  |
| Midsole :                   | 1. Aramid fiber mid-sole to be puncture resistant 1100 newtons.                                                                                         |  |  |  |  |
|                             | 2. non is also provided                                                                                                                                 |  |  |  |  |
| Lining:                     | Soft air mesh fabric lining for a comfort fit                                                                                                           |  |  |  |  |
| Shoe pads:                  | Removable moulded HI-POLY insole offers superior underfoot support and cushioned comfort                                                                |  |  |  |  |
| Construction:               | Cemented                                                                                                                                                |  |  |  |  |
| Height:                     | Low ankle                                                                                                                                               |  |  |  |  |
| Size:                       | 36-46                                                                                                                                                   |  |  |  |  |
| Standard:                   | CE EN ISO 20345 SB-P SRC or others                                                                                                                      |  |  |  |  |
| Guarantee:                  | 6 months The sole is not broken from the middle or pulled off within six month after the goods getting to destination port. No guarantee for the upper. |  |  |  |  |
| Function:                   | Slip/ oil/ acid/ petrol/ chemical/ impact/ puncture resistant, shock absorption, anti static. lightweight.                                              |  |  |  |  |
| Package:                    | 1 pair per color box, 10 pairs per carton. Carton size: 58.5 x 40 x 32.5 cm                                                                             |  |  |  |  |
| Load quantity of Container: | 3300pairs /1x20' container<br>6600pairs /1x40' container                                                                                                |  |  |  |  |