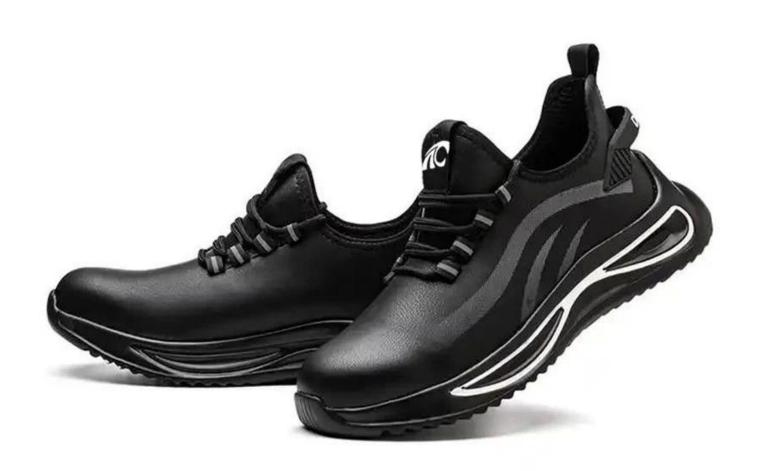

. No guarantee for the upper. |  |  |  |  |
| Function:                   | Slip/ oil/ acid/ petrol/ chemical/ impact/ puncture resistant, shock absorption, anti static. lightweight.                                              |  |  |  |  |
| Package:                    | 1 pair per color box, 10 pairs per carton. Carton size: 58.5 x 40 x 32.5 cm                                                                             |  |  |  |  |
| Load quantity of Container: | 3300pairs /1x20' container<br>6600pairs /1x40' container                                                                                                |  |  |  |  |

# **PRODUCT PICTURES**

# **TIGER MASTER**







RESISTANT



SHOCK





ANTI-STATIC PETROL AND CHEMICAL RESISTANT



ANTI-NAIL MIDSOLE



OIL RESISTANT













### **COMPANY INFORMATION**

#### **TIGER MASTER**

Tiger Master is safety shoes and PVC rain boots manufacturer. We have been qualified ISO 9001:2015 quality management system. Also, some of our hot sale models have qualified CE ENISO 20345:2011 and ASTM F2413-18. Meanwhile, we are also a professional brand for **PPE** (**Personal protective equipment**), especially in the fields of safety gloves, working garments, helmets, safety vest, ear muff/plug, safety harness, rain coat/suit etc.

Thank you for your interest of Tiger Master, hope you can find the products you want and start our business cooperation. If you need more information, please do not hesitate to contact us, we are always ready here.







#### **TIGER MASTER OFFICE SHOW**





## **TIGER MASTER SAMPLE ROOM**





#