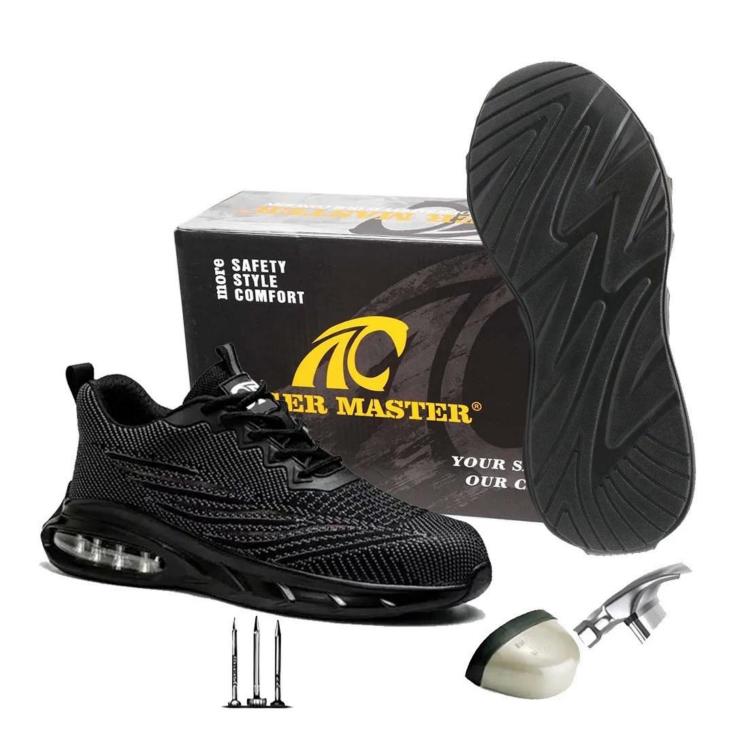

#### **TIGER MASTER**

- 1. Get the job done right in the tiger master safety shoes. These lace-up safety shoes are moisturewicking lining to help keep your feet dry and a slip resistant PU sole for excellent stability.
- 2. Steel toe cap and aramid fiber mid-sole that meets CE standards. To protect your feet toe without hazard. To protect your feet without puncture by nail or sharp objects.
- 3. Removable metatomical HI-POLY footbed provides long-lasting underfoot support and comfort.
- 4. Slip-resistant air cushioned PU dual density outsole meets CE EN ISO 20345:2022 Non-Slip Testing Standards.
  - 5. Made by 3D fly knit fabric upper, Comfortable, highly flexible, breathable anti dust and wind.
  - 6. Cemented construction, Stable quality, environmental protection.
  - 7. Safety Shoes Catagory:

OB: Non-Safety, SB: With Steel Toe Only, SBP: With Steel Toe and Steel mid-sole S1: SB+Anti-static, S1P: S1+Steel Plate, S2: S1+Water Proof, S3: S1P+Water Proof

8. Tiger master safety shoes are used for workers to prevent the hurt from jobs. Your safety is always our concern!

| Item No:                    | TM3153                                                                                                                                                  |  |  |  |  |
|-----------------------------|---------------------------------------------------------------------------------------------------------------------------------------------------------|--|--|--|--|
| Upper and Sole:             | Upper:3D fly knit fabric, Sole: PU dual density.                                                                                                        |  |  |  |  |
| Toe:                        | 1. Steel toe cap to be impact resistant 200 joules.                                                                                                     |  |  |  |  |
|                             | 2. non is also provided.                                                                                                                                |  |  |  |  |
| Midsole :                   | 1. Aramid fiber mid-sole to be puncture resistant 1100 newtons.                                                                                         |  |  |  |  |
|                             | 2. non is also provided                                                                                                                                 |  |  |  |  |
| Lining:                     | Soft air mesh fabric lining for a comfort fit                                                                                                           |  |  |  |  |
| Shoe pads:                  | Removable moulded HI-POLY insole offers superior underfoot support and cushioned comfort                                                                |  |  |  |  |
| Construction:               | Cemented                                                                                                                                                |  |  |  |  |
| Height:                     | Low ankle                                                                                                                                               |  |  |  |  |
| Size:                       | 36-46                                                                                                                                                   |  |  |  |  |
| Standard:                   | CE EN ISO 20345 SB-P SRC or others                                                                                                                      |  |  |  |  |
| Guarantee:                  | 6 months The sole is not broken from the middle or pulled off within six month after the goods getting to destination port. No guarantee for the upper. |  |  |  |  |
| Function:                   | Slip/ oil/ acid/ petrol/ chemical/ impact/ puncture resistant, breathable, shock absorption, lightweight, anti static is available                      |  |  |  |  |
| Package:                    | 1 pair per color box, 10 pairs per carton. Carton size: 58.5 x 40 x 32.5 cm                                                                             |  |  |  |  |
| Load quantity of Container: | 3300pairs /1x20' container<br>6600pairs /1x40' container                                                                                                |  |  |  |  |