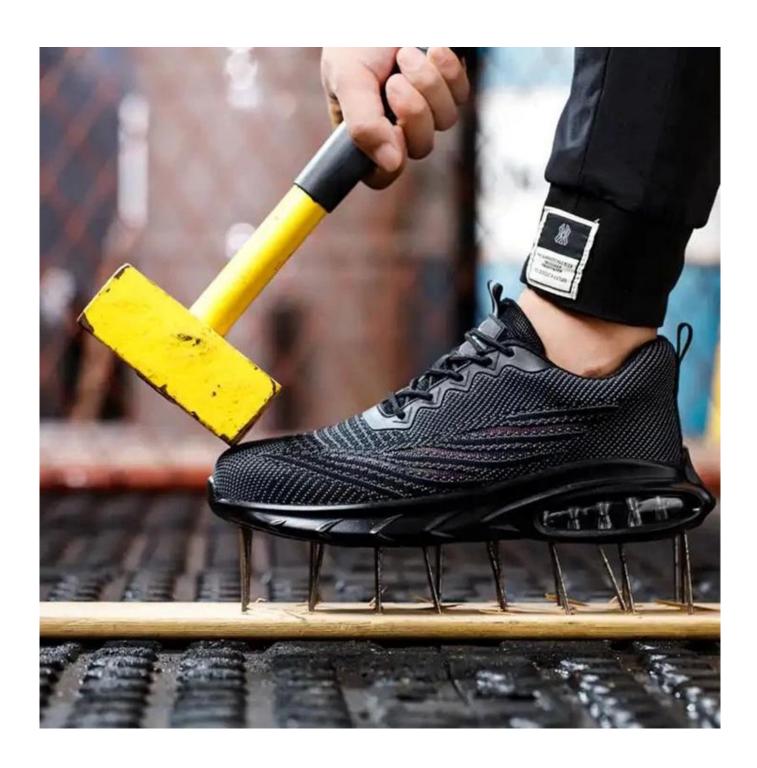

#### **TIGER MASTER**

- 1. Get the job done right in the tiger master safety shoes. These lace-up safety shoes are moisturewicking lining to help keep your feet dry and a slip resistant PU sole for excellent stability.
- 2. Steel toe cap and aramid fiber mid-sole that meets CE standards. To protect your feet toe without hazard. To protect your feet without puncture by nail or sharp objects.
- 3. Removable metatomical HI-POLY footbed provides long-lasting underfoot support and comfort.
- 4. Slip-resistant air cushioned PU dual density outsole meets CE EN ISO 20345:2022 Non-Slip Testing Standards.
  - 5. Made by 3D fly knit fabric upper, Comfortable, highly flexible, breathable anti dust and wind.
  - 6. Cemented construction, Stable quality, environmental protection.
  - 7. Safety Shoes Catagory:

OB: Non-Safety, SB: With Steel Toe Only, SBP: With Steel Toe and Steel mid-sole S1: SB+Anti-static, S1P: S1+Steel Plate, S2: S1+Water Proof, S3: S1P+Water Proof

8. Tiger master safety shoes are used for workers to prevent the hurt from jobs. Your safety is always our concern!