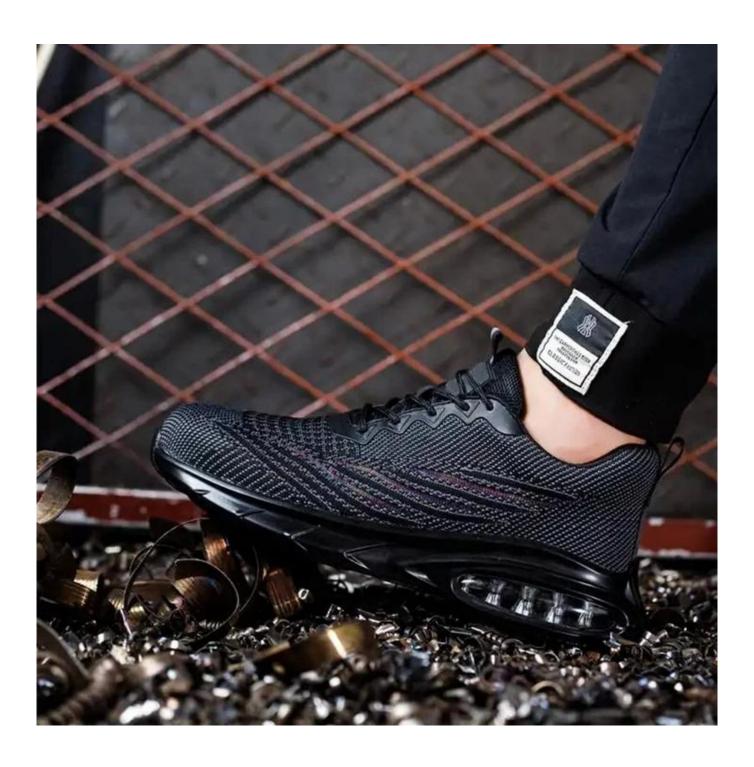

#### **TIGER MASTER**

- 1. Get the job done right in the tiger master safety shoes. These lace-up safety shoes are moisturewicking lining to help keep your feet dry and a slip resistant PU sole for excellent stability.
- 2. Steel toe cap and aramid fiber mid-sole that meets CE standards. To protect your feet toe without hazard. To protect your feet without puncture by nail or sharp objects.
- 3. Removable metatomical HI-POLY footbed provides long-lasting underfoot support and comfort.
- 4. Slip-resistant air cushioned PU dual density outsole meets CE EN ISO 20345:2022 Non-Slip Testing Standards.
  - 5. Made by 3D fly knit fabric upper, Comfortable, highly flexible, breathable anti dust and wind.
  - 6. Cemented construction, Stable quality, environmental protection.
  - 7. Safety Shoes Catagory: