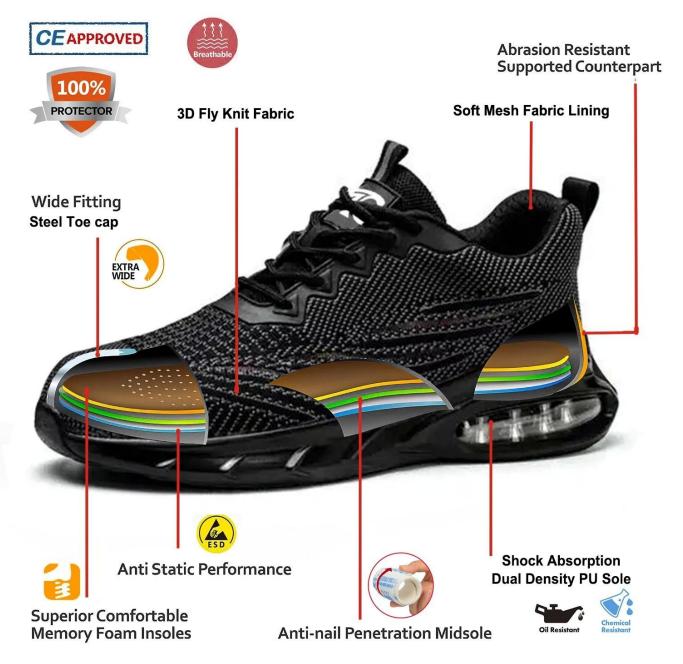

#### **TIGER MASTER**

- 1. Get the job done right in the tiger master safety shoes. These lace-up safety shoes are moisturewicking lining to help keep your feet dry and a slip resistant PU sole for excellent stability.
- 2. Steel toe cap and aramid fiber mid-sole that meets CE standards. To protect your feet toe without hazard. To protect your feet without puncture by nail or sharp objects.
- 3. Removable metatomical HI-POLY footbed provides long-lasting underfoot support and comfort.
- 4. Slip-resistant air cushioned PU dual density outsole meets CE EN ISO 20345:2022 Non-Slip Testing Standards.
  - 5. Made by 3D fly knit fabric upper, Comfortable, highly flexible, breathable anti dust and wind.
  - 6. Cemented construction, Stable quality, environmental protection.
  - 7. Safety Shoes Catagory:

OB: Non-Safety, SB: With Steel Toe Only, SBP: With Steel Toe and Steel mid-sole S1: SB+Anti-static, S1P: S1+Steel Plate, S2: S1+Water Proof, S3: S1P+Water Proof

8. Tiger master safety shoes are used for workers to prevent the hurt from jobs. Your safety is always our concern!

| Item No:                    | TM3153                                                                                                                                                  |  |  |  |  |
|-----------------------------|---------------------------------------------------------------------------------------------------------------------------------------------------------|--|--|--|--|
| Upper and Sole:             | Upper:3D fly knit fabric, Sole: PU dual density.                                                                                                        |  |  |  |  |
| Toe:                        | 1. Steel toe cap to be impact resistant 200 joules.                                                                                                     |  |  |  |  |
|                             | 2. non is also provided.                                                                                                                                |  |  |  |  |
| Midsole :                   | 1. Aramid fiber mid-sole to be puncture resistant 1100 newtons.                                                                                         |  |  |  |  |
|                             | 2. non is also provided                                                                                                                                 |  |  |  |  |
| Lining:                     | Soft air mesh fabric lining for a comfort fit                                                                                                           |  |  |  |  |
| Shoe pads:                  | Removable moulded HI-POLY insole offers superior underfoot support and cushioned comfort                                                                |  |  |  |  |
| Construction:               | Cemented                                                                                                                                                |  |  |  |  |
| Height:                     | Low ankle                                                                                                                                               |  |  |  |  |
| Size:                       | 36-46                                                                                                                                                   |  |  |  |  |
| Standard:                   | CE EN ISO 20345 SB-P SRC or others                                                                                                                      |  |  |  |  |
| Guarantee:                  | 6 months The sole is not broken from the middle or pulled off within six month after the goods getting to destination port. No guarantee for the upper. |  |  |  |  |
| Function:                   | Slip/ oil/ acid/ petrol/ chemical/ impact/ puncture resistant, breathable, shock absorption, lightweight, anti static is available                      |  |  |  |  |
| Package:                    | 1 pair per color box, 10 pairs per carton. Carton size: 58.5 x 40 x 32.5 cm                                                                             |  |  |  |  |
| Load quantity of Container: | 3300pairs /1x20' container<br>6600pairs /1x40' container                                                                                                |  |  |  |  |