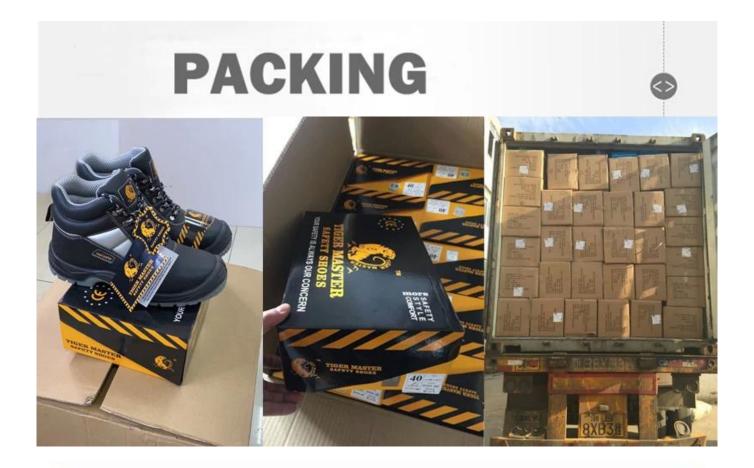

| Item No:                    | TM3153                                                                                                                                                  |  |  |  |  |
|-----------------------------|---------------------------------------------------------------------------------------------------------------------------------------------------------|--|--|--|--|
| Upper and Sole:             | Upper:3D fly knit fabric, Sole: PU dual density.                                                                                                        |  |  |  |  |
| Toe:                        | 1. Steel toe cap to be impact resistant 200 joules.                                                                                                     |  |  |  |  |
|                             | 2. non is also provided.                                                                                                                                |  |  |  |  |
| Midsole :                   | 1. Aramid fiber mid-sole to be puncture resistant 1100 newtons.                                                                                         |  |  |  |  |
|                             | 2. non is also provided                                                                                                                                 |  |  |  |  |
| Lining:                     | Soft air mesh fabric lining for a comfort fit                                                                                                           |  |  |  |  |
| Shoe pads:                  | Removable moulded HI-POLY insole offers superior underfoot support and cushioned comfort                                                                |  |  |  |  |
| Construction:               | Cemented                                                                                                                                                |  |  |  |  |
| Height:                     | Low ankle                                                                                                                                               |  |  |  |  |
| Size:                       | 36-46                                                                                                                                                   |  |  |  |  |
| Standard:                   | CE EN ISO 20345 SB-P SRC or others                                                                                                                      |  |  |  |  |
| Guarantee:                  | 6 months The sole is not broken from the middle or pulled off within six month after the goods getting to destination port. No guarantee for the upper. |  |  |  |  |
| Function:                   | Slip/ oil/ acid/ petrol/ chemical/ impact/ puncture resistant, breathable, shock absorption, lightweight, anti static is available                      |  |  |  |  |
| Package:                    | 1 pair per color box, 10 pairs per carton. Carton size: 58.5 x 40 x 32.5 cm                                                                             |  |  |  |  |
| Load quantity of Container: | 3300pairs /1x20' container<br>6600pairs /1x40' container                                                                                                |  |  |  |  |