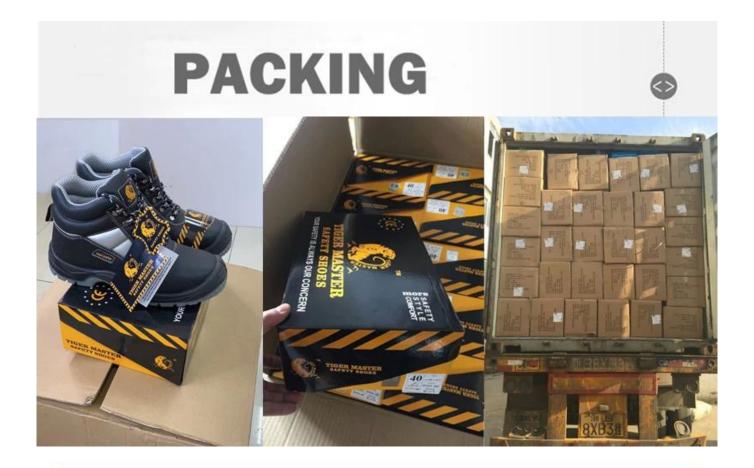

| Item No:                    | TM3154                                                                                                                                                  |  |  |  |  |
|-----------------------------|---------------------------------------------------------------------------------------------------------------------------------------------------------|--|--|--|--|
| Upper and Sole:             | Upper:3D fly knit fabric, Sole: PU dual density.                                                                                                        |  |  |  |  |
| Toe:                        | 1. Steel toe cap to be impact resistant 200 joules.                                                                                                     |  |  |  |  |
|                             | 2. non is also provided.                                                                                                                                |  |  |  |  |
| Midsole :                   | 1. Aramid fiber mid-sole to be puncture resistant 1100 newtons.                                                                                         |  |  |  |  |
|                             | 2. non is also provided                                                                                                                                 |  |  |  |  |
| Lining:                     | Soft air mesh fabric lining for a comfort fit                                                                                                           |  |  |  |  |
| Shoe pads:                  | Removable moulded HI-POLY insole offers superior underfoot support and cushioned comfort                                                                |  |  |  |  |
| Construction:               | Cemented                                                                                                                                                |  |  |  |  |
| Height:                     | Low ankle                                                                                                                                               |  |  |  |  |
| Size:                       | 36-46                                                                                                                                                   |  |  |  |  |
| Standard:                   | CE EN ISO 20345 SB-P SRC or others                                                                                                                      |  |  |  |  |
| Guarantee:                  | 6 months The sole is not broken from the middle or pulled off within six month after the goods getting to destination port. No guarantee for the upper. |  |  |  |  |
| Function:                   | Slip/ oil/ acid/ petrol/ chemical/ impact/ puncture resistant, breathable, shock absorption, lightweight, anti static is available                      |  |  |  |  |
| Package:                    | 1 pair per color box, 10 pairs per carton. Carton size: 58.5 x 40 x 32.5 cm                                                                             |  |  |  |  |
| Load quantity of Container: | 3300pairs /1x20' container<br>6600pairs /1x40' container                                                                                                |  |  |  |  |