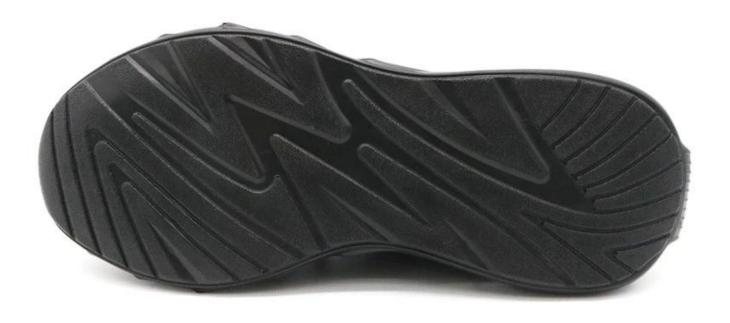

| Item No:                    | TM3154                                                                                                                                                  |  |  |  |  |
|-----------------------------|---------------------------------------------------------------------------------------------------------------------------------------------------------|--|--|--|--|
| Upper and Sole:             | Upper:3D fly knit fabric, Sole: PU dual density.                                                                                                        |  |  |  |  |
| Toe:                        | 1. Steel toe cap to be impact resistant 200 joules.                                                                                                     |  |  |  |  |
|                             | 2. non is also provided.                                                                                                                                |  |  |  |  |
| Midsole :                   | 1. Aramid fiber mid-sole to be puncture resistant 1100 newtons.                                                                                         |  |  |  |  |
|                             | 2. non is also provided                                                                                                                                 |  |  |  |  |
| Lining:                     | Soft air mesh fabric lining for a comfort fit                                                                                                           |  |  |  |  |
| Shoe pads:                  | Removable moulded HI-POLY insole offers superior underfoot support and cushioned comfort                                                                |  |  |  |  |
| Construction:               | Cemented                                                                                                                                                |  |  |  |  |
| Height:                     | Low ankle                                                                                                                                               |  |  |  |  |
| Size:                       | 36-46                                                                                                                                                   |  |  |  |  |
| Standard:                   | CE EN ISO 20345 SB-P SRC or others                                                                                                                      |  |  |  |  |
| Guarantee:                  | 6 months The sole is not broken from the middle or pulled off within six month after the goods getting to destination port. No guarantee for the upper. |  |  |  |  |
| Function:                   | Slip/ oil/ acid/ petrol/ chemical/ impact/ puncture resistant, breathable, shock absorption, lightweight, anti static is available                      |  |  |  |  |
| Package:                    | 1 pair per color box, 10 pairs per carton. Carton size: 58.5 x 40 x 32.5 cm                                                                             |  |  |  |  |
| Load quantity of Container: | 3300pairs /1x20' container<br>6600pairs /1x40' container                                                                                                |  |  |  |  |