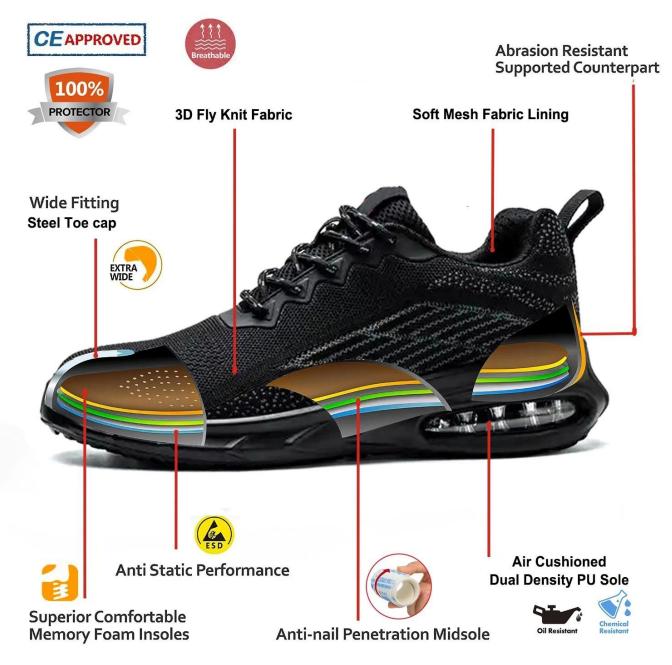

#### **TIGER MASTER**

- 1. Get the job done right in the tiger master safety shoes. These lace-up safety shoes are moisturewicking lining to help keep your feet dry and a slip resistant PU sole for excellent stability.
- 2. Steel toe cap and aramid fiber mid-sole that meets CE standards. To protect your feet toe without hazard. To protect your feet without puncture by nail or sharp objects.
- 3. Removable metatomical HI-POLY footbed provides long-lasting underfoot support and comfort.
- 4. Slip-resistant air cushioned PU dual density outsole meets CE EN ISO 20345:2022 Non-Slip Testing Standards.
  - 5. Made by 3D fly knit fabric upper, Comfortable, highly flexible, breathable anti dust and wind.
  - 6. Cemented construction, Stable quality, environmental protection.
  - 7. Safety Shoes Catagory:

OB: Non-Safety, SB: With Steel Toe Only, SBP: With Steel Toe and Steel mid-sole S1: SB+Anti-static, S1P: S1+Steel Plate, S2: S1+Water Proof, S3: S1P+Water Proof

8. Tiger master safety shoes are used for workers to prevent the hurt from jobs. Your safety is always our concern!

| Item No:                    | TM3154                                                                                                                                                  |  |  |  |  |
|-----------------------------|---------------------------------------------------------------------------------------------------------------------------------------------------------|--|--|--|--|
| Upper and Sole:             | Upper:3D fly knit fabric, Sole: PU dual density.                                                                                                        |  |  |  |  |
| Toe:                        | 1. Steel toe cap to be impact resistant 200 joules.                                                                                                     |  |  |  |  |
|                             | 2. non is also provided.                                                                                                                                |  |  |  |  |
| Midsole :                   | 1. Aramid fiber mid-sole to be puncture resistant 1100 newtons.                                                                                         |  |  |  |  |
|                             | 2. non is also provided                                                                                                                                 |  |  |  |  |
| Lining:                     | Soft air mesh fabric lining for a comfort fit                                                                                                           |  |  |  |  |
| Shoe pads:                  | Removable moulded HI-POLY insole offers superior underfoot support and cushioned comfort                                                                |  |  |  |  |
| Construction:               | Cemented                                                                                                                                                |  |  |  |  |
| Height:                     | Low ankle                                                                                                                                               |  |  |  |  |
| Size:                       | 36-46                                                                                                                                                   |  |  |  |  |
| Standard:                   | CE EN ISO 20345 SB-P SRC or others                                                                                                                      |  |  |  |  |
| Guarantee:                  | 6 months The sole is not broken from the middle or pulled off within six month after the goods getting to destination port. No guarantee for the upper. |  |  |  |  |
| Function:                   | Slip/ oil/ acid/ petrol/ chemical/ impact/ puncture resistant, breathable, shock absorption, lightweight, anti static is available                      |  |  |  |  |
| Package:                    | 1 pair per color box, 10 pairs per carton. Carton size: 58.5 x 40 x 32.5 cm                                                                             |  |  |  |  |
| Load quantity of Container: | 3300pairs /1x20' container<br>6600pairs /1x40' container                                                                                                |  |  |  |  |