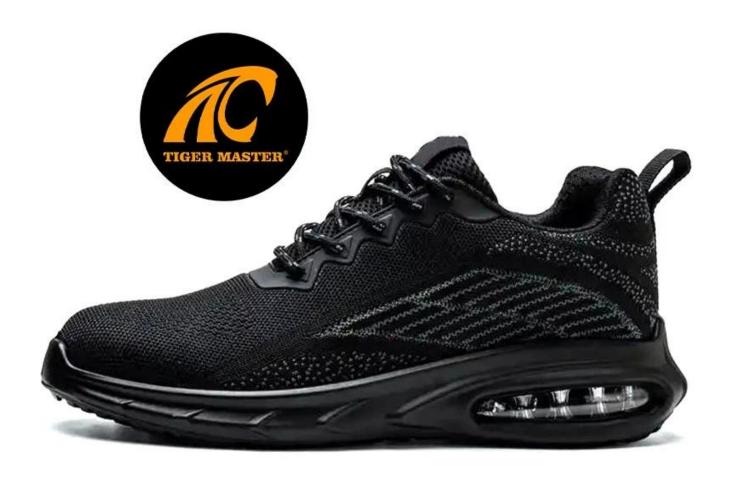

#### **TIGER MASTER**

- 1. Get the job done right in the tiger master safety shoes. These lace-up safety shoes are moisturewicking lining to help keep your feet dry and a slip resistant PU sole for excellent stability.
- 2. Steel toe cap and aramid fiber mid-sole that meets CE standards. To protect your feet toe without hazard. To protect your feet without puncture by nail or sharp objects.
- 3. Removable metatomical HI-POLY footbed provides long-lasting underfoot support and comfort.
- 4. Slip-resistant air cushioned PU dual density outsole meets CE EN ISO 20345:2022 Non-Slip Testing Standards.
  - 5. Made by 3D fly knit fabric upper, Comfortable, highly flexible, breathable anti dust and wind.
  - 6. Cemented construction, Stable quality, environmental protection.
  - 7. Safety Shoes Catagory:

OB: Non-Safety, SB: With Steel Toe Only, SBP: With Steel Toe and Steel mid-sole S1: SB+Anti-static, S1P: S1+Steel Plate, S2: S1+Water Proof, S3: S1P+Water Proof

8. Tiger master safety shoes are used for workers to prevent the hurt from jobs. Your safety is always our concern!

| Item No:                    | TM3154                                                                                                                                                  |  |  |  |  |
|-----------------------------|---------------------------------------------------------------------------------------------------------------------------------------------------------|--|--|--|--|
| Upper and Sole:             | Upper:3D fly knit fabric, Sole: PU dual density.                                                                                                        |  |  |  |  |
| Toe:                        | 1. Steel toe cap to be impact resistant 200 joules.                                                                                                     |  |  |  |  |
|                             | 2. non is also provided.                                                                                                                                |  |  |  |  |
| Midsole :                   | 1. Aramid fiber mid-sole to be puncture resistant 1100 newtons.                                                                                         |  |  |  |  |
|                             | 2. non is also provided                                                                                                                                 |  |  |  |  |
| Lining:                     | Soft air mesh fabric lining for a comfort fit                                                                                                           |  |  |  |  |
| Shoe pads:                  | Removable moulded HI-POLY insole offers superior underfoot support and cushioned comfort                                                                |  |  |  |  |
| Construction:               | Cemented                                                                                                                                                |  |  |  |  |
| Height:                     | Low ankle                                                                                                                                               |  |  |  |  |
| Size:                       | 36-46                                                                                                                                                   |  |  |  |  |
| Standard:                   | CE EN ISO 20345 SB-P SRC or others                                                                                                                      |  |  |  |  |
| Guarantee:                  | 6 months The sole is not broken from the middle or pulled off within six month after the goods getting to destination port. No guarantee for the upper. |  |  |  |  |
| Function:                   | Slip/ oil/ acid/ petrol/ chemical/ impact/ puncture resistant, breathable, shock absorption, lightweight, anti static is available                      |  |  |  |  |
| Package:                    | 1 pair per color box, 10 pairs per carton. Carton size: 58.5 x 40 x 32.5 cm                                                                             |  |  |  |  |
| Load quantity of Container: | 3300pairs /1x20' container<br>6600pairs /1x40' container                                                                                                |  |  |  |  |