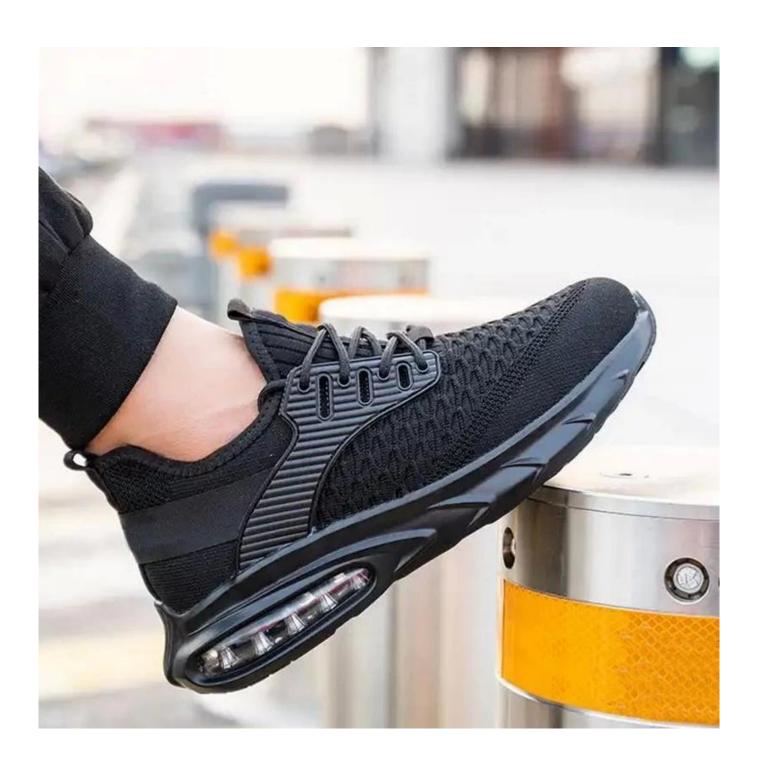

#### **TIGER MASTER**

- 1. Get the job done right in the tiger master safety shoes. These lace-up safety shoes are moisturewicking lining to help keep your feet dry and a slip resistant PU sole for excellent stability.
- 2. Steel toe cap and aramid fiber mid-sole that meets CE standards. To protect your feet toe without hazard. To protect your feet without puncture by nail or sharp objects.
- 3. Removable metatomical HI-POLY footbed provides long-lasting underfoot support and comfort.
- 4. Slip-resistant air cushioned PU dual density outsole meets CE EN ISO 20345:2022 Non-Slip Testing Standards.
  - 5. Made by 3D fly knit fabric upper, Comfortable, highly flexible, breathable anti dust and wind.
  - 6. Cemented construction, Stable quality, environmental protection.
  - 7. Safety Shoes Catagory:

OB: Non-Safety, SB: With Steel Toe Only, SBP: With Steel Toe and Steel mid-sole S1: SB+Anti-static, S1P: S1+Steel Plate, S2: S1+Water Proof, S3: S1P+Water Proof

8. Tiger master safety shoes are used for workers to prevent the hurt from jobs. Your safety is always our concern!