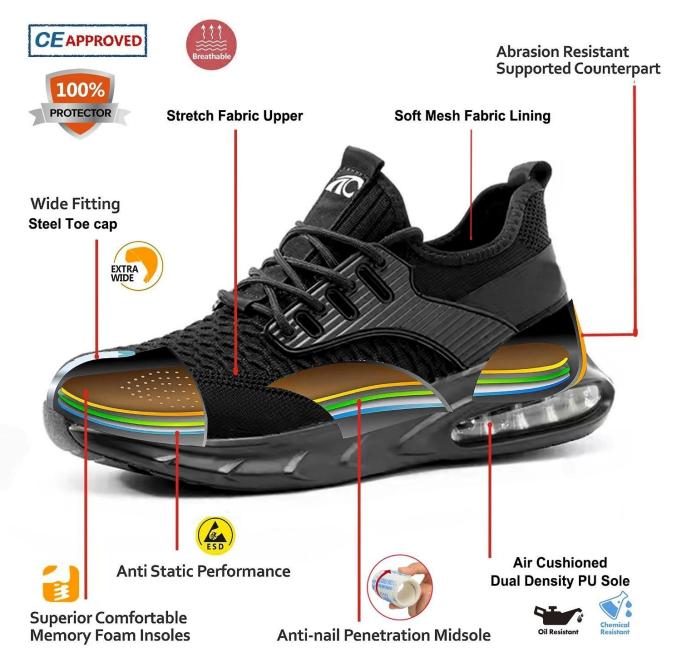

#### **TIGER MASTER**

- 1. Get the job done right in the tiger master safety shoes. These lace-up safety shoes are moisturewicking lining to help keep your feet dry and a slip resistant PU sole for excellent stability.
- 2. Steel toe cap and aramid fiber mid-sole that meets CE standards. To protect your feet toe without hazard. To protect your feet without puncture by nail or sharp objects.
- 3. Removable metatomical HI-POLY footbed provides long-lasting underfoot support and comfort.
- 4. Slip-resistant air cushioned PU dual density outsole meets CE EN ISO 20345:2022 Non-Slip Testing Standards.
  - 5. Made by 3D fly knit fabric upper, Comfortable, highly flexible, breathable anti dust and wind.
  - 6. Cemented construction, Stable quality, environmental protection.
  - 7. Safety Shoes Catagory:

OB: Non-Safety, SB: With Steel Toe Only, SBP: With Steel Toe and Steel mid-sole S1: SB+Anti-static, S1P: S1+Steel Plate, S2: S1+Water Proof, S3: S1P+Water Proof

8. Tiger master safety shoes are used for workers to prevent the hurt from jobs. Your safety is always our concern!

| Item No:                       | TM3155                                                                                                                                                  |  |  |  |
|--------------------------------|---------------------------------------------------------------------------------------------------------------------------------------------------------|--|--|--|
| Upper and Sole:                | Upper:3D fly knit fabric, Sole: PU dual density.                                                                                                        |  |  |  |
| Toe:                           | 1. Steel toe cap to be impact resistant 200 joules.                                                                                                     |  |  |  |
|                                | 2. non is also provided.                                                                                                                                |  |  |  |
| Midsole :                      | 1. Aramid fiber mid-sole to be puncture resistant 1100 newtons.                                                                                         |  |  |  |
|                                | 2. non is also provided                                                                                                                                 |  |  |  |
| Lining:                        | Soft air mesh fabric lining for a comfort fit                                                                                                           |  |  |  |
| Shoe pads:                     | Removable moulded HI-POLY insole offers superior underfoot support and cushioned comfort                                                                |  |  |  |
| Construction:                  | Cemented                                                                                                                                                |  |  |  |
| Height:                        | Low ankle                                                                                                                                               |  |  |  |
| Size:                          | 36-46                                                                                                                                                   |  |  |  |
| Standard:                      | CE EN ISO 20345 SB-P SRC or others                                                                                                                      |  |  |  |
| Guarantee:                     | 6 months The sole is not broken from the middle or pulled off within six month after the goods getting to destination port. No guarantee for the upper. |  |  |  |
| Function:                      | Slip/ oil/ acid/ petrol/ chemical/ impact/ puncture resistant, breathable, shock absorption, lightweight, anti static is available                      |  |  |  |
| Package:                       | 1 pair per color box, 10 pairs per carton. Carton size: 58.5 x 40 x 32.5 cm                                                                             |  |  |  |
| Load quantity of<br>Container: | 3300pairs /1x20' container<br>6600pairs /1x40' container                                                                                                |  |  |  |