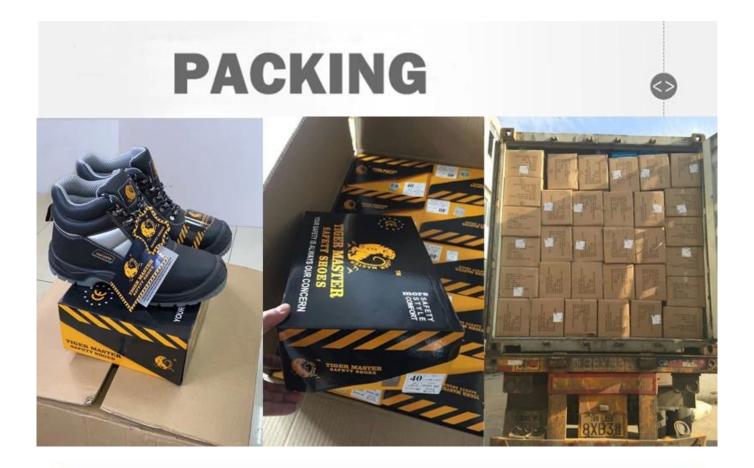

| Item No:                       | TM3155                                                                                                                                                  |  |  |  |
|--------------------------------|---------------------------------------------------------------------------------------------------------------------------------------------------------|--|--|--|
| Upper and Sole:                | Upper:3D fly knit fabric, Sole: PU dual density.                                                                                                        |  |  |  |
| Toe:                           | 1. Steel toe cap to be impact resistant 200 joules.                                                                                                     |  |  |  |
|                                | 2. non is also provided.                                                                                                                                |  |  |  |
| Midsole :                      | 1. Aramid fiber mid-sole to be puncture resistant 1100 newtons.                                                                                         |  |  |  |
|                                | 2. non is also provided                                                                                                                                 |  |  |  |
| Lining:                        | Soft air mesh fabric lining for a comfort fit                                                                                                           |  |  |  |
| Shoe pads:                     | Removable moulded HI-POLY insole offers superior underfoot support and cushioned comfort                                                                |  |  |  |
| Construction:                  | Cemented                                                                                                                                                |  |  |  |
| Height:                        | Low ankle                                                                                                                                               |  |  |  |
| Size:                          | 36-46                                                                                                                                                   |  |  |  |
| Standard:                      | CE EN ISO 20345 SB-P SRC or others                                                                                                                      |  |  |  |
| Guarantee:                     | 6 months The sole is not broken from the middle or pulled off within six month after the goods getting to destination port. No guarantee for the upper. |  |  |  |
| Function:                      | Slip/ oil/ acid/ petrol/ chemical/ impact/ puncture resistant, breathable, shock absorption, lightweight, anti static is available                      |  |  |  |
| Package:                       | 1 pair per color box, 10 pairs per carton. Carton size: 58.5 x 40 x 32.5 cm                                                                             |  |  |  |
| Load quantity of<br>Container: | 3300pairs /1x20' container<br>6600pairs /1x40' container                                                                                                |  |  |  |