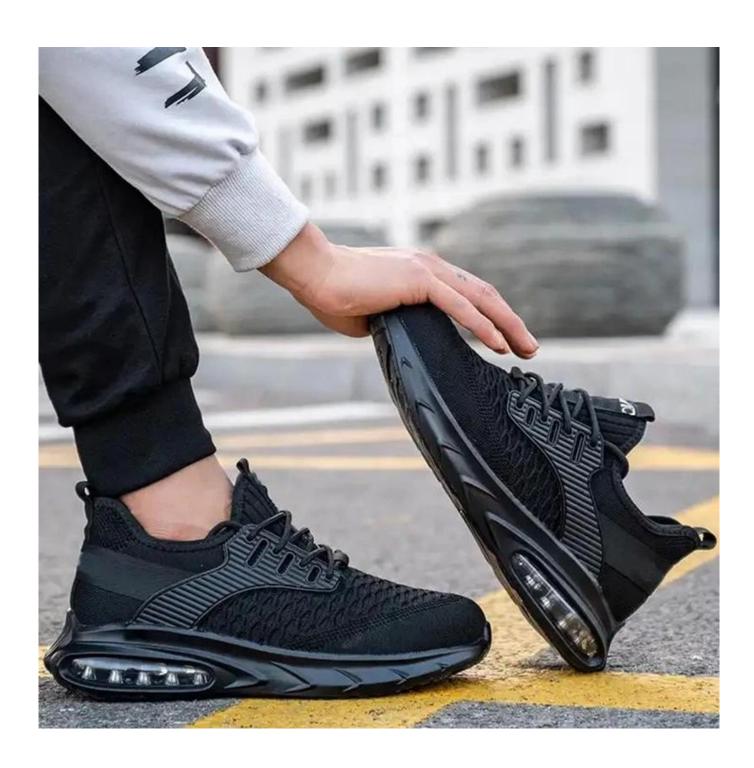

#### **TIGER MASTER**

- 1. Get the job done right in the tiger master safety shoes. These lace-up safety shoes are moisturewicking lining to help keep your feet dry and a slip resistant PU sole for excellent stability.
- 2. Steel toe cap and aramid fiber mid-sole that meets CE standards. To protect your feet toe without hazard. To protect your feet without puncture by nail or sharp objects.
- 3. Removable metatomical HI-POLY footbed provides long-lasting underfoot support and comfort.
- 4. Slip-resistant air cushioned PU dual density outsole meets CE EN ISO 20345:2022 Non-Slip Testing Standards.
  - 5. Made by 3D fly knit fabric upper, Comfortable, highly flexible, breathable anti dust and wind.
  - 6. Cemented construction, Stable quality, environmental protection.
  - 7. Safety Shoes Catagory:

OB: Non-Safety, SB: With Steel Toe Only, SBP: With Steel Toe and Steel mid-sole S1: SB+Anti-static, S1P: S1+Steel Plate, S2: S1+Water Proof, S3: S1P+Water Proof

8. Tiger master safety shoes are used for workers to prevent the hurt from jobs. Your safety is always our concern!