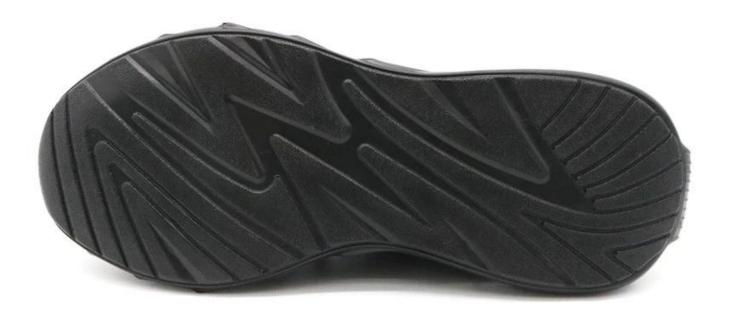

#### **TIGER MASTER**

- 1. Get the job done right in the tiger master safety shoes. These lace-up safety shoes are moisturewicking lining to help keep your feet dry and a slip resistant PU sole for excellent stability.
- 2. Steel toe cap and aramid fiber mid-sole that meets CE standards. To protect your feet toe without hazard. To protect your feet without puncture by nail or sharp objects.
- 3. Removable metatomical HI-POLY footbed provides long-lasting underfoot support and comfort.
- 4. Slip-resistant air cushioned PU dual density outsole meets CE EN ISO 20345:2022 Non-Slip Testing Standards.
  - 5. Made by 3D fly knit fabric upper, Comfortable, highly flexible, breathable anti dust and wind.
  - 6. Cemented construction.
  - 7. Safety Shoes Catagory:

OB: Non-Safety, SB: With Steel Toe Only, SBP: With Steel Toe and Steel mid-sole S1: SB+Anti-static, S1P: S1+Steel Plate, S2: S1+Water Proof, S3: S1P+Water Proof

8. Tiger master safety shoes are used for workers to prevent the hurt from jobs. Your safety is always our concern!