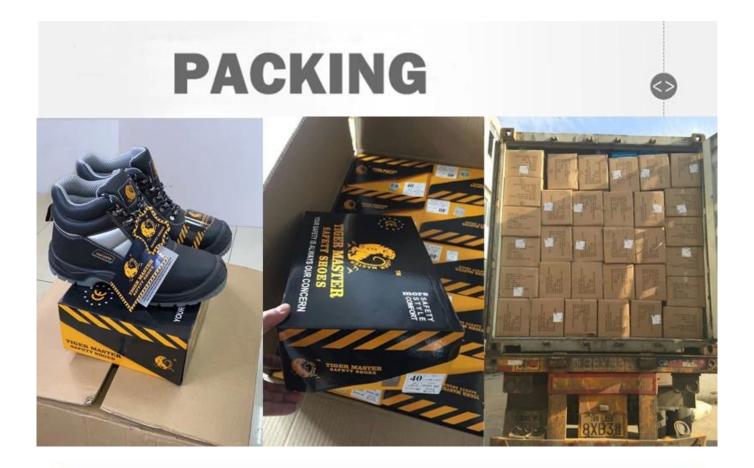

| Item No:                       | TM3157                                                                                                                                                  |  |  |  |
|--------------------------------|---------------------------------------------------------------------------------------------------------------------------------------------------------|--|--|--|
| Upper and Sole:                | Upper:3D fly knit fabric, Sole: PU dual density.                                                                                                        |  |  |  |
| Toe:                           | 1. Steel toe cap to be impact resistant 200 joules.                                                                                                     |  |  |  |
|                                | 2. non is also provided.                                                                                                                                |  |  |  |
| Midsole :                      | 1. Aramid fiber mid-sole to be puncture resistant 1100 newtons.                                                                                         |  |  |  |
|                                | 2. non is also provided                                                                                                                                 |  |  |  |
| Lining:                        | Soft air mesh fabric lining for a comfort fit                                                                                                           |  |  |  |
| Shoe pads:                     | Removable moulded HI-POLY insole offers superior underfoot support and cushioned comfort                                                                |  |  |  |
| Construction:                  | Cemented                                                                                                                                                |  |  |  |
| Height:                        | Low ankle                                                                                                                                               |  |  |  |
| Size:                          | 36-46                                                                                                                                                   |  |  |  |
| Standard:                      | CE EN ISO 20345 SB-P SRC or others                                                                                                                      |  |  |  |
| Guarantee:                     | 6 months The sole is not broken from the middle or pulled off within six month after the goods getting to destination port. No guarantee for the upper. |  |  |  |
| Function:                      | Slip/ oil/ acid/ petrol/ chemical/ impact/ puncture resistant, breathable, shock absorption, lightweight, anti static is available                      |  |  |  |
| Package:                       | 1 pair per color box, 10 pairs per carton. Carton size: 58.5 x 40 x 32.5 cm                                                                             |  |  |  |
| Load quantity of<br>Container: | 3300pairs /1x20' container<br>6600pairs /1x40' container                                                                                                |  |  |  |