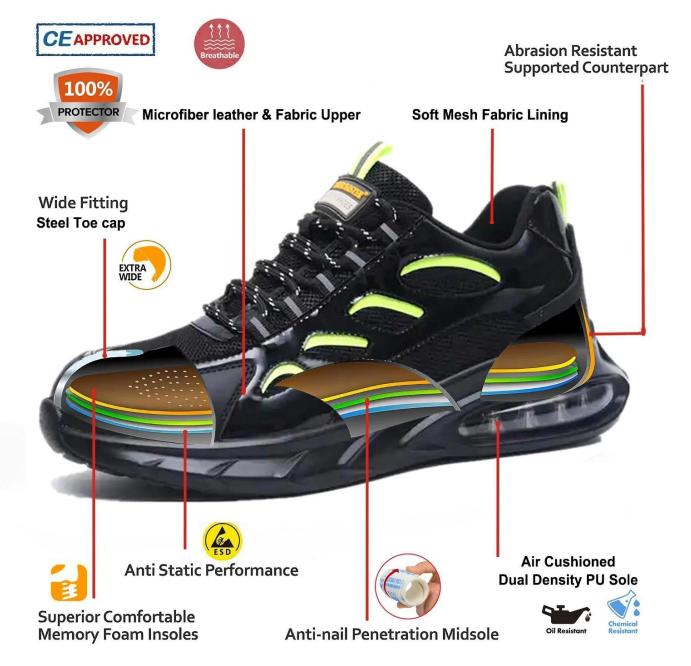

#### **TIGER MASTER**

- 1. Get the job done right in the tiger master safety shoes. These lace-up safety shoes are moisturewicking lining to help keep your feet dry and a slip resistant PU sole for excellent stability.
- 2. Steel toe cap and aramid fiber mid-sole that meets CE standards. To protect your feet toe without hazard. To protect your feet without puncture by nail or sharp objects.
- 3. Removable metatomical HI-POLY footbed provides long-lasting underfoot support and comfort.
- 4. Slip-resistant air cushioned PU dual density outsole meets CE EN ISO 20345:2022 Non-Slip Testing Standards.
  - 5. Made by 3D fly knit fabric upper, Comfortable, highly flexible, breathable anti dust and wind.
  - 6. Cemented construction.
  - 7. Safety Shoes Catagory:

OB: Non-Safety, SB: With Steel Toe Only, SBP: With Steel Toe and Steel mid-sole S1: SB+Anti-static, S1P: S1+Steel Plate, S2: S1+Water Proof, S3: S1P+Water Proof

8. Tiger master safety shoes are used for workers to prevent the hurt from jobs. Your safety is always our concern!

| Item No:                       | TM3157                                                                                                                                                  |  |  |  |
|--------------------------------|---------------------------------------------------------------------------------------------------------------------------------------------------------|--|--|--|
| Upper and Sole:                | Upper:3D fly knit fabric, Sole: PU dual density.                                                                                                        |  |  |  |
| Toe:                           | 1. Steel toe cap to be impact resistant 200 joules.                                                                                                     |  |  |  |
|                                | 2. non is also provided.                                                                                                                                |  |  |  |
| Midsole :                      | 1. Aramid fiber mid-sole to be puncture resistant 1100 newtons.                                                                                         |  |  |  |
|                                | 2. non is also provided                                                                                                                                 |  |  |  |
| Lining:                        | Soft air mesh fabric lining for a comfort fit                                                                                                           |  |  |  |
| Shoe pads:                     | Removable moulded HI-POLY insole offers superior underfoot support and cushioned comfort                                                                |  |  |  |
| Construction:                  | Cemented                                                                                                                                                |  |  |  |
| Height:                        | Low ankle                                                                                                                                               |  |  |  |
| Size:                          | 36-46                                                                                                                                                   |  |  |  |
| Standard:                      | CE EN ISO 20345 SB-P SRC or others                                                                                                                      |  |  |  |
| Guarantee:                     | 6 months The sole is not broken from the middle or pulled off within six month after the goods getting to destination port. No guarantee for the upper. |  |  |  |
| Function:                      | Slip/ oil/ acid/ petrol/ chemical/ impact/ puncture resistant, breathable, shock absorption, lightweight, anti static is available                      |  |  |  |
| Package:                       | 1 pair per color box, 10 pairs per carton. Carton size: 58.5 x 40 x 32.5 cm                                                                             |  |  |  |
| Load quantity of<br>Container: | 3300pairs /1x20' container<br>6600pairs /1x40' container                                                                                                |  |  |  |