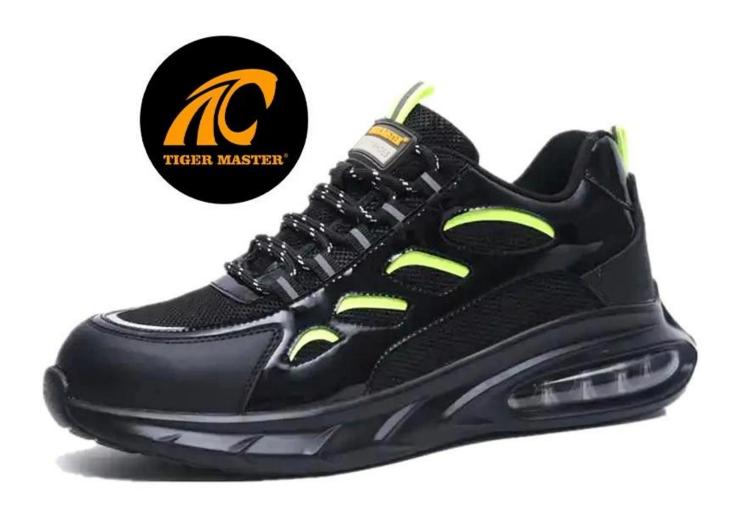

port. No guarantee for the upper. |  |  |  |
| Function:                      | Slip/ oil/ acid/ petrol/ chemical/ impact/ puncture resistant, breathable, shock absorption, lightweight, anti static is available                      |  |  |  |
| Package:                       | 1 pair per color box, 10 pairs per carton. Carton size: 58.5 x 40 x 32.5 cm                                                                             |  |  |  |
| Load quantity of<br>Container: | 3300pairs /1x20' container<br>6600pairs /1x40' container                                                                                                |  |  |  |

# **PRODUCT PICTURES**

# **TIGER MASTER**







RESISTANT



SHOCK





ANTI-STATIC PETROL AND CHEMICAL RESISTANT



ANTI-NAIL MIDSOLE



OIL RESISTANT











### **COMPANY INFORMATION**

#### **TIGER MASTER**

Tiger Master is safety shoes and PVC rain boots manufacturer. We have been qualified ISO 9001:2015 quality management system. Also, some of our hot sale models have qualified CE ENISO 20345:2011 and ASTM F2413-18. Meanwhile, we are also a professional brand for **PPE** (**Personal protective equipment**), especially in the fields of safety gloves, working garments, helmets, safety vest, ear muff/plug, safety harness, rain coat/suit etc.

Thank you for your interest of Tiger Master, hope you can find the products you want and start our business cooperation. If you need more information, please do not hesitate to contact us, we are always ready here.







#### **TIGER MASTER OFFICE SHOW**





## **TIGER MASTER SAMPLE ROOM**





#