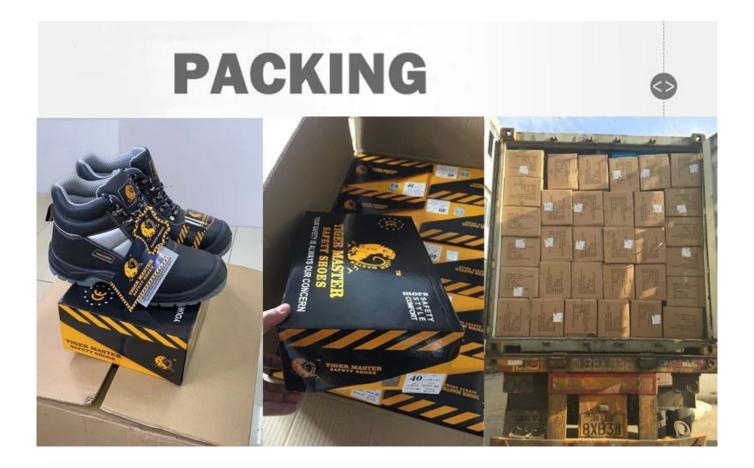

| Item No:                       | TM3159                                                                                                                                                  |  |  |  |
|--------------------------------|---------------------------------------------------------------------------------------------------------------------------------------------------------|--|--|--|
| Upper and Sole:                | Upper:3D fly knit fabric, Sole: EVA.                                                                                                                    |  |  |  |
| Toe:                           | 1. Steel toe cap to be impact resistant 200 joules.                                                                                                     |  |  |  |
|                                | 2. non is also provided.                                                                                                                                |  |  |  |
| Midsole :                      | 1. Aramid fiber mid-sole to be puncture resistant 1100 newtons.                                                                                         |  |  |  |
|                                | 2. non is also provided                                                                                                                                 |  |  |  |
| Lining:                        | Soft air mesh fabric lining for a comfort fit                                                                                                           |  |  |  |
| Shoe pads:                     | Removable moulded HI-POLY insole offers superior underfoot support and cushioned comfort                                                                |  |  |  |
| Construction:                  | Cemented                                                                                                                                                |  |  |  |
| Height:                        | Low ankle                                                                                                                                               |  |  |  |
| Size:                          | 36-46                                                                                                                                                   |  |  |  |
| Standard:                      | CE EN ISO 20345 SB-P SRC or others                                                                                                                      |  |  |  |
| Guarantee:                     | 6 months The sole is not broken from the middle or pulled off within six month after the goods getting to destination port. No guarantee for the upper. |  |  |  |
| Function:                      | Slip/ oil/ acid/ petrol/ chemical/ impact/ puncture resistant, breathable, shock absorption, lightweight, anti static is available                      |  |  |  |
| Package:                       | 1 pair per color box, 10 pairs per carton. Carton size: 58.5 x 40 x 32.5 cm                                                                             |  |  |  |
| Load quantity of<br>Container: | 3300pairs /1x20' container<br>6600pairs /1x40' container                                                                                                |  |  |  |