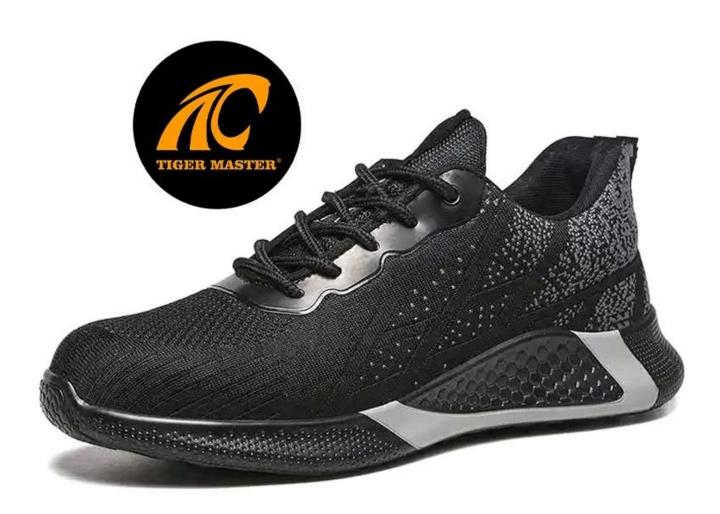

port. No guarantee for the upper. |  |  |  |
| Function:                      | Slip/ oil/ acid/ petrol/ chemical/ impact/ puncture resistant, breathable, shock absorption, lightweight, anti static is available                      |  |  |  |
| Package:                       | 1 pair per color box, 10 pairs per carton. Carton size: 58.5 x 40 x 32.5 cm                                                                             |  |  |  |
| Load quantity of<br>Container: | 3300pairs /1x20' container<br>6600pairs /1x40' container                                                                                                |  |  |  |

# **PRODUCT PICTURES**

# **TIGER MASTER**







RESISTANT



SHOCK





ANTI-STATIC PETROL AND CHEMICAL RESISTANT



ANTI-NAIL MIDSOLE



OIL RESISTANT











### **COMPANY INFORMATION**

#### **TIGER MASTER**

Tiger Master is safety shoes and PVC rain boots manufacturer. We have been qualified ISO 9001:2015 quality management system. Also, some of our hot sale models have qualified CE ENISO 20345:2011 and ASTM F2413-18. Meanwhile, we are also a professional brand for **PPE** (**Personal protective equipment**), especially in the fields of safety gloves, working garments, helmets, safety vest, ear muff/plug, safety harness, rain coat/suit etc.

Thank you for your interest of Tiger Master, hope you can find the products you want and start our business cooperation. If you need more information, please do not hesitate to contact us, we are always ready here.







#### **TIGER MASTER OFFICE SHOW**





## **TIGER MASTER SAMPLE ROOM**





#