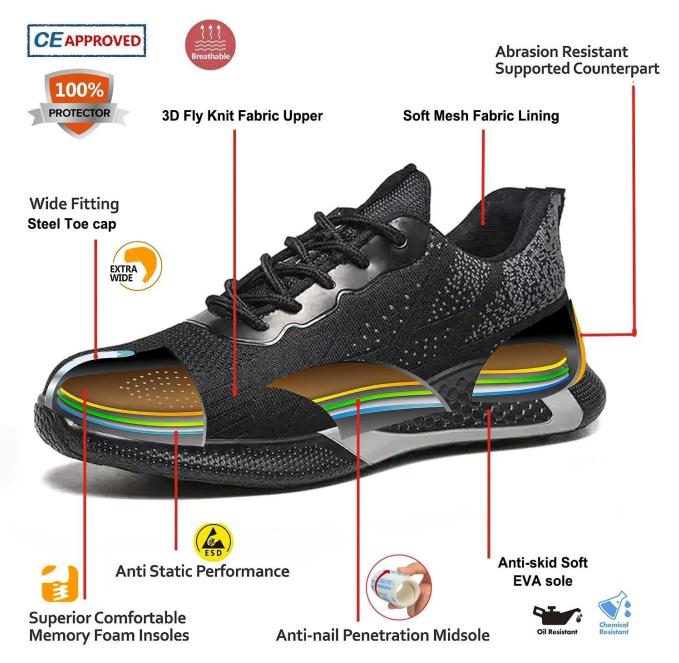

#### **TIGER MASTER**

- 1. Get the job done right in the tiger master safety shoes. These lace-up safety shoes are moisture-wicking lining to help keep your feet dry and a soft EVA sole for excellent stability.
- 2. Steel toe cap and aramid fiber mid-sole that meets CE standards. To protect your feet toe without hazard. To protect your feet without puncture by nail or sharp objects.
- 3. Removable metatomical HI-POLY footbed provides long-lasting underfoot support and comfort.
- 4. Slip-resistant soft EVA sole meets CE EN ISO 20345:2022 Non-Slip Testing Standards.
- 5. Made by 3D fly knit fabric upper, Comfortable, highly flexible, breathable anti dust and wind.
- 6. Cemented construction.
- 7. Safety Shoes Catagory:

OB: Non-Safety, SB: With Steel Toe Only, SBP: With Steel Toe and Steel mid-sole S1: SB+Anti-static, S1P: S1+Steel Plate, S2: S1+Water Proof, S3: S1P+Water Proof

8. Tiger master safety shoes are used for workers to prevent the hurt from jobs. Your safety is always our concern!

| Item No:                       | TM3159                                                                                                                                                  |  |  |  |
|--------------------------------|---------------------------------------------------------------------------------------------------------------------------------------------------------|--|--|--|
| Upper and Sole:                | Upper:3D fly knit fabric, Sole: EVA.                                                                                                                    |  |  |  |
| Toe:                           | 1. Steel toe cap to be impact resistant 200 joules.                                                                                                     |  |  |  |
|                                | 2. non is also provided.                                                                                                                                |  |  |  |
| Midsole :                      | 1. Aramid fiber mid-sole to be puncture resistant 1100 newtons.                                                                                         |  |  |  |
|                                | 2. non is also provided                                                                                                                                 |  |  |  |
| Lining:                        | Soft air mesh fabric lining for a comfort fit                                                                                                           |  |  |  |
| Shoe pads:                     | Removable moulded HI-POLY insole offers superior underfoot support and cushioned comfort                                                                |  |  |  |
| Construction:                  | Cemented                                                                                                                                                |  |  |  |
| Height:                        | Low ankle                                                                                                                                               |  |  |  |
| Size:                          | 36-46                                                                                                                                                   |  |  |  |
| Standard:                      | CE EN ISO 20345 SB-P SRC or others                                                                                                                      |  |  |  |
| Guarantee:                     | 6 months The sole is not broken from the middle or pulled off within six month after the goods getting to destination port. No guarantee for the upper. |  |  |  |
| Function:                      | Slip/ oil/ acid/ petrol/ chemical/ impact/ puncture resistant, breathable, shock absorption, lightweight, anti static is available                      |  |  |  |
| Package:                       | 1 pair per color box, 10 pairs per carton. Carton size: 58.5 x 40 x 32.5 cm                                                                             |  |  |  |
| Load quantity of<br>Container: | 3300pairs /1x20' container<br>6600pairs /1x40' container                                                                                                |  |  |  |