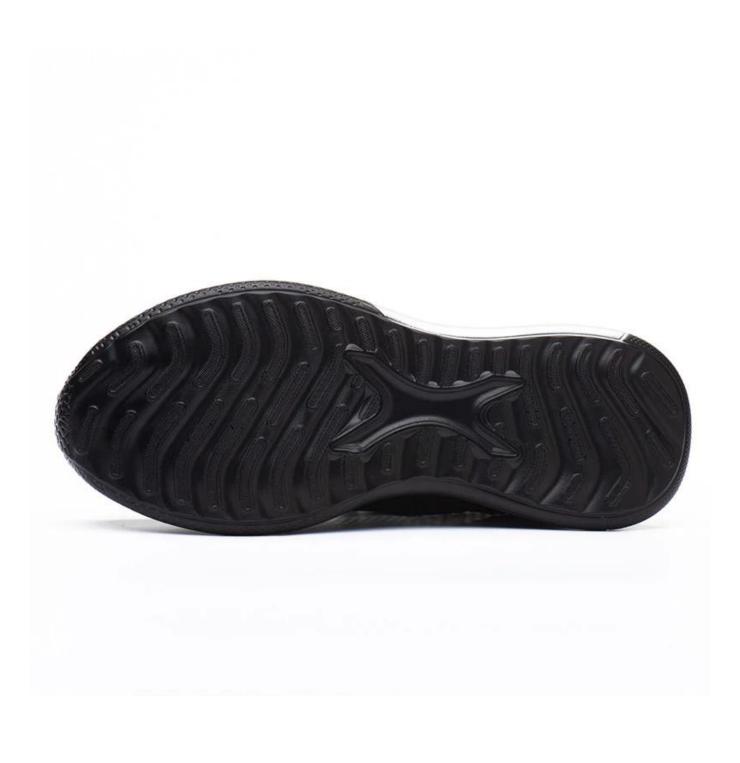

#### **TIGER MASTER**

- 1. Get the job done right in the tiger master safety shoes. These lace-up safety shoes are moisture-wicking lining to help keep your feet dry and a soft EVA sole for excellent stability.
- 2. Steel toe cap and aramid fiber mid-sole that meets CE standards. To protect your feet toe without hazard. To protect your feet without puncture by nail or sharp objects.
- 3. Removable metatomical HI-POLY footbed provides long-lasting underfoot support and comfort.
- 4. Slip-resistant soft EVA sole meets CE EN ISO 20345:2022 Non-Slip Testing Standards.
- 5. Made by 3D fly knit fabric upper, Comfortable, highly flexible, breathable anti dust and wind.
- 6. Cemented construction.
- 7. Safety Shoes Catagory:

| Item No:                       | TM3159                                                                                                                                                  |  |  |  |
|--------------------------------|---------------------------------------------------------------------------------------------------------------------------------------------------------|--|--|--|
| Upper and Sole:                | Upper:3D fly knit fabric, Sole: EVA.                                                                                                                    |  |  |  |
| Toe:                           | 1. Steel toe cap to be impact resistant 200 joules.                                                                                                     |  |  |  |
|                                | 2. non is also provided.                                                                                                                                |  |  |  |
| Midsole :                      | 1. Aramid fiber mid-sole to be puncture resistant 1100 newtons.                                                                                         |  |  |  |
|                                | 2. non is also provided                                                                                                                                 |  |  |  |
| Lining:                        | Soft air mesh fabric lining for a comfort fit                                                                                                           |  |  |  |
| Shoe pads:                     | Removable moulded HI-POLY insole offers superior underfoot support and cushioned comfort                                                                |  |  |  |
| Construction:                  | Cemented                                                                                                                                                |  |  |  |
| Height:                        | Low ankle                                                                                                                                               |  |  |  |
| Size:                          | 36-46                                                                                                                                                   |  |  |  |
| Standard:                      | CE EN ISO 20345 SB-P SRC or others                                                                                                                      |  |  |  |
| Guarantee:                     | 6 months The sole is not broken from the middle or pulled off within six month after the goods getting to destination port. No guarantee for the upper. |  |  |  |
| Function:                      | Slip/ oil/ acid/ petrol/ chemical/ impact/ puncture resistant, breathable, shock absorption, lightweight, anti static is available                      |  |  |  |
| Package:                       | 1 pair per color box, 10 pairs per carton. Carton size: 58.5 x 40 x 32.5 cm                                                                             |  |  |  |
| Load quantity of<br>Container: | 3300pairs /1x20' container<br>6600pairs /1x40' container                                                                                                |  |  |  |