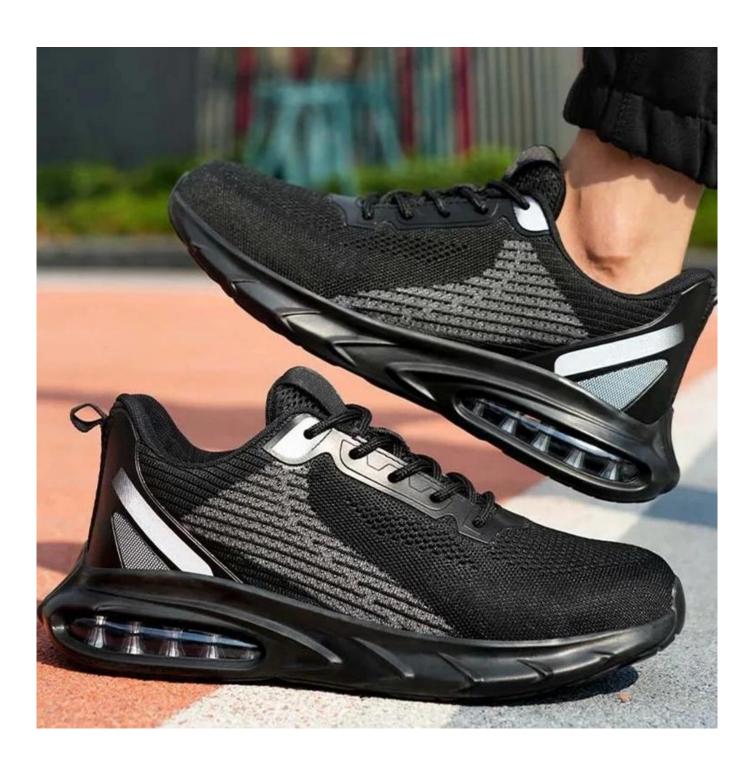

arantee for the upper. |  |  |  |  |
| Function:                      | Slip/ oil/ acid/ petrol/ chemical/ impact/ puncture resistant, breathable, shock absorption, lightweight, anti static is available                      |  |  |  |  |
| Package:                       | 1 pair per color box, 10 pairs per carton. Carton size: 58.5 x 40 x 32.5 cm                                                                             |  |  |  |  |
| Load quantity of<br>Container: | 3300pairs /1x20' container<br>6600pairs /1x40' container                                                                                                |  |  |  |  |

# **PRODUCT PICTURES**

# **TIGER MASTER**







RESISTANT



SHOCK





ANTI-STATIC PETROL AND CHEMICAL RESISTANT



ANTI-NAIL MIDSOLE



OIL RESISTANT













### **COMPANY INFORMATION**

#### **TIGER MASTER**

Tiger Master is safety shoes and PVC rain boots manufacturer. We have been qualified ISO 9001:2015 quality management system. Also, some of our hot sale models have qualified CE ENISO 20345:2011 and ASTM F2413-18. Meanwhile, we are also a professional brand for **PPE** (**Personal protective equipment**), especially in the fields of safety gloves, working garments, helmets, safety vest, ear muff/plug, safety harness, rain coat/suit etc.

Thank you for your interest of Tiger Master, hope you can find the products you want and start our business cooperation. If you need more information, please do not hesitate to contact us, we are always ready here.







#### **TIGER MASTER OFFICE SHOW**





## **TIGER MASTER SAMPLE ROOM**