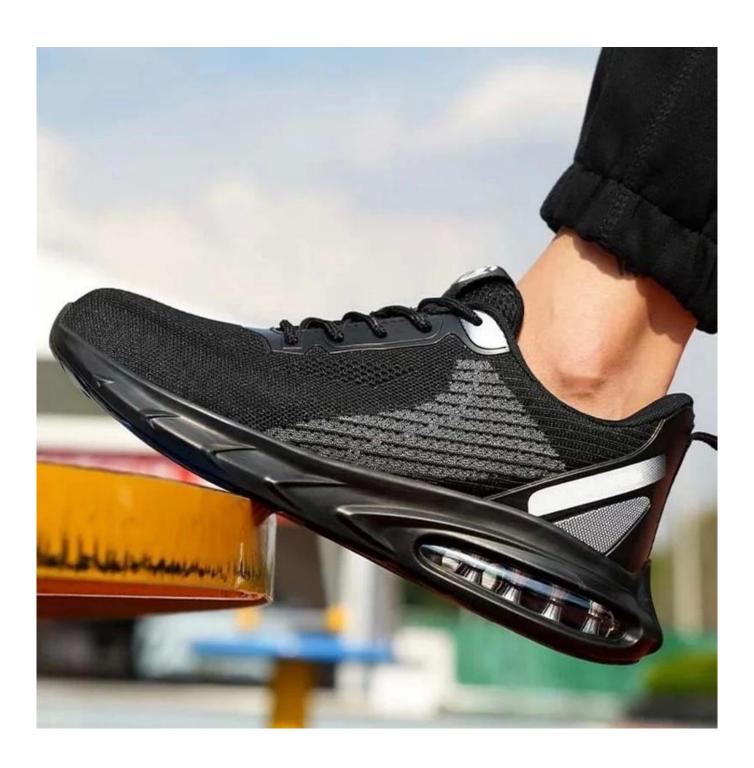

antee for the upper. |  |  |  |  |
| Function:                      | Slip/ oil/ acid/ petrol/ chemical/ impact/ puncture resistant, breathable, shock absorption, lightweight, anti static is available                      |  |  |  |  |
| Package:                       | 1 pair per color box, 10 pairs per carton. Carton size: 58.5 x 40 x 32.5 cm                                                                             |  |  |  |  |
| Load quantity of<br>Container: | 3300pairs /1x20' container<br>6600pairs /1x40' container                                                                                                |  |  |  |  |

# **PRODUCT PICTURES**

# **TIGER MASTER**







RESISTANT



SHOCK





ANTI-STATIC PETROL AND CHEMICAL RESISTANT



ANTI-NAIL MIDSOLE



OIL RESISTANT













### **COMPANY INFORMATION**

#### **TIGER MASTER**

Tiger Master is safety shoes and PVC rain boots manufacturer. We have been qualified ISO 9001:2015 quality management system. Also, some of our hot sale models have qualified CE ENISO 20345:2011 and ASTM F2413-18. Meanwhile, we are also a professional brand for **PPE** (**Personal protective equipment**), especially in the fields of safety gloves, working garments, helmets, safety vest, ear muff/plug, safety harness, rain coat/suit etc.

Thank you for your interest of Tiger Master, hope you can find the products you want and start our business cooperation. If you need more information, please do not hesitate to contact us, we are always ready here.







#### **TIGER MASTER OFFICE SHOW**





## **TIGER MASTER SAMPLE ROOM**





#