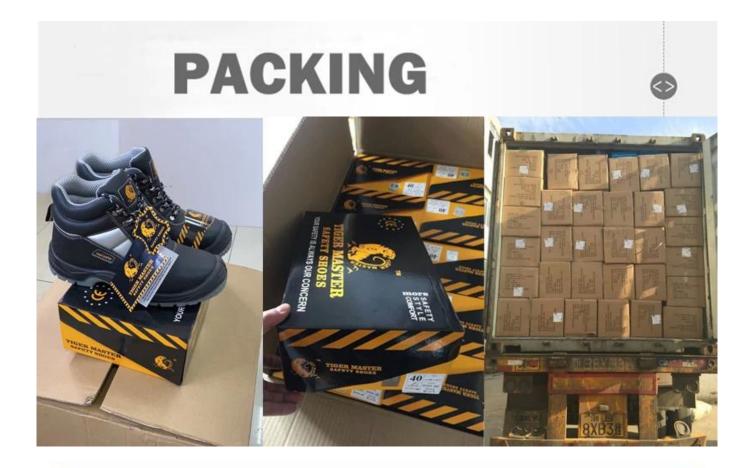

| Item No:                       | TM3160                                                                                                                                                  |  |  |  |  |
|--------------------------------|---------------------------------------------------------------------------------------------------------------------------------------------------------|--|--|--|--|
| Upper and Sole:                | Upper:3D fly knit fabric, Sole: PU dual density.                                                                                                        |  |  |  |  |
| Toe:                           | 1. Steel toe cap to be impact resistant 200 joules.                                                                                                     |  |  |  |  |
|                                | 2. non is also provided.                                                                                                                                |  |  |  |  |
| Midsole :                      | 1. Aramid fiber mid-sole to be puncture resistant 1100 newtons.                                                                                         |  |  |  |  |
|                                | 2. non is also provided                                                                                                                                 |  |  |  |  |
| Lining:                        | Soft air mesh fabric lining for a comfort fit                                                                                                           |  |  |  |  |
| Shoe pads:                     | Removable moulded HI-POLY insole offers superior underfoot support and cushioned comfort                                                                |  |  |  |  |
| Construction:                  | Cemented                                                                                                                                                |  |  |  |  |
| Height:                        | Low ankle                                                                                                                                               |  |  |  |  |
| Size:                          | 36-46                                                                                                                                                   |  |  |  |  |
| Standard:                      | CE EN ISO 20345 SB-P SRC or others                                                                                                                      |  |  |  |  |
| Guarantee:                     | 6 months The sole is not broken from the middle or pulled off within six month after the goods getting to destination port. No guarantee for the upper. |  |  |  |  |
| Function:                      | Slip/ oil/ acid/ petrol/ chemical/ impact/ puncture resistant, breathable, shock absorption, lightweight, anti static is available                      |  |  |  |  |
| Package:                       | 1 pair per color box, 10 pairs per carton. Carton size: 58.5 x 40 x 32.5 cm                                                                             |  |  |  |  |
| Load quantity of<br>Container: | 3300pairs /1x20' container<br>6600pairs /1x40' container                                                                                                |  |  |  |  |