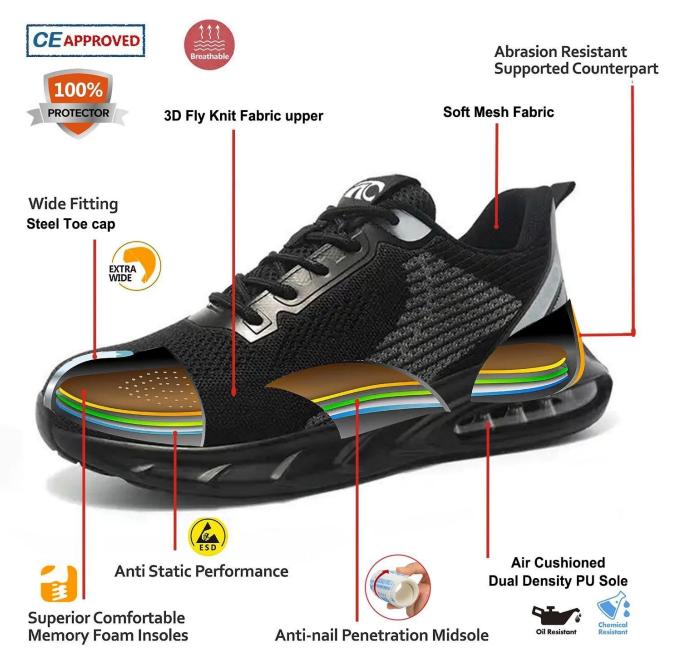

#### **TIGER MASTER**

- 1. Get the job done right in the tiger master safety shoes. These lace-up safety shoes are moisturewicking lining to help keep your feet dry and a slip resistant PU sole for excellent stability.
- 2. Steel toe cap and aramid fiber mid-sole that meets CE standards. To protect your feet toe without hazard. To protect your feet without puncture by nail or sharp objects.
- 3. Removable metatomical HI-POLY footbed provides long-lasting underfoot support and comfort.
- 4. Slip-resistant air cushioned PU dual density outsole meets CE EN ISO 20345:2022 Non-Slip Testing Standards.
  - 5. Made by 3D fly knit fabric upper, Comfortable, highly flexible, breathable anti dust and wind.
  - 6. Cemented construction.
  - 7. Safety Shoes Catagory:

OB: Non-Safety, SB: With Steel Toe Only, SBP: With Steel Toe and Steel mid-sole S1: SB+Anti-static, S1P: S1+Steel Plate, S2: S1+Water Proof, S3: S1P+Water Proof

8. Tiger master safety shoes are used for workers to prevent the hurt from jobs. Your safety is always our concern!

| Item No:                       | TM3160                                                                                                                                                  |  |  |  |  |
|--------------------------------|---------------------------------------------------------------------------------------------------------------------------------------------------------|--|--|--|--|
| Upper and Sole:                | Upper:3D fly knit fabric, Sole: PU dual density.                                                                                                        |  |  |  |  |
| Toe:                           | 1. Steel toe cap to be impact resistant 200 joules.                                                                                                     |  |  |  |  |
|                                | 2. non is also provided.                                                                                                                                |  |  |  |  |
| Midsole :                      | 1. Aramid fiber mid-sole to be puncture resistant 1100 newtons.                                                                                         |  |  |  |  |
|                                | 2. non is also provided                                                                                                                                 |  |  |  |  |
| Lining:                        | Soft air mesh fabric lining for a comfort fit                                                                                                           |  |  |  |  |
| Shoe pads:                     | Removable moulded HI-POLY insole offers superior underfoot support and cushioned comfort                                                                |  |  |  |  |
| Construction:                  | Cemented                                                                                                                                                |  |  |  |  |
| Height:                        | Low ankle                                                                                                                                               |  |  |  |  |
| Size:                          | 36-46                                                                                                                                                   |  |  |  |  |
| Standard:                      | CE EN ISO 20345 SB-P SRC or others                                                                                                                      |  |  |  |  |
| Guarantee:                     | 6 months The sole is not broken from the middle or pulled off within six month after the goods getting to destination port. No guarantee for the upper. |  |  |  |  |
| Function:                      | Slip/ oil/ acid/ petrol/ chemical/ impact/ puncture resistant, breathable, shock absorption, lightweight, anti static is available                      |  |  |  |  |
| Package:                       | 1 pair per color box, 10 pairs per carton. Carton size: 58.5 x 40 x 32.5 cm                                                                             |  |  |  |  |
| Load quantity of<br>Container: | 3300pairs /1x20' container<br>6600pairs /1x40' container                                                                                                |  |  |  |  |