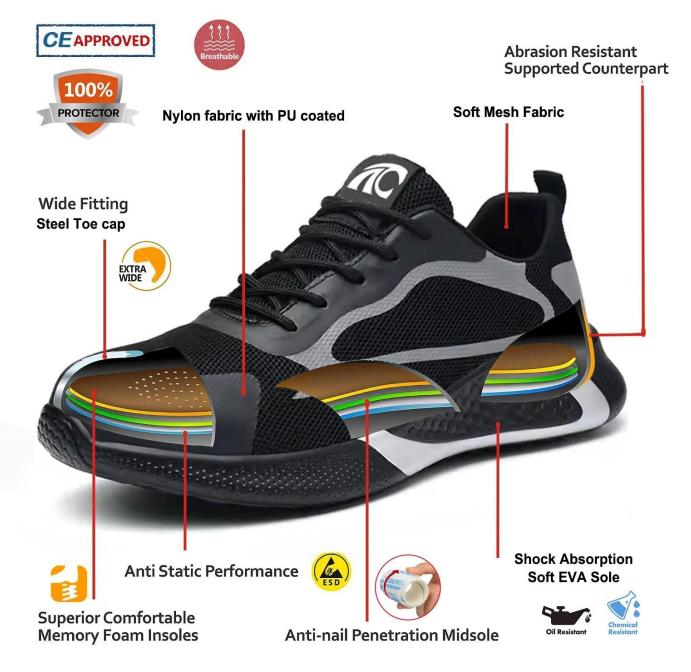

#### **TIGER MASTER**

- 1. Get the job done right in the tiger master safety shoes. These lace-up safety shoes are moisture-wicking lining to help keep your feet dry and a soft EVA sole for excellent stability.
- 2. Steel toe cap and aramid fiber mid-sole that meets CE standards. To protect your feet toe without hazard. To protect your feet without puncture by nail or sharp objects.
- 3. Removable metatomical HI-POLY footbed provides long-lasting underfoot support and comfort.
- 4. SOFT comfortable EVA outsole meets CE EN ISO 20345:2022 Non-Slip Testing Standards.
- 5. Made by 3D fly knit fabric upper, Comfortable, highly flexible, breathable anti dust and wind.
- 6. Cemented construction.
- 7. Safety Shoes Catagory:

OB: Non-Safety, SB: With Steel Toe Only, SBP: With Steel Toe and Steel mid-sole S1: SB+Anti-static, S1P: S1+Steel Plate, S2: S1+Water Proof, S3: S1P+Water Proof

8. Tiger master safety shoes are used for workers to prevent the hurt from jobs. Your safety is always our concern!

| Item No:                       | TM3161                                                                                                                                                  |  |  |  |
|--------------------------------|---------------------------------------------------------------------------------------------------------------------------------------------------------|--|--|--|
| Upper and Sole:                | Upper:3D fly knit fabric, Sole: EVA.                                                                                                                    |  |  |  |
| Toe:                           | 1. Steel toe cap to be impact resistant 200 joules.                                                                                                     |  |  |  |
|                                | 2. non is also provided.                                                                                                                                |  |  |  |
| Midsole :                      | 1. Aramid fiber mid-sole to be puncture resistant 1100 newtons.                                                                                         |  |  |  |
|                                | 2. non is also provided                                                                                                                                 |  |  |  |
| Lining:                        | Soft air mesh fabric lining for a comfort fit                                                                                                           |  |  |  |
| Shoe pads:                     | Removable moulded HI-POLY insole offers superior underfoot support and cushioned comfort                                                                |  |  |  |
| Construction:                  | Cemented                                                                                                                                                |  |  |  |
| Height:                        | Low ankle                                                                                                                                               |  |  |  |
| Size:                          | 36-46                                                                                                                                                   |  |  |  |
| Standard:                      | CE EN ISO 20345 SB-P SRC or others                                                                                                                      |  |  |  |
| Guarantee:                     | 6 months The sole is not broken from the middle or pulled off within six month after the goods getting to destination port. No guarantee for the upper. |  |  |  |
| Function:                      | Slip/ oil/ acid/ petrol/ chemical/ impact/ puncture resistant, breathable, shock absorption, lightweight, anti static is available                      |  |  |  |
| Package:                       | 1 pair per color box, 10 pairs per carton. Carton size: 58.5 x 40 x 32.5 cm                                                                             |  |  |  |
| Load quantity of<br>Container: | 3300pairs /1x20' container<br>6600pairs /1x40' container                                                                                                |  |  |  |