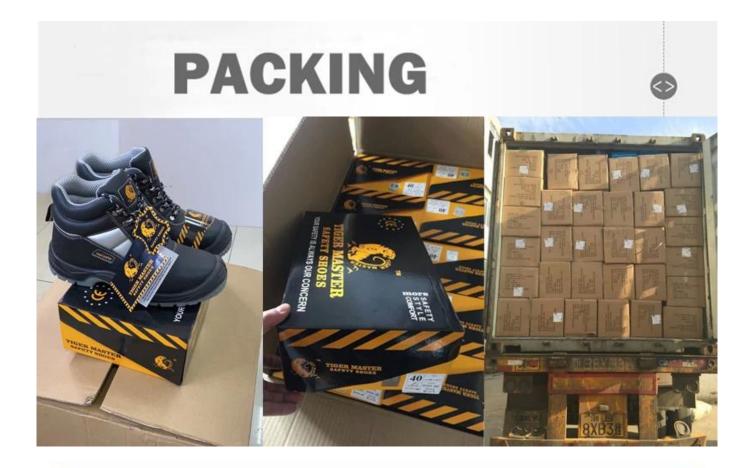

| Item No:                       | TM3161                                                                                                                                                  |  |  |  |
|--------------------------------|---------------------------------------------------------------------------------------------------------------------------------------------------------|--|--|--|
| Upper and Sole:                | Upper:3D fly knit fabric, Sole: EVA.                                                                                                                    |  |  |  |
| Toe:                           | 1. Steel toe cap to be impact resistant 200 joules.                                                                                                     |  |  |  |
|                                | 2. non is also provided.                                                                                                                                |  |  |  |
| Midsole :                      | 1. Aramid fiber mid-sole to be puncture resistant 1100 newtons.                                                                                         |  |  |  |
|                                | 2. non is also provided                                                                                                                                 |  |  |  |
| Lining:                        | Soft air mesh fabric lining for a comfort fit                                                                                                           |  |  |  |
| Shoe pads:                     | Removable moulded HI-POLY insole offers superior underfoot support and cushioned comfort                                                                |  |  |  |
| Construction:                  | Cemented                                                                                                                                                |  |  |  |
| Height:                        | Low ankle                                                                                                                                               |  |  |  |
| Size:                          | 36-46                                                                                                                                                   |  |  |  |
| Standard:                      | CE EN ISO 20345 SB-P SRC or others                                                                                                                      |  |  |  |
| Guarantee:                     | 6 months The sole is not broken from the middle or pulled off within six month after the goods getting to destination port. No guarantee for the upper. |  |  |  |
| Function:                      | Slip/ oil/ acid/ petrol/ chemical/ impact/ puncture resistant, breathable, shock absorption, lightweight, anti static is available                      |  |  |  |
| Package:                       | 1 pair per color box, 10 pairs per carton. Carton size: 58.5 x 40 x 32.5 cm                                                                             |  |  |  |
| Load quantity of<br>Container: | 3300pairs /1x20' container<br>6600pairs /1x40' container                                                                                                |  |  |  |