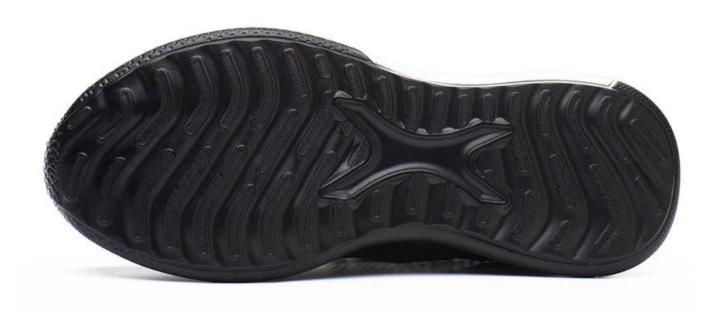

#### **TIGER MASTER**

- 1. Get the job done right in the tiger master safety shoes. These lace-up safety shoes are moisture-wicking lining to help keep your feet dry and a soft EVA sole for excellent stability.
- 2. Steel toe cap and aramid fiber mid-sole that meets CE standards. To protect your feet toe without hazard. To protect your feet without puncture by nail or sharp objects.
- 3. Removable metatomical HI-POLY footbed provides long-lasting underfoot support and comfort.
- 4. SOFT comfortable EVA outsole meets CE EN ISO 20345:2022 Non-Slip Testing Standards.
- 5. Made by 3D fly knit fabric upper, Comfortable, highly flexible, breathable anti dust and wind.
- 6. Cemented construction.
- 7. Safety Shoes Catagory:

| Item No:                       | TM3161                                                                                                                                                  |  |  |  |
|--------------------------------|---------------------------------------------------------------------------------------------------------------------------------------------------------|--|--|--|
| Upper and Sole:                | Upper:3D fly knit fabric, Sole: EVA.                                                                                                                    |  |  |  |
| Toe:                           | 1. Steel toe cap to be impact resistant 200 joules.                                                                                                     |  |  |  |
|                                | 2. non is also provided.                                                                                                                                |  |  |  |
| Midsole :                      | 1. Aramid fiber mid-sole to be puncture resistant 1100 newtons.                                                                                         |  |  |  |
|                                | 2. non is also provided                                                                                                                                 |  |  |  |
| Lining:                        | Soft air mesh fabric lining for a comfort fit                                                                                                           |  |  |  |
| Shoe pads:                     | Removable moulded HI-POLY insole offers superior underfoot support and cushioned comfort                                                                |  |  |  |
| Construction:                  | Cemented                                                                                                                                                |  |  |  |
| Height:                        | Low ankle                                                                                                                                               |  |  |  |
| Size:                          | 36-46                                                                                                                                                   |  |  |  |
| Standard:                      | CE EN ISO 20345 SB-P SRC or others                                                                                                                      |  |  |  |
| Guarantee:                     | 6 months The sole is not broken from the middle or pulled off within six month after the goods getting to destination port. No guarantee for the upper. |  |  |  |
| Function:                      | Slip/ oil/ acid/ petrol/ chemical/ impact/ puncture resistant, breathable, shock absorption, lightweight, anti static is available                      |  |  |  |
| Package:                       | 1 pair per color box, 10 pairs per carton. Carton size: 58.5 x 40 x 32.5 cm                                                                             |  |  |  |
| Load quantity of<br>Container: | 3300pairs /1x20' container<br>6600pairs /1x40' container                                                                                                |  |  |  |