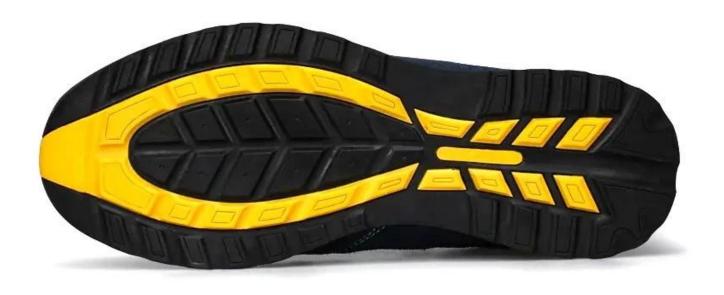

#### **TIGER MASTER**

- 1. Get the job done right in the tiger master safety shoes. These lace-up safety shoes are moisture-wicking lining to help keep your feet dry and a slip resistant rubber sole for excellent stability.
- 2. Steel toe cap and aramid fiber mid-sole that meets CE standards. To protect your feet toe without hazard. To protect your feet without puncture by nail or sharp objects.
- 3. Removable metatomical HI-POLY footbed provides long-lasting underfoot support and comfort.
- 4. Slip-resistant rubber outsole meets CE EN ISO 20345:2022 Non-Slip Testing Standards.
- 5. Made by suede leather & fabric upper, Comfortable, highly flexible, breathable anti dust and wind.
- 6. Cemented construction.
- 7. Safety Shoes Catagory: