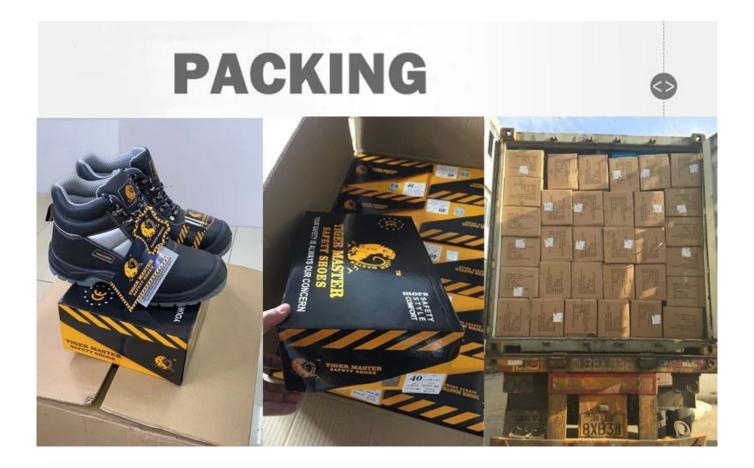

| Item No:                    | TM3167                                                                                                                                                  |  |  |  |  |
|-----------------------------|---------------------------------------------------------------------------------------------------------------------------------------------------------|--|--|--|--|
| Upper and Sole:             | Upper:Suede leather & fabric, Sole: Natural rubber . <a href="mailto:china">china sneaker safety shoe manufacturer</a>                                  |  |  |  |  |
| Toe:                        | 1. Steel toe cap to be impact resistant 200 joules.                                                                                                     |  |  |  |  |
|                             | 2. non is also provided.                                                                                                                                |  |  |  |  |
| Midsole :                   | 1. Aramid fiber mid-sole to be puncture resistant 1100 newtons.                                                                                         |  |  |  |  |
|                             | 2. non is also provided                                                                                                                                 |  |  |  |  |
| Lining:                     | Soft air mesh fabric lining for a comfort fit                                                                                                           |  |  |  |  |
| Shoe pads:                  | Removable moulded HI-POLY insole offers superior underfoot support and cushioned comfort                                                                |  |  |  |  |
| Construction:               | Cemented                                                                                                                                                |  |  |  |  |
| Height:                     | Low ankle                                                                                                                                               |  |  |  |  |
| Size:                       | 36-46                                                                                                                                                   |  |  |  |  |
| Standard:                   | CE EN ISO 20345 SB-P SRC or others                                                                                                                      |  |  |  |  |
| Guarantee:                  | 6 months The sole is not broken from the middle or pulled off within six month after the goods getting to destination port. No guarantee for the upper. |  |  |  |  |
| Function:                   | Slip/ oil/ acid/ petrol/ chemical/ impact/ puncture resistant, shock absorption, anti static. lightweight.                                              |  |  |  |  |
| Package:                    | 1 pair per color box, 10 pairs per carton. Carton size: 58.5 x 40 x 32.5 cm                                                                             |  |  |  |  |
| Load quantity of Container: | 3300pairs /1x20' container<br>6600pairs /1x40' container                                                                                                |  |  |  |  |