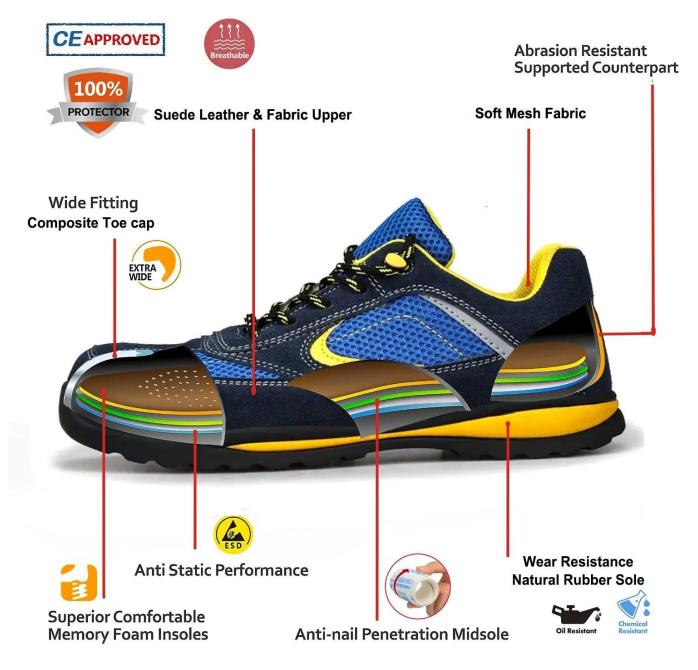

#### **TIGER MASTER**

- 1. Get the job done right in the tiger master safety shoes. These lace-up safety shoes are moisture-wicking lining to help keep your feet dry and a slip resistant rubber sole for excellent stability.
- 2. Steel toe cap and aramid fiber mid-sole that meets CE standards. To protect your feet toe without hazard. To protect your feet without puncture by nail or sharp objects.
- 3. Removable metatomical HI-POLY footbed provides long-lasting underfoot support and comfort.
- 4. Slip-resistant rubber outsole meets CE EN ISO 20345:2022 Non-Slip Testing Standards.
- 5. Made by suede leather & fabric upper, Comfortable, highly flexible, breathable anti dust and wind.
- 6. Cemented construction.
- 7. Safety Shoes Catagory:

| Item No:                    | TM3167                                                                                                                                                  |  |  |  |  |
|-----------------------------|---------------------------------------------------------------------------------------------------------------------------------------------------------|--|--|--|--|
| Upper and Sole:             | Upper:Suede leather & fabric, Sole: Natural rubber . <a href="mailto:china">china sneaker safety shoe manufacturer</a>                                  |  |  |  |  |
| Toe:                        | 1. Steel toe cap to be impact resistant 200 joules.                                                                                                     |  |  |  |  |
|                             | 2. non is also provided.                                                                                                                                |  |  |  |  |
| Midsole :                   | 1. Aramid fiber mid-sole to be puncture resistant 1100 newtons.                                                                                         |  |  |  |  |
|                             | 2. non is also provided                                                                                                                                 |  |  |  |  |
| Lining:                     | Soft air mesh fabric lining for a comfort fit                                                                                                           |  |  |  |  |
| Shoe pads:                  | Removable moulded HI-POLY insole offers superior underfoot support and cushioned comfort                                                                |  |  |  |  |
| Construction:               | Cemented                                                                                                                                                |  |  |  |  |
| Height:                     | Low ankle                                                                                                                                               |  |  |  |  |
| Size:                       | 36-46                                                                                                                                                   |  |  |  |  |
| Standard:                   | CE EN ISO 20345 SB-P SRC or others                                                                                                                      |  |  |  |  |
| Guarantee:                  | 6 months The sole is not broken from the middle or pulled off within six month after the goods getting to destination port. No guarantee for the upper. |  |  |  |  |
| Function:                   | Slip/ oil/ acid/ petrol/ chemical/ impact/ puncture resistant, shock absorption, anti static. lightweight.                                              |  |  |  |  |
| Package:                    | 1 pair per color box, 10 pairs per carton. Carton size: 58.5 x 40 x 32.5 cm                                                                             |  |  |  |  |
| Load quantity of Container: | 3300pairs /1x20' container<br>6600pairs /1x40' container                                                                                                |  |  |  |  |