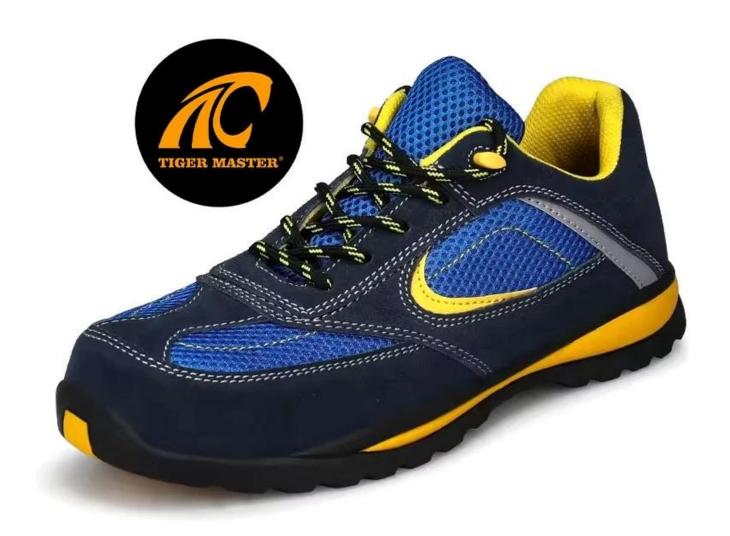

| Item No:                    | TM3167                                                                                                                                                  |  |  |  |  |
|-----------------------------|---------------------------------------------------------------------------------------------------------------------------------------------------------|--|--|--|--|
| Upper and Sole:             | Upper:Suede leather & fabric, Sole: Natural rubber . <a href="mailto:china">china sneaker safety shoe manufacturer</a>                                  |  |  |  |  |
| Toe:                        | 1. Steel toe cap to be impact resistant 200 joules.                                                                                                     |  |  |  |  |
|                             | 2. non is also provided.                                                                                                                                |  |  |  |  |
| Midsole :                   | 1. Aramid fiber mid-sole to be puncture resistant 1100 newtons.                                                                                         |  |  |  |  |
|                             | 2. non is also provided                                                                                                                                 |  |  |  |  |
| Lining:                     | Soft air mesh fabric lining for a comfort fit                                                                                                           |  |  |  |  |
| Shoe pads:                  | Removable moulded HI-POLY insole offers superior underfoot support and cushioned comfort                                                                |  |  |  |  |
| Construction:               | Cemented                                                                                                                                                |  |  |  |  |
| Height:                     | Low ankle                                                                                                                                               |  |  |  |  |
| Size:                       | 36-46                                                                                                                                                   |  |  |  |  |
| Standard:                   | CE EN ISO 20345 SB-P SRC or others                                                                                                                      |  |  |  |  |
| Guarantee:                  | 6 months The sole is not broken from the middle or pulled off within six month after the goods getting to destination port. No guarantee for the upper. |  |  |  |  |
| Function:                   | Slip/ oil/ acid/ petrol/ chemical/ impact/ puncture resistant, shock absorption, anti static. lightweight.                                              |  |  |  |  |
| Package:                    | 1 pair per color box, 10 pairs per carton. Carton size: 58.5 x 40 x 32.5 cm                                                                             |  |  |  |  |
| Load quantity of Container: | 3300pairs /1x20' container<br>6600pairs /1x40' container                                                                                                |  |  |  |  |

# **PRODUCT PICTURES**