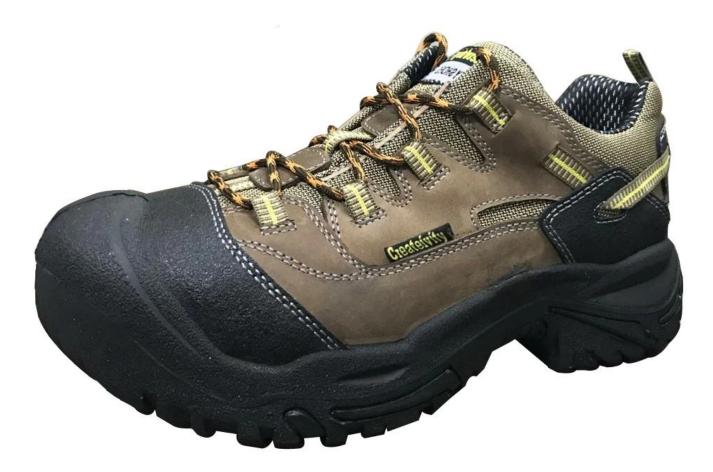

|
| Guarantee:                       | 6 month, heavy duty and solid quality.                                                                                                           |
| Package:                         | Color inner box packing, 10 pairs in a carton                                                                                                    |
| Carton Size                      | 58.5x40x32.5cm                                                                                                                                   |
| Load quantity of Container:      | 3500pairs /1x20' container<br>7000pairs /1x40' container                                                                                         |

0192 sport work safety shoes show:



0192 sport work shoes sole show: