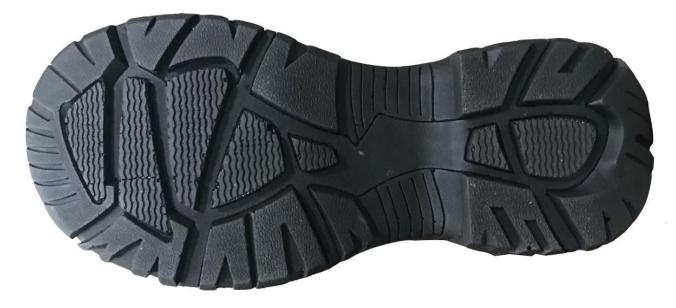

ee:                       | 6 month, heavy duty and solid quality.                                                                                                           |
| Package:                         | Color inner box packing, 10 pairs in a carton                                                                                                    |
| Carton Size                      | 58.5x40x32.5cm                                                                                                                                   |
| Load quantity of Container:      | 3500pairs /1x20' container<br>7000pairs /1x40' container                                                                                         |

0192 sport work safety shoes show:



0192 sport work shoes sole show: