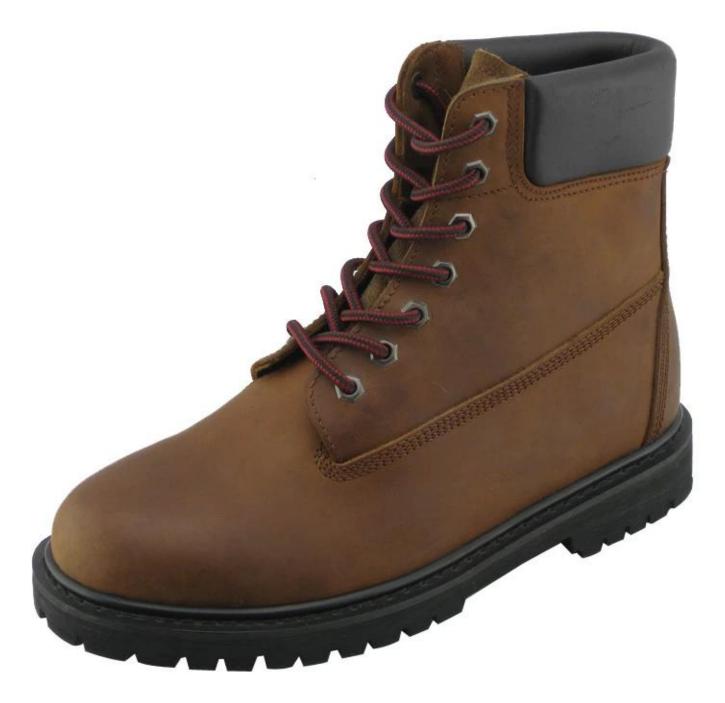

| Product Name:                    | Crazy horse leather goodyear safety boot                                                                                                                                                                                                                                                                                                        |
|----------------------------------|-------------------------------------------------------------------------------------------------------------------------------------------------------------------------------------------------------------------------------------------------------------------------------------------------------------------------------------------------|
| Item No:                         | SS003C                                                                                                                                                                                                                                                                                                                                          |
| Upper and Sole:                  | Crazy horse leahter (A variety of leather to choose from, such as nubuck<br>leather, oil full grain leather, pull-up leather, waxy full grain leather, grain tumble<br>leather, suede leataher etc.).<br>Perfect rubber material, abrasion resistant, oil and slip resistant(thick and heavy<br>duty layer, A variety of styles to choose from) |
| Toe:                             | 1. Steel toe cap to be impact resistant .<br>(ASTM F2413-05 M I/75 C/75, CE ENISO 20345 STANDARD, A variety of <b>fitting</b> to<br>choose from)                                                                                                                                                                                                |
|                                  | 2. non-steel toe is also provided.                                                                                                                                                                                                                                                                                                              |
| Steel plate :<br>(steel midsole) | 1. Steel plate to be puncture resistant.<br>(ASTM F2413-05 M I/75 C/75, CE ENISO 20345 STANDARD, A variety of fitting to<br>choose from)                                                                                                                                                                                                        |
|                                  | 2. non-steel plate is also provided                                                                                                                                                                                                                                                                                                             |
| Collar:                          | PU padded with heavy duty sponge.                                                                                                                                                                                                                                                                                                               |
| Tongue:                          | perfect soft suede leather                                                                                                                                                                                                                                                                                                                      |
| Lining:                          | NON-WOVEN CAMBRELLA (MESH FABRIC, AND LEATHER CAN BE PROVIDED)                                                                                                                                                                                                                                                                                  |
| Sockliner:                       | Comfortable cushion                                                                                                                                                                                                                                                                                                                             |
| Construction:                    | Goodyear welted                                                                                                                                                                                                                                                                                                                                 |
| Height:                          | 6 inch                                                                                                                                                                                                                                                                                                                                          |
| Size:                            | 4—12 (38-46)                                                                                                                                                                                                                                                                                                                                    |
| Guarantee:                       | 5 month, heavy duty and solid quality.                                                                                                                                                                                                                                                                                                          |
| Package:                         | Color inner box packing, 10 pairs in a carton                                                                                                                                                                                                                                                                                                   |
| Carton Size                      | 65x48x36cm                                                                                                                                                                                                                                                                                                                                      |
| Load quantity of Container:      | 2600pairs /1x20' container<br>5200pairs /1x40' container                                                                                                                                                                                                                                                                                        |

Good year construction safety boot features:

1)OEM business: be customized as pictures or draft or samples

2)Good year welted construction, heavy duty rubber outsole, traditional technology 3)with steel toe only, with steel toe and steel plate, non-safety are all provided.

## Goodyear construction safety boot show:

Goodyear safety boot sole show: