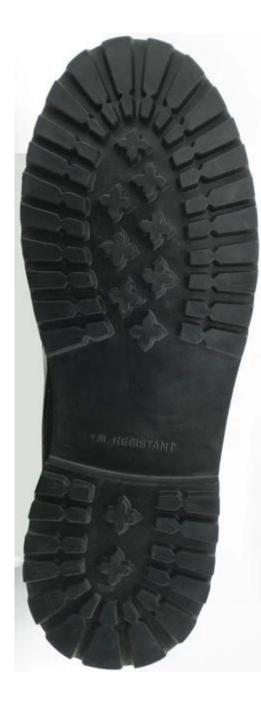

|

Good year construction safety boot features:

1)OEM business: be customized as pictures or draft or samples

2)Good year welted construction, heavy duty rubber outsole, traditional technology 3)with steel toe only, with steel toe and steel plate, non-safety are all provided.

4)Guarantee: 6 month, heavy duty and solid quality.

5)cute and fashionable design, quick production lead time

6)material,color,size,logo and style are various for requirment.

## Goodyear construction safety boot show:



Goodyear safety boot sole show: