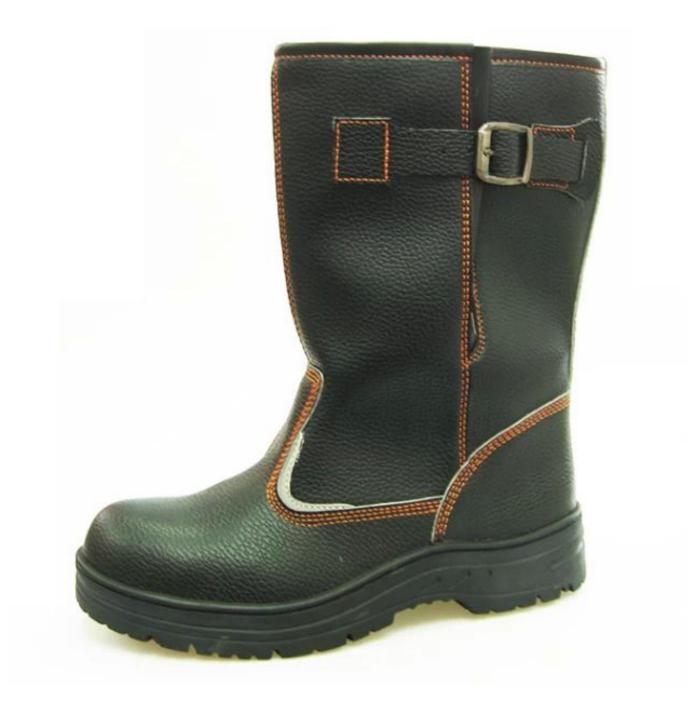

| Product Name:                    | Welder leather riding boots, high ankle work boots                                                                                               |
|----------------------------------|--------------------------------------------------------------------------------------------------------------------------------------------------|
| Item No:                         | W1001                                                                                                                                            |
| Upper and Sole:                  | Split embossed leather upper, PU sole, with reflective stripe                                                                                    |
| Toe:                             | 1. Steel toe cap to be impact resistant .<br>(ASTM F2413-05 M I/75 C/75, CE ENISO 20345 STANDARD, A variety of <b>fitting</b> to<br>choose from) |
|                                  | 2. non-steel toe is also provided.                                                                                                               |
| Steel plate :<br>(steel midsole) | 1. Steel plate to be puncture resistant.<br>(ASTM F2413-05 M I/75 C/75, CE ENISO 20345 STANDARD, A variety of fitting to<br>choose from)         |
|                                  | 2. non-steel plate is also provided                                                                                                              |
| Collar:                          | no                                                                                                                                               |
| Tongue:                          | no                                                                                                                                               |
| Lining:                          | no                                                                                                                                               |
| Sockliner:                       | Comfortable cushion                                                                                                                              |
| Construction:                    | PU injection                                                                                                                                     |
| Height:                          | High Cut                                                                                                                                         |
| Size:                            | 4—12 (38-46)                                                                                                                                     |
| Guarantee:                       | 5 month, heavy duty and solid quality.                                                                                                           |
| Package:                         | Color inner box packing, 10 pairs in a carton                                                                                                    |
| Carton Size                      |                                                                                                                                                  |
| Load quantity of Container:      | 2000 pairs /1x20' container<br>5000 pairs /1x40' HQ container                                                                                    |

## High ankle riding boots pictures:

Boots sole model show: