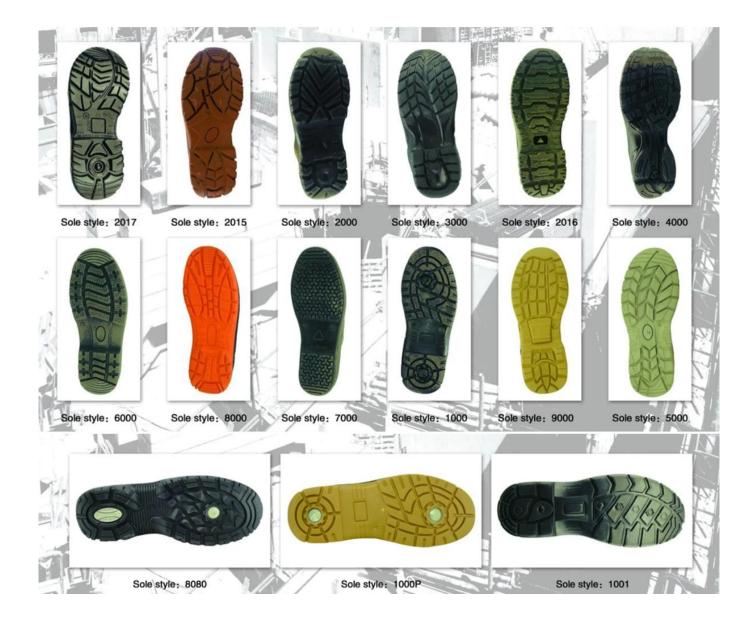

Guarantee:                       | 5 month, heavy duty and solid quality.                                                                                                           |
| Package:                         | Color inner box packing, 10 pairs in a carton                                                                                                    |
| Carton Size                      |                                                                                                                                                  |
| Load quantity of Container:      | 2000 pairs /1x20' container<br>5000 pairs /1x40' HQ container                                                                                    |

## High ankle riding boots pictures:



Boots sole model show: