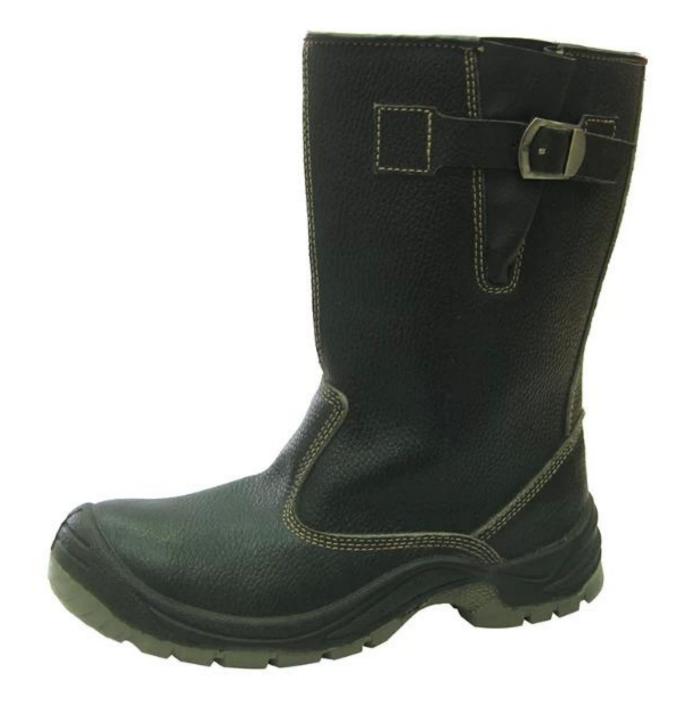

| Product Name:                    | Leather upper PU sole high ankle working boots for men                                                                                        |
|----------------------------------|-----------------------------------------------------------------------------------------------------------------------------------------------|
| Item No:                         | W1002                                                                                                                                         |
| Upper and Sole:                  | Split embossed leather upper, PU dual density sole                                                                                            |
| Toe:                             | 1. Steel toe cap to be impact resistant .<br>(ASTM F2413-05 M I/75 C/75, CE ENISO 20345 STANDARD, A variety of <b>fitting</b> to choose from) |
|                                  | 2. non-steel toe is also provided.                                                                                                            |
| Steel plate :<br>(steel midsole) | 1. Steel plate to be puncture resistant.<br>(ASTM F2413-05 M I/75 C/75, CE ENISO 20345 STANDARD, A variety of fitting to choose from)         |
|                                  | 2. non-steel plate is also provided                                                                                                           |
| Collar:                          | no                                                                                                                                            |
| Tongue:                          | no                                                                                                                                            |
| Lining:                          | no                                                                                                                                            |
| Sockliner:                       | Comfortable cushion                                                                                                                           |
| Construction:                    | PU injection                                                                                                                                  |
| Height:                          | High Cut                                                                                                                                      |
| Size:                            | 4—12 (38-46)                                                                                                                                  |
| Guarantee:                       | 5 month, heavy duty and solid quality.                                                                                                        |
| Package:                         | Color inner box packing, 10 pairs in a carton                                                                                                 |
| Carton Size                      |                                                                                                                                               |
| Load quantity of Container:      | 2000 pairs /1x20' container<br>5000 pairs /1x40' HQ container                                                                                 |

## High ankle working boots pictures:

High ankle working boots sole show: