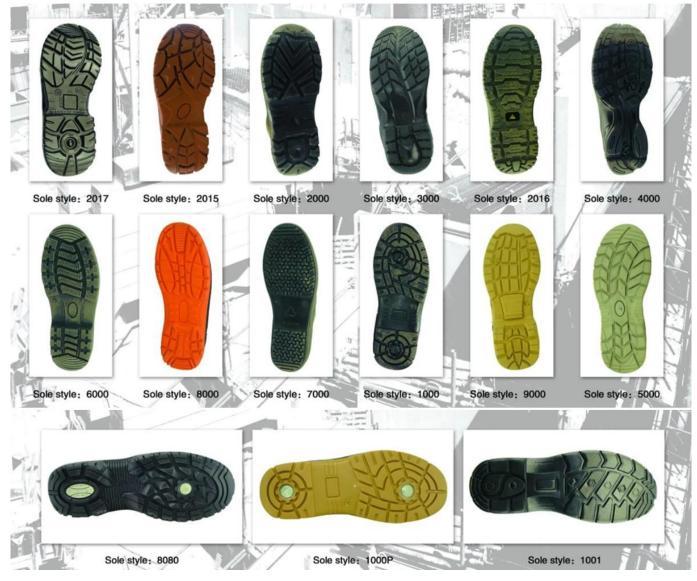

| 5 month, heavy duty and solid quality.                                                                                                        |
| Package:                         | Color inner box packing, 10 pairs in a carton                                                                                                 |
| Carton Size                      |                                                                                                                                               |
| Load quantity of Container:      | 2000 pairs /1x20' container<br>5000 pairs /1x40' HQ container                                                                                 |

## High ankle working boots pictures:



High ankle working boots sole show:



## Boots sole model show: