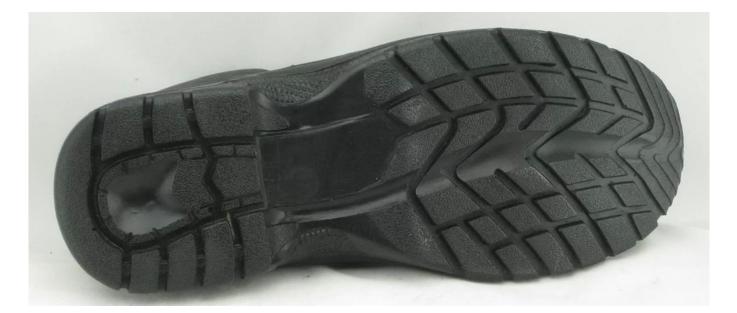

uarantee:                       | 5 month, heavy duty and solid quality.                                                                                                        |
| Package:                         | Color inner box packing, 10 pairs in a carton                                                                                                 |
| Carton Size                      |                                                                                                                                               |
| Load quantity of Container:      | 2000 pairs /1x20' container<br>5000 pairs /1x40' HQ container                                                                                 |

## High ankle working boots pictures:



High ankle working boots sole show:



## Boots sole model show: