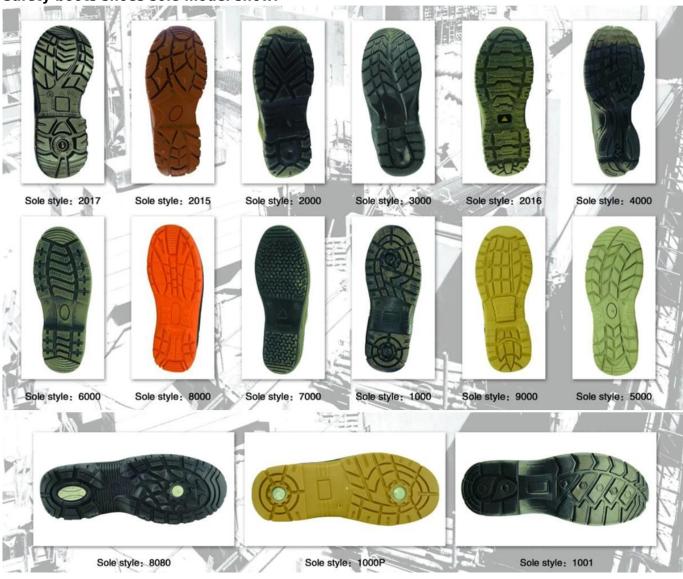

rtificate, we need it to clear custom?

----Yes, our products can meet CE standard ,and we have cooperation relationship with different international labs, including interteck from UK, CTC from France SABS from South Africa etc.

# 4.Question: What is your payment, how can we pay you?

----Our company can accept both T/T, and L/C payment. If you have any other payment requirements ,please leave message or contact our online salesman directly.

# 5. Question: What is the quality guarantee time?

----This sytle safety shoes are offered 5 month quality guarantee after shipping. If the shoes are broken within 5 month, please contact us, we will compensate you new shoes without any payment.

# **High safety boots:**



High safety boots pu rubber sole:



# Safety boots shoes sole model show:



# The brand for safety boots or we can do OEM: