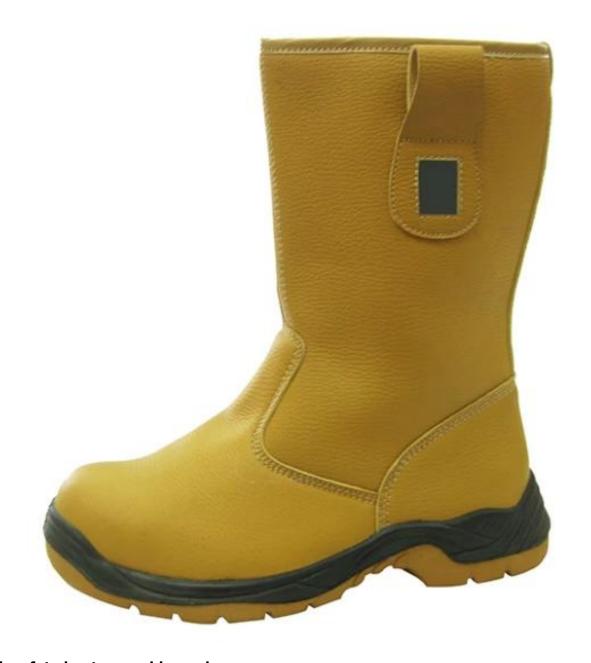

mselves, such as DHL, TNT, Fedex, EMS etc.

#### 3.Question: Do you have CE certificate, we need it to clear custom?

----Yes, our products can meet CE standard ,and we have cooperation relationship with different international labs, including interteck from UK, CTC from France SABS from South Africa etc.

# 4.Question: What is your payment, how can we pay you?

----Our company can accept both T/T, and L/C payment. If you have any other payment requirements ,please leave message or contact our online salesman directly.

# 5. Question: What is the quality guarantee time?

----This sytle safety shoes are offered 5 month quality guarantee after shipping. If the shoes are broken within 5 month, please contact us, we will compensate you new shoes without any payment.

# **High safety boots:**



High safety boots pu rubber sole:



# Safety boots shoes sole model show:



# The brand for safety boots or we can do OEM: