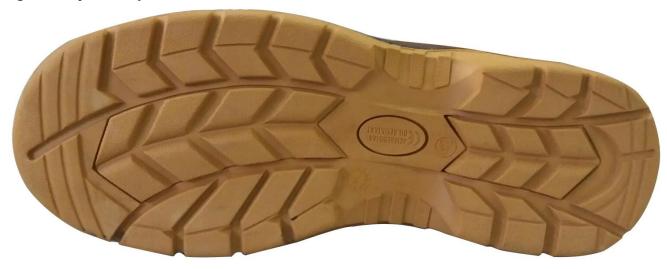

etc.

#### 3.Question: Do you have CE certificate, we need it to clear custom?

----Yes, our products can meet CE standard ,and we have cooperation relationship with different international labs, including interteck from UK, CTC from France SABS from South Africa etc.

# 4.Question: What is your payment, how can we pay you?

----Our company can accept both T/T, and L/C payment. If you have any other payment requirements ,please leave message or contact our online salesman directly.

# 5. Question: What is the quality guarantee time?

----This sytle safety shoes are offered 5 month quality guarantee after shipping. If the shoes are broken within 5 month, please contact us, we will compensate you new shoes without any payment.

# **High safety boots:**



High safety boots pu rubber sole:



# Safety boots shoes sole model show:



# The brand for safety boots or we can do OEM: