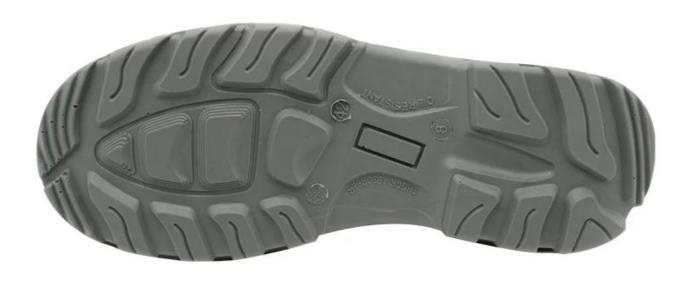

### **Product Description**

| Product Name:               | Keep warm fur lining winter rigger boots                                                                                                                |  |  |  |  |
|-----------------------------|---------------------------------------------------------------------------------------------------------------------------------------------------------|--|--|--|--|
| Item No:                    | W1023                                                                                                                                                   |  |  |  |  |
| Upper and Sole:             | Upper: Embossed split cow leather<br>Sole: PU/ PU dual density sole                                                                                     |  |  |  |  |
| Toe:                        | 1. Steel toe cap to be impact resistant 200 Joules. To protect your feet toe without hazard.                                                            |  |  |  |  |
|                             | 2. non-steel toe is also provided.                                                                                                                      |  |  |  |  |
| Midsole :                   | 1. Steel plate to be puncture resistant 1100 Newton. To protect your feet without puncture by nail or sharp objects                                     |  |  |  |  |
|                             | 2. non- steel plate is also provided                                                                                                                    |  |  |  |  |
| Collar:                     | PU artificial leather                                                                                                                                   |  |  |  |  |
| Style:                      | No laces rigger boots with two loops                                                                                                                    |  |  |  |  |
| Lining:                     | Keep warm fur lining                                                                                                                                    |  |  |  |  |
| Sockliner:                  | Soft wool felt insoles                                                                                                                                  |  |  |  |  |
| Construction:               | PU injection                                                                                                                                            |  |  |  |  |
| Height:                     | 27-28 cm (Average)                                                                                                                                      |  |  |  |  |
| Size:                       | 37-47                                                                                                                                                   |  |  |  |  |
| Standard:                   | CE EN ISO 20345:2011 S3 SRC or others.                                                                                                                  |  |  |  |  |
| Guarantee:                  | 6 months The sole is not broken from the middle or pulled off within six month after the goods getting to destination port. No guarantee for the upper. |  |  |  |  |
| Package:                    | 1 pair per color box, 10 pairs in a carton.                                                                                                             |  |  |  |  |
| Carton Size                 | 68 x 65 x 34.5 cm                                                                                                                                       |  |  |  |  |
| Load quantity of Container: | 1800pairs /1x20' container<br>3600pairs /1x40' container                                                                                                |  |  |  |  |

#### **Product Pictures**

SLIP-

RESISTANT