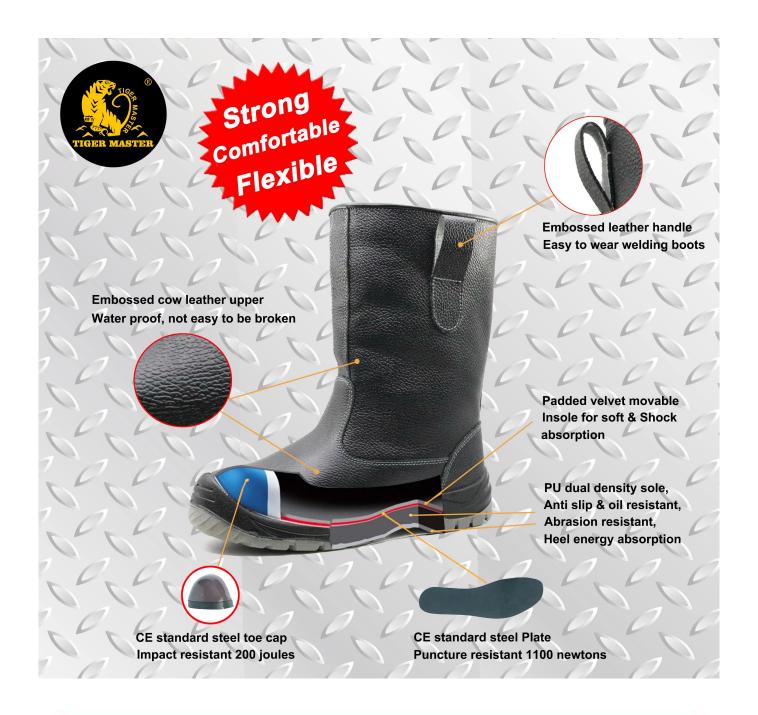

### **Product Description**

| Product Name:               | Keep warm fur lining winter rigger boots                                                                                                                |  |  |  |  |
|-----------------------------|---------------------------------------------------------------------------------------------------------------------------------------------------------|--|--|--|--|
| Item No:                    | W1023                                                                                                                                                   |  |  |  |  |
| Upper and Sole:             | Upper: Embossed split cow leather<br>Sole: PU/ PU dual density sole                                                                                     |  |  |  |  |
| Toe:                        | 1. Steel toe cap to be impact resistant 200 Joules. To protect your feet toe without hazard.                                                            |  |  |  |  |
|                             | 2. non-steel toe is also provided.                                                                                                                      |  |  |  |  |
| Midsole :                   | 1. Steel plate to be puncture resistant 1100 Newton. To protect your feet without puncture by nail or sharp objects                                     |  |  |  |  |
|                             | 2. non- steel plate is also provided                                                                                                                    |  |  |  |  |
| Collar:                     | PU artificial leather                                                                                                                                   |  |  |  |  |
| Style:                      | No laces rigger boots with two loops                                                                                                                    |  |  |  |  |
| Lining:                     | Keep warm fur lining                                                                                                                                    |  |  |  |  |
| Sockliner:                  | Soft wool felt insoles                                                                                                                                  |  |  |  |  |
| Construction:               | PU injection                                                                                                                                            |  |  |  |  |
| Height:                     | 27-28 cm (Average)                                                                                                                                      |  |  |  |  |
| Size:                       | 37-47                                                                                                                                                   |  |  |  |  |
| Standard:                   | CE EN ISO 20345:2011 S3 SRC or others.                                                                                                                  |  |  |  |  |
| Guarantee:                  | 6 months The sole is not broken from the middle or pulled off within six month after the goods getting to destination port. No guarantee for the upper. |  |  |  |  |
| Package:                    | 1 pair per color box, 10 pairs in a carton.                                                                                                             |  |  |  |  |
| Carton Size                 | 68 x 65 x 34.5 cm                                                                                                                                       |  |  |  |  |
| Load quantity of Container: | 1800pairs /1x20' container<br>3600pairs /1x40' container                                                                                                |  |  |  |  |

#### **Product Pictures**

SLIP-

RESISTANT