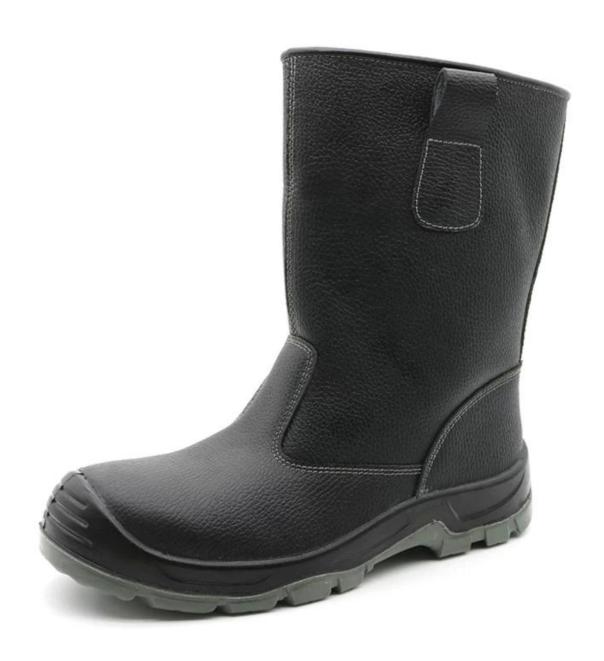

### **Product Description**

| Product Name:               | Keep warm fur lining winter rigger boots                                                                                                                |  |  |  |  |
|-----------------------------|---------------------------------------------------------------------------------------------------------------------------------------------------------|--|--|--|--|
| Item No:                    | W1023                                                                                                                                                   |  |  |  |  |
| Upper and Sole:             | Upper: Embossed split cow leather<br>Sole: PU/ PU dual density sole                                                                                     |  |  |  |  |
| Toe:                        | 1. Steel toe cap to be impact resistant 200 Joules. To protect your feet toe without hazard.                                                            |  |  |  |  |
|                             | 2. non-steel toe is also provided.                                                                                                                      |  |  |  |  |
| Midsole :                   | 1. Steel plate to be puncture resistant 1100 Newton. To protect your feet without puncture by nail or sharp objects                                     |  |  |  |  |
|                             | 2. non- steel plate is also provided                                                                                                                    |  |  |  |  |
| Collar:                     | PU artificial leather                                                                                                                                   |  |  |  |  |
| Style:                      | No laces rigger boots with two loops                                                                                                                    |  |  |  |  |
| Lining:                     | Keep warm fur lining                                                                                                                                    |  |  |  |  |
| Sockliner:                  | Soft wool felt insoles                                                                                                                                  |  |  |  |  |
| Construction:               | PU injection                                                                                                                                            |  |  |  |  |
| Height:                     | 27-28 cm (Average)                                                                                                                                      |  |  |  |  |
| Size:                       | 37-47                                                                                                                                                   |  |  |  |  |
| Standard:                   | CE EN ISO 20345:2011 S3 SRC or others.                                                                                                                  |  |  |  |  |
| Guarantee:                  | 6 months The sole is not broken from the middle or pulled off within six month after the goods getting to destination port. No guarantee for the upper. |  |  |  |  |
| Package:                    | 1 pair per color box, 10 pairs in a carton.                                                                                                             |  |  |  |  |
| Carton Size                 | 68 x 65 x 34.5 cm                                                                                                                                       |  |  |  |  |
| Load quantity of Container: | 1800pairs /1x20' container<br>3600pairs /1x40' container                                                                                                |  |  |  |  |

#### **Product Pictures**

SLIP-

RESISTANT