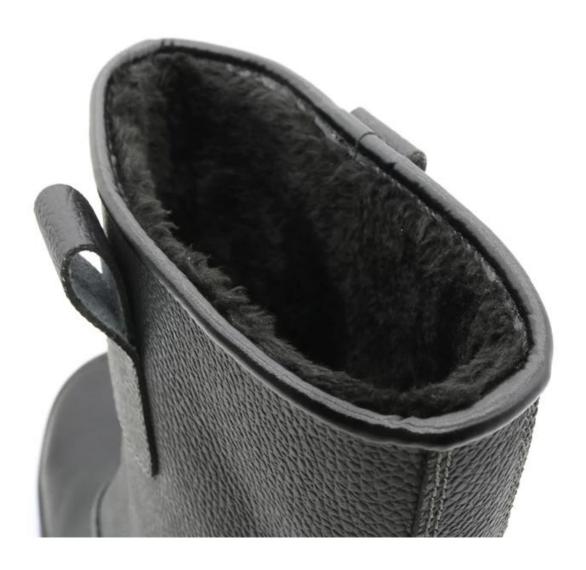

### **Product Description**

| Product Name:               | Keep warm fur lining winter rigger boots                                                                                                                |  |  |  |  |
|-----------------------------|---------------------------------------------------------------------------------------------------------------------------------------------------------|--|--|--|--|
| Item No:                    | W1023                                                                                                                                                   |  |  |  |  |
| Upper and Sole:             | Upper: Embossed split cow leather<br>Sole: PU/ PU dual density sole                                                                                     |  |  |  |  |
| Toe:                        | 1. Steel toe cap to be impact resistant 200 Joules. To protect your feet toe without hazard.                                                            |  |  |  |  |
|                             | 2. non-steel toe is also provided.                                                                                                                      |  |  |  |  |
| Midsole :                   | 1. Steel plate to be puncture resistant 1100 Newton. To protect your feet without puncture by nail or sharp objects                                     |  |  |  |  |
|                             | 2. non- steel plate is also provided                                                                                                                    |  |  |  |  |
| Collar:                     | PU artificial leather                                                                                                                                   |  |  |  |  |
| Style:                      | No laces rigger boots with two loops                                                                                                                    |  |  |  |  |
| Lining:                     | Keep warm fur lining                                                                                                                                    |  |  |  |  |
| Sockliner:                  | Soft wool felt insoles                                                                                                                                  |  |  |  |  |
| Construction:               | PU injection                                                                                                                                            |  |  |  |  |
| Height:                     | 27-28 cm (Average)                                                                                                                                      |  |  |  |  |
| Size:                       | 37-47                                                                                                                                                   |  |  |  |  |
| Standard:                   | CE EN ISO 20345:2011 S3 SRC or others.                                                                                                                  |  |  |  |  |
| Guarantee:                  | 6 months The sole is not broken from the middle or pulled off within six month after the goods getting to destination port. No guarantee for the upper. |  |  |  |  |
| Package:                    | 1 pair per color box, 10 pairs in a carton.                                                                                                             |  |  |  |  |
| Carton Size                 | 68 x 65 x 34.5 cm                                                                                                                                       |  |  |  |  |
| Load quantity of Container: | 1800pairs /1x20' container<br>3600pairs /1x40' container                                                                                                |  |  |  |  |

#### **Product Pictures**

SLIP-

RESISTANT