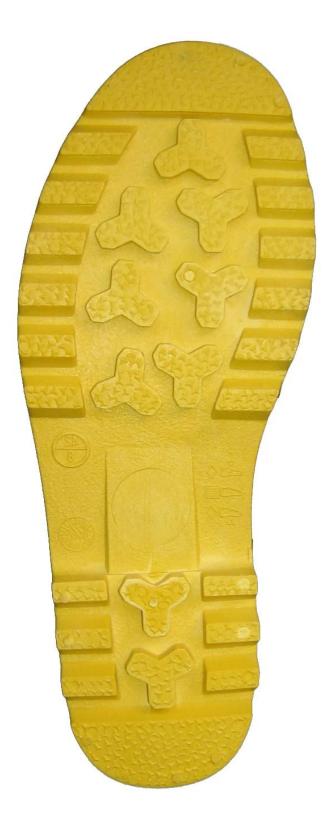

| Product Name:                                   | Waterproof yellow PVC gumboots factory                                                                                                                                                                                                                                                                                                                                                                                                |
|-------------------------------------------------|---------------------------------------------------------------------------------------------------------------------------------------------------------------------------------------------------------------------------------------------------------------------------------------------------------------------------------------------------------------------------------------------------------------------------------------|
| Item No:                                        | YYS                                                                                                                                                                                                                                                                                                                                                                                                                                   |
| rain boot color                                 | Yelllow upper with yellow sole                                                                                                                                                                                                                                                                                                                                                                                                        |
| Cut                                             | 36-47 (13/2)                                                                                                                                                                                                                                                                                                                                                                                                                          |
| size                                            | 39CM (full height), 34CM (height), 29CM (low height)                                                                                                                                                                                                                                                                                                                                                                                  |
| Average weight                                  | 2.5kgs / PAIR (with steel toe and steel plates)                                                                                                                                                                                                                                                                                                                                                                                       |
| upper material                                  | 100% pure PVC material + Plasticizer for both sole and (easy to wash)                                                                                                                                                                                                                                                                                                                                                                 |
| lined rain boots                                | Polyester (easily dried Fabric)                                                                                                                                                                                                                                                                                                                                                                                                       |
| Construction                                    | PVC injection                                                                                                                                                                                                                                                                                                                                                                                                                         |
| Standard                                        | Meet CE EN ISO 20345 standard (with steel toe and steel plates)                                                                                                                                                                                                                                                                                                                                                                       |
| Shockproof (Steel Toe Protection)               | Meet 200 Joule                                                                                                                                                                                                                                                                                                                                                                                                                        |
| Compression Resistant (Steel Toe<br>Protection) | Meet Newton 1500                                                                                                                                                                                                                                                                                                                                                                                                                      |
| Puncture (steel skid plate)                     | Meet Newton 1100                                                                                                                                                                                                                                                                                                                                                                                                                      |
| Characteristics                                 | <ol> <li>Water / Acid / Alkali / oil / grease resistant, non-slip, anti-static<br/>rubber boots.</li> <li>Steel toe can be Impact &amp; amp; amp; compression resistant.</li> <li>steel plate can be puncture resistant.</li> <li>outsole is abrasion resistant and Contract.</li> <li>Ankle protection, energy absorption on the heel seat region,<br/>strengthening toe and heel</li> <li>resistant at low temperatures.</li> </ol> |
| Guarantee:                                      | 5 months, robust and solid quality.                                                                                                                                                                                                                                                                                                                                                                                                   |
| Package:                                        | 1 pair per poly bag, 10 pairs per carton                                                                                                                                                                                                                                                                                                                                                                                              |
| Carton Size                                     | 43x43x45cm                                                                                                                                                                                                                                                                                                                                                                                                                            |
| amount of load containers:                      | 3250 pairs / container 1x20 '<br>6500 pairs / container 1x40 '<br>8100 pairs / HQ container 1x40 '                                                                                                                                                                                                                                                                                                                                    |

yellow PVC gumboots: