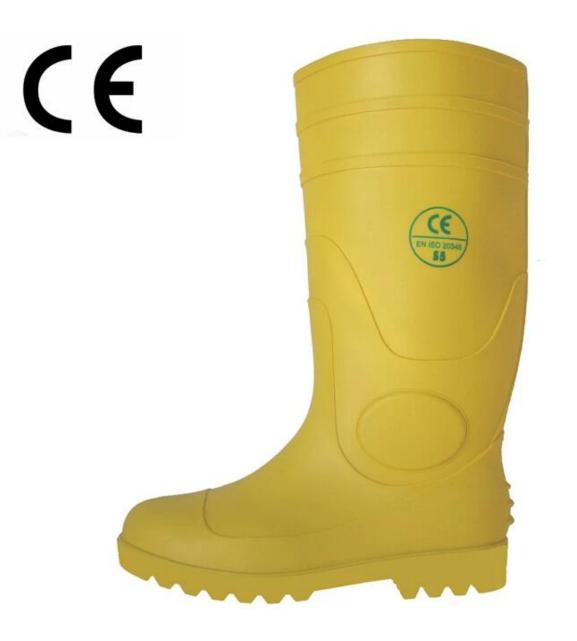

| Product Name:                                   | Waterproof yellow PVC gumboots factory                                                                                                                                                                                                                                                                                                                                                                                                |
|-------------------------------------------------|---------------------------------------------------------------------------------------------------------------------------------------------------------------------------------------------------------------------------------------------------------------------------------------------------------------------------------------------------------------------------------------------------------------------------------------|
| Item No:                                        | YYS                                                                                                                                                                                                                                                                                                                                                                                                                                   |
| rain boot color                                 | Yelllow upper with yellow sole                                                                                                                                                                                                                                                                                                                                                                                                        |
| Cut                                             | 36-47 (13/2)                                                                                                                                                                                                                                                                                                                                                                                                                          |
| size                                            | 39CM (full height), 34CM (height), 29CM (low height)                                                                                                                                                                                                                                                                                                                                                                                  |
| Average weight                                  | 2.5kgs / PAIR (with steel toe and steel plates)                                                                                                                                                                                                                                                                                                                                                                                       |
| upper material                                  | 100% pure PVC material + Plasticizer for both sole and (easy to wash)                                                                                                                                                                                                                                                                                                                                                                 |
| lined rain boots                                | Polyester (easily dried Fabric)                                                                                                                                                                                                                                                                                                                                                                                                       |
| Construction                                    | PVC injection                                                                                                                                                                                                                                                                                                                                                                                                                         |
| Standard                                        | Meet CE EN ISO 20345 standard (with steel toe and steel plates)                                                                                                                                                                                                                                                                                                                                                                       |
| Shockproof (Steel Toe Protection)               | Meet 200 Joule                                                                                                                                                                                                                                                                                                                                                                                                                        |
| Compression Resistant (Steel Toe<br>Protection) | Meet Newton 1500                                                                                                                                                                                                                                                                                                                                                                                                                      |
| Puncture (steel skid plate)                     | Meet Newton 1100                                                                                                                                                                                                                                                                                                                                                                                                                      |
| Characteristics                                 | <ol> <li>Water / Acid / Alkali / oil / grease resistant, non-slip, anti-static<br/>rubber boots.</li> <li>Steel toe can be Impact &amp; amp; amp; compression resistant.</li> <li>steel plate can be puncture resistant.</li> <li>outsole is abrasion resistant and Contract.</li> <li>Ankle protection, energy absorption on the heel seat region,<br/>strengthening toe and heel</li> <li>resistant at low temperatures.</li> </ol> |
| Guarantee:                                      | 5 months, robust and solid quality.                                                                                                                                                                                                                                                                                                                                                                                                   |
| Package:                                        | 1 pair per poly bag, 10 pairs per carton                                                                                                                                                                                                                                                                                                                                                                                              |
| Carton Size                                     | 43x43x45cm                                                                                                                                                                                                                                                                                                                                                                                                                            |
| amount of load containers:                      | 3250 pairs / container 1x20 '<br>6500 pairs / container 1x40 '<br>8100 pairs / HQ container 1x40 '                                                                                                                                                                                                                                                                                                                                    |

yellow PVC gumboots: