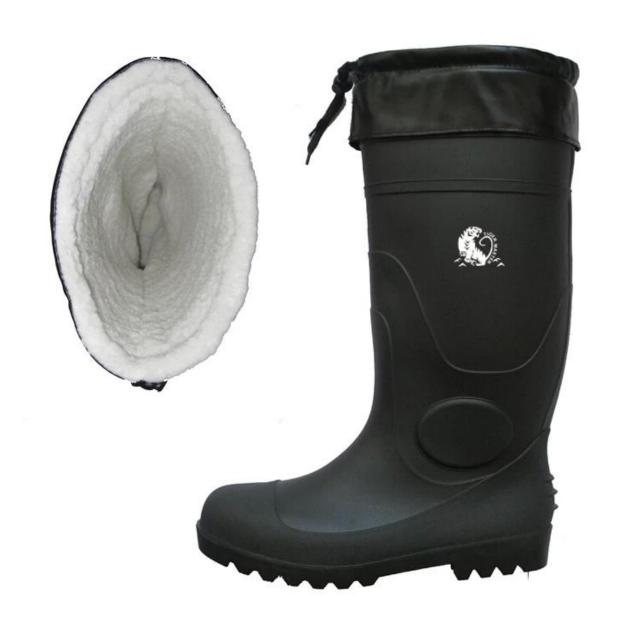

## **Product Description**

| Product Name:                                | Warm lining winter PVC rain boots construction                                                                                                                                                                                                                                                                                                                                                                                |
|----------------------------------------------|-------------------------------------------------------------------------------------------------------------------------------------------------------------------------------------------------------------------------------------------------------------------------------------------------------------------------------------------------------------------------------------------------------------------------------|
| Item No:                                     | BBS-CF                                                                                                                                                                                                                                                                                                                                                                                                                        |
| color                                        | Black color with black sole with warm lining                                                                                                                                                                                                                                                                                                                                                                                  |
| Size:                                        | 36-48 (2-14)                                                                                                                                                                                                                                                                                                                                                                                                                  |
| Height:                                      | 39CM (full height), 34CM (height), 29CM (low height)                                                                                                                                                                                                                                                                                                                                                                          |
| Average weight                               | 2.5kgs / PAIR (with steel toe and steel plates)                                                                                                                                                                                                                                                                                                                                                                               |
| upper material                               | 100% pure PVC material + Plasticizer for both sole and (easy to wash)                                                                                                                                                                                                                                                                                                                                                         |
| lining:                                      | Polyester (easily dried Fabric) with warm lining                                                                                                                                                                                                                                                                                                                                                                              |
| Construction                                 | PVC injection                                                                                                                                                                                                                                                                                                                                                                                                                 |
| Standard                                     | Meet CE EN ISO 20345 standard (with steel toe and steel plates)                                                                                                                                                                                                                                                                                                                                                               |
| Shockproof (Steel Toe Protection)            | Meet 200 Joule                                                                                                                                                                                                                                                                                                                                                                                                                |
| Compression Resistant (Steel Toe Protection) | Meet Newton 1500                                                                                                                                                                                                                                                                                                                                                                                                              |
| Puncture (steel skid plate)                  | Meet Newton 1100                                                                                                                                                                                                                                                                                                                                                                                                              |
| Characteristics                              | <ol> <li>Water / Acid / Alkali / oil / grease resistant, non-slip, anti-static rubber boots.</li> <li>Steel toe can be Impact &amp; amp; amp; compression resistant.</li> <li>steel plate can be puncture resistant.</li> <li>outsole is abrasion resistant and Contract.</li> <li>Ankle protection, energy absorption on the heel seat region, strengthening toe and heel</li> <li>resistant at low temperatures.</li> </ol> |
| Guarantee:                                   | 5 months, robust and solid quality.                                                                                                                                                                                                                                                                                                                                                                                           |
| Package:                                     | 1 pair per poly bag, 10 pairs per carton                                                                                                                                                                                                                                                                                                                                                                                      |
| Carton Size                                  | 43x43x45cm                                                                                                                                                                                                                                                                                                                                                                                                                    |
| Amount of load containers:                   | 3250 pairs / container 1x20 'GP<br>6500 pairs / container 1x40 'GP<br>8100 pairs / HQ container 1x40 'HQ                                                                                                                                                                                                                                                                                                                      |

## **Product Pictures**