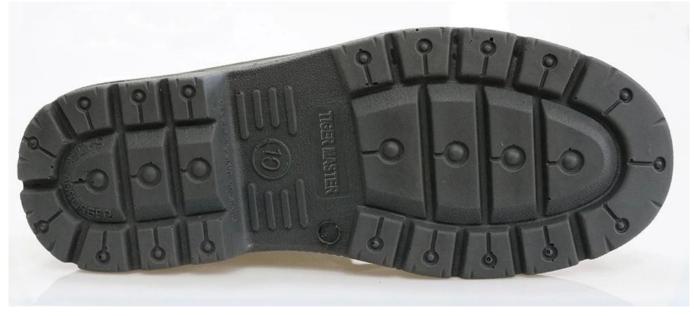

| Product Name:                    | Tiger master brand safety shoes 6 months guarantee                                                                                            |
|----------------------------------|-----------------------------------------------------------------------------------------------------------------------------------------------|
| Item No:                         | YD0191                                                                                                                                        |
| Upper and Sole:                  | Split embossed leather upper, PU dual density sole                                                                                            |
| Toe:                             | 1. Steel toe cap to be impact resistant .<br>(ASTM F2413-05 M I/75 C/75, CE ENISO 20345 STANDARD, A variety of <b>fitting</b> to choose from) |
|                                  | 2. non-steel toe is also provided.                                                                                                            |
| Steel plate :<br>(steel midsole) | 1. Steel plate to be puncture resistant.<br>(ASTM F2413-05 M I/75 C/75, CE ENISO 20345 STANDARD, A variety of fitting to<br>choose from)      |
|                                  | 2. non-steel plate is also provided                                                                                                           |
| Collar:                          | PU artificial leather.                                                                                                                        |
| Tongue:                          | PU artificial leather                                                                                                                         |
| Lining:                          | AIR MESH FABRIC (NON-WOVEN CAMBRELLA AND LEATHER CAN BE PROVIDED)                                                                             |
| Sockliner:                       | Moulded EVA coated with mesh fabric                                                                                                           |
| Construction:                    | PU injection                                                                                                                                  |
| Height:                          | Low ankle                                                                                                                                     |
| Size:                            | 4—12 (38-46)                                                                                                                                  |
| Guarantee:                       | 6 month, heavy duty and solid quality.                                                                                                        |
| Package:                         | Color inner box packing, 10 pairs in a carton                                                                                                 |
| Carton Size                      | 58.5x40x32.5cm                                                                                                                                |
| Load quantity of Container:      | 3500pairs /1x20' container<br>7000pairs /1x40' container                                                                                      |

## YD0191 work shoes show:

YD0191 work shoes sole show: