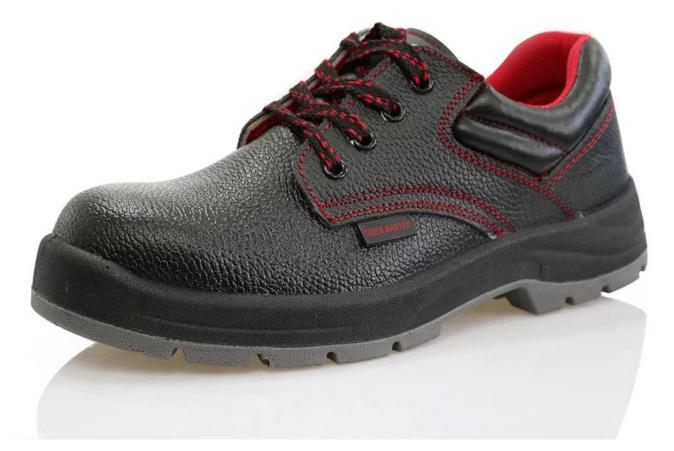

| Product Name:                    | Tiger master brand safety shoes 6 months guarantee                                                                                            |
|----------------------------------|-----------------------------------------------------------------------------------------------------------------------------------------------|
| Item No:                         | YD0191                                                                                                                                        |
| Upper and Sole:                  | Split embossed leather upper, PU dual density sole                                                                                            |
| Toe:                             | 1. Steel toe cap to be impact resistant .<br>(ASTM F2413-05 M I/75 C/75, CE ENISO 20345 STANDARD, A variety of <b>fitting</b> to choose from) |
|                                  | 2. non-steel toe is also provided.                                                                                                            |
| Steel plate :<br>(steel midsole) | 1. Steel plate to be puncture resistant.<br>(ASTM F2413-05 M I/75 C/75, CE ENISO 20345 STANDARD, A variety of fitting to<br>choose from)      |
|                                  | 2. non-steel plate is also provided                                                                                                           |
| Collar:                          | PU artificial leather.                                                                                                                        |
| Tongue:                          | PU artificial leather                                                                                                                         |
| Lining:                          | AIR MESH FABRIC (NON-WOVEN CAMBRELLA AND LEATHER CAN BE PROVIDED)                                                                             |
| Sockliner:                       | Moulded EVA coated with mesh fabric                                                                                                           |
| Construction:                    | PU injection                                                                                                                                  |
| Height:                          | Low ankle                                                                                                                                     |
| Size:                            | 4—12 (38-46)                                                                                                                                  |
| Guarantee:                       | 6 month, heavy duty and solid quality.                                                                                                        |
| Package:                         | Color inner box packing, 10 pairs in a carton                                                                                                 |
| Carton Size                      | 58.5x40x32.5cm                                                                                                                                |
| Load quantity of Container:      | 3500pairs /1x20' container<br>7000pairs /1x40' container                                                                                      |

## YD0191 work shoes show:

YD0191 work shoes sole show: