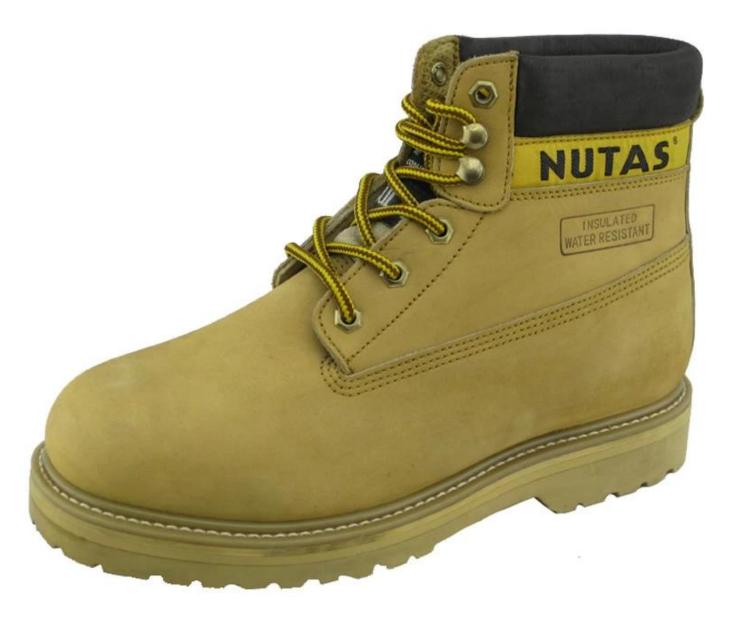

| Product Name:                    | Nubuck leather goodyear working safety boots                                                                                                                                                                                                                                                                                         |
|----------------------------------|--------------------------------------------------------------------------------------------------------------------------------------------------------------------------------------------------------------------------------------------------------------------------------------------------------------------------------------|
| Item No:                         | 345                                                                                                                                                                                                                                                                                                                                  |
| Upper and Sole:                  | Nubuck leahter (A variety of leather to choose from, such as crazy horse leather, oil full grain leather, pull-up leather, waxy full grain leather, grain tumble leather, suede leataher etc.).  Perfect rubber material, abrasion resistant, oil and slip resistant(thick and heavy duty layer, A variety of styles to choose from) |
| Toe:                             | 1. Steel toe cap to be impact resistant . (ASTM F2413-05 M I/75 C/75, CE ENISO 20345 STANDARD, A variety of <b>fitting</b> to choose from)                                                                                                                                                                                           |
|                                  | 2. non-steel toe is also provided.                                                                                                                                                                                                                                                                                                   |
| Steel plate :<br>(steel midsole) | 1. Steel plate to be puncture resistant. (ASTM F2413-05 M I/75 C/75, CE ENISO 20345 STANDARD, A variety of fitting to choose from)                                                                                                                                                                                                   |
|                                  | 2. non-steel plate is also provided                                                                                                                                                                                                                                                                                                  |
| Collar:                          | PU padded with heavy duty sponge.                                                                                                                                                                                                                                                                                                    |
| Tongue:                          | perfect soft nubuck leather                                                                                                                                                                                                                                                                                                          |
| Lining:                          | NON-WOVEN CAMBRELLA (MESH FABRIC, AND LEATHER CAN BE PROVIDED)                                                                                                                                                                                                                                                                       |
| Sockliner:                       | Comfortable cushion                                                                                                                                                                                                                                                                                                                  |
| Construction:                    | Goodyear welted                                                                                                                                                                                                                                                                                                                      |
| Height:                          | 6 inch                                                                                                                                                                                                                                                                                                                               |
| Size:                            | 4—12 (38-46)                                                                                                                                                                                                                                                                                                                         |
| Guarantee:                       | 5 month, heavy duty and solid quality.                                                                                                                                                                                                                                                                                               |
| Package:                         | Color inner box packing, 10 pairs in a carton                                                                                                                                                                                                                                                                                        |
| Carton Size                      | 65x48x36cm                                                                                                                                                                                                                                                                                                                           |
| Load quantity of Container:      | 2600pairs /1x20' container<br>5200pairs /1x40' container                                                                                                                                                                                                                                                                             |

## 345 goodyear working Safety boots show:

345 goodyear working safety boots show: