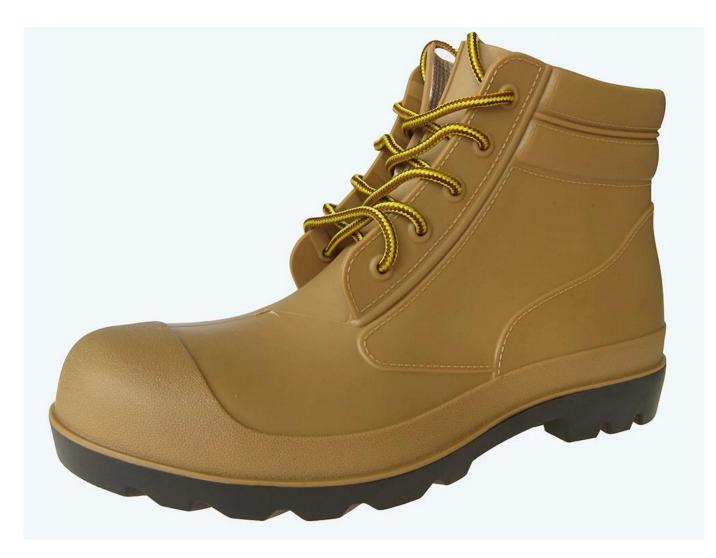

| Product Name:              | Drown color only on cofety boots                                                                                                                                                                                                                                                                                                                                        |
|----------------------------|-------------------------------------------------------------------------------------------------------------------------------------------------------------------------------------------------------------------------------------------------------------------------------------------------------------------------------------------------------------------------|
| Product Name:              | Brown color ankle pvc safety boots                                                                                                                                                                                                                                                                                                                                      |
| Item No:                   | ZBA                                                                                                                                                                                                                                                                                                                                                                     |
| rain boot color            | Brown upper with black sole                                                                                                                                                                                                                                                                                                                                             |
| Size:                      | 38-46 (4-12)                                                                                                                                                                                                                                                                                                                                                            |
| Height:                    | 16 cm (AVERAGE)                                                                                                                                                                                                                                                                                                                                                         |
| Average weight             | 1.6kgs/pr (without steel toe and steel plate)                                                                                                                                                                                                                                                                                                                           |
| upper material             | 100% pure PVC material + Plasticizer for both sole and (easy to wash)                                                                                                                                                                                                                                                                                                   |
| lined rain boots           | Polyester (easily dried Fabric)                                                                                                                                                                                                                                                                                                                                         |
| Construction               | PVC injection                                                                                                                                                                                                                                                                                                                                                           |
| Standard                   | Meet CE standard                                                                                                                                                                                                                                                                                                                                                        |
| Characteristics            | <ol> <li>Water / Acid / Alkali / oil / grease resistant, non-slip, anti-static pvc boots.</li> <li>outsole is abrasion resistant and Contract.</li> <li>Ankle protection, energy absorption on the heel seat region, strengthening toe and heel</li> <li>resistant at low temperatures.</li> <li>Steel toe resistant (200J), Steel plate resistant (1100 N).</li> </ol> |
| Guarantee:                 | 5 months, robust and solid quality.                                                                                                                                                                                                                                                                                                                                     |
| Package:                   | 1 pair per poly bag, 10 pairs per carton                                                                                                                                                                                                                                                                                                                                |
| Carton Size                | 59x31x31cm                                                                                                                                                                                                                                                                                                                                                              |
| G.W./N.W.:                 | 18KGS/ 16KGS                                                                                                                                                                                                                                                                                                                                                            |
| amount of load containers: | 5000 pairs / container 1x20 '<br>10000 pairs / container 1x40 '<br>11000 pairs / HQ container 1x40 '                                                                                                                                                                                                                                                                    |