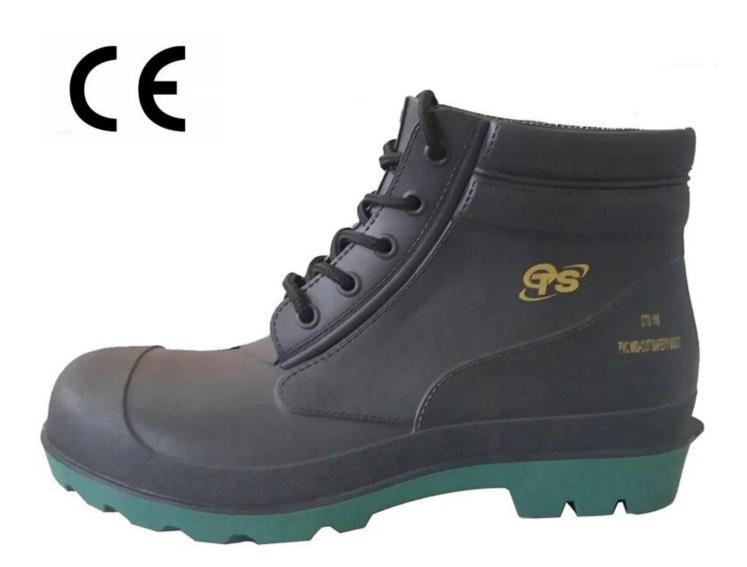

## pvc ankle safety boots:

pvc ankle safety boots sole:

Other color of pvc ankle safety boots: