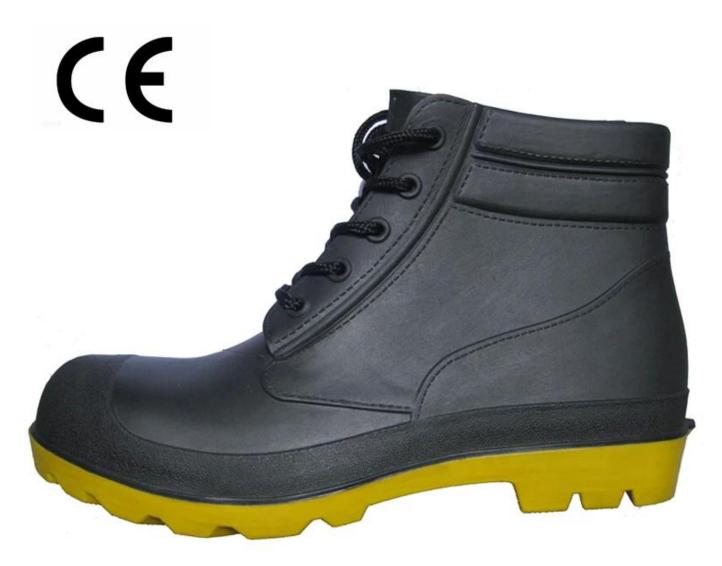

| Product Name:                                | Safety PVC ankle boots for men                                                                                                                                                                                                                                                                                                                                                                                                |
|----------------------------------------------|-------------------------------------------------------------------------------------------------------------------------------------------------------------------------------------------------------------------------------------------------------------------------------------------------------------------------------------------------------------------------------------------------------------------------------|
| Item No:                                     | ВҮА                                                                                                                                                                                                                                                                                                                                                                                                                           |
| rain boot color                              | Black upper with yellow sole                                                                                                                                                                                                                                                                                                                                                                                                  |
| Cut                                          | 38-47                                                                                                                                                                                                                                                                                                                                                                                                                         |
| size                                         | 6 INCH                                                                                                                                                                                                                                                                                                                                                                                                                        |
| Average weight                               | 1.6kgs / PAIR (without steel toe and steel plates)                                                                                                                                                                                                                                                                                                                                                                            |
| upper material                               | 100% pure PVC material + Plasticizer for both sole and (easy to wash)                                                                                                                                                                                                                                                                                                                                                         |
| lined rain boots                             | Polyester (easily dried Fabric)                                                                                                                                                                                                                                                                                                                                                                                               |
| Construction                                 | PVC injection                                                                                                                                                                                                                                                                                                                                                                                                                 |
| Standard                                     | Meet CE EN ISO 20345 standard (with steel toe and steel plates)                                                                                                                                                                                                                                                                                                                                                               |
| Shockproof (Steel Toe Protection)            | Meet 200 Joule                                                                                                                                                                                                                                                                                                                                                                                                                |
| Compression Resistant (Steel Toe Protection) | Meet Newton 1500                                                                                                                                                                                                                                                                                                                                                                                                              |
| Puncture (steel skid plate)                  | Meet Newton 1100                                                                                                                                                                                                                                                                                                                                                                                                              |
| Characteristics                              | <ol> <li>Water / Acid / Alkali / oil / grease resistant, non-slip, anti-static rubber boots.</li> <li>Steel toe can be Impact &amp; amp; amp; compression resistant.</li> <li>steel plate can be puncture resistant.</li> <li>outsole is abrasion resistant and Contract.</li> <li>Ankle protection, energy absorption on the heel seat region, strengthening toe and heel</li> <li>resistant at low temperatures.</li> </ol> |
| Guarantee:                                   | 5 months, robust and solid quality.                                                                                                                                                                                                                                                                                                                                                                                           |
| Package:                                     | 1 pair per poly bag, 10 pairs per carton                                                                                                                                                                                                                                                                                                                                                                                      |
| Carton Size                                  | 59x31x31cm                                                                                                                                                                                                                                                                                                                                                                                                                    |
| amount of load containers:                   | 5000 pairs / container 1x20 '<br>10000 pairs / container 1x40 '<br>11000 pairs / HQ container 1x40 '                                                                                                                                                                                                                                                                                                                          |

## pvc ankle safety boots:

pvc ankle safety boots sole:

Other color of pvc ankle safety boots: