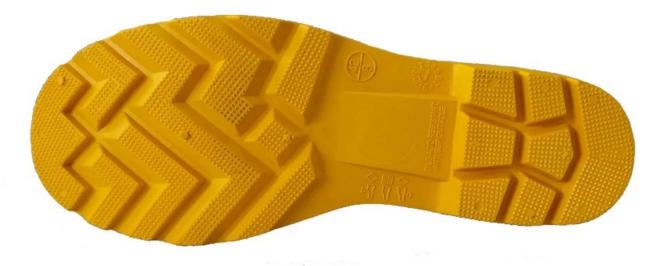

## pvc ankle safety boots:

pvc ankle safety boots sole:

Other color of pvc ankle safety boots: