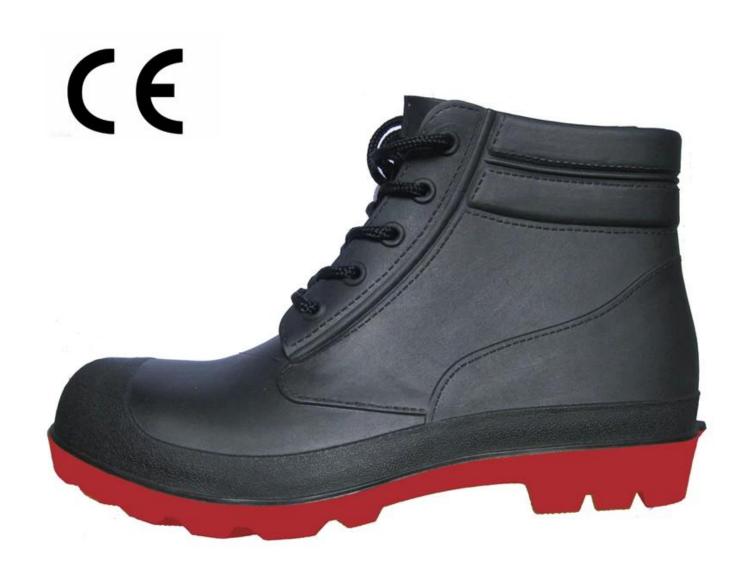

| Product Name:                                | Safety PVC ankle boots for men                                                                                                                                                                                                                                                                                                                                                                                                |
|----------------------------------------------|-------------------------------------------------------------------------------------------------------------------------------------------------------------------------------------------------------------------------------------------------------------------------------------------------------------------------------------------------------------------------------------------------------------------------------|
| Item No:                                     | ВҮА                                                                                                                                                                                                                                                                                                                                                                                                                           |
| rain boot color                              | Black upper with yellow sole                                                                                                                                                                                                                                                                                                                                                                                                  |
| Cut                                          | 38-47                                                                                                                                                                                                                                                                                                                                                                                                                         |
| size                                         | 6 INCH                                                                                                                                                                                                                                                                                                                                                                                                                        |
| Average weight                               | 1.6kgs / PAIR (without steel toe and steel plates)                                                                                                                                                                                                                                                                                                                                                                            |
| upper material                               | 100% pure PVC material + Plasticizer for both sole and (easy to wash)                                                                                                                                                                                                                                                                                                                                                         |
| lined rain boots                             | Polyester (easily dried Fabric)                                                                                                                                                                                                                                                                                                                                                                                               |
| Construction                                 | PVC injection                                                                                                                                                                                                                                                                                                                                                                                                                 |
| Standard                                     | Meet CE EN ISO 20345 standard (with steel toe and steel plates)                                                                                                                                                                                                                                                                                                                                                               |
| Shockproof (Steel Toe Protection)            | Meet 200 Joule                                                                                                                                                                                                                                                                                                                                                                                                                |
| Compression Resistant (Steel Toe Protection) | Meet Newton 1500                                                                                                                                                                                                                                                                                                                                                                                                              |
| Puncture (steel skid plate)                  | Meet Newton 1100                                                                                                                                                                                                                                                                                                                                                                                                              |
| Characteristics                              | <ol> <li>Water / Acid / Alkali / oil / grease resistant, non-slip, anti-static rubber boots.</li> <li>Steel toe can be Impact &amp; amp; amp; compression resistant.</li> <li>steel plate can be puncture resistant.</li> <li>outsole is abrasion resistant and Contract.</li> <li>Ankle protection, energy absorption on the heel seat region, strengthening toe and heel</li> <li>resistant at low temperatures.</li> </ol> |
| Guarantee:                                   | 5 months, robust and solid quality.                                                                                                                                                                                                                                                                                                                                                                                           |
| Package:                                     | 1 pair per poly bag, 10 pairs per carton                                                                                                                                                                                                                                                                                                                                                                                      |
| Carton Size                                  | 59x31x31cm                                                                                                                                                                                                                                                                                                                                                                                                                    |
| amount of load containers:                   | 5000 pairs / container 1x20 '<br>10000 pairs / container 1x40 '<br>11000 pairs / HQ container 1x40 '                                                                                                                                                                                                                                                                                                                          |

## pvc ankle safety boots:

pvc ankle safety boots sole:

Other color of pvc ankle safety boots: