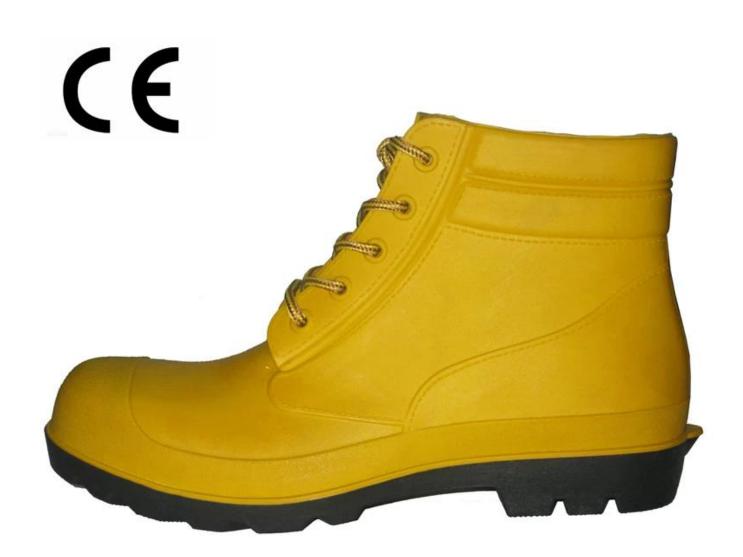

## pvc ankle safety boots:

pvc ankle safety boots sole:

Other color of pvc ankle safety boots: