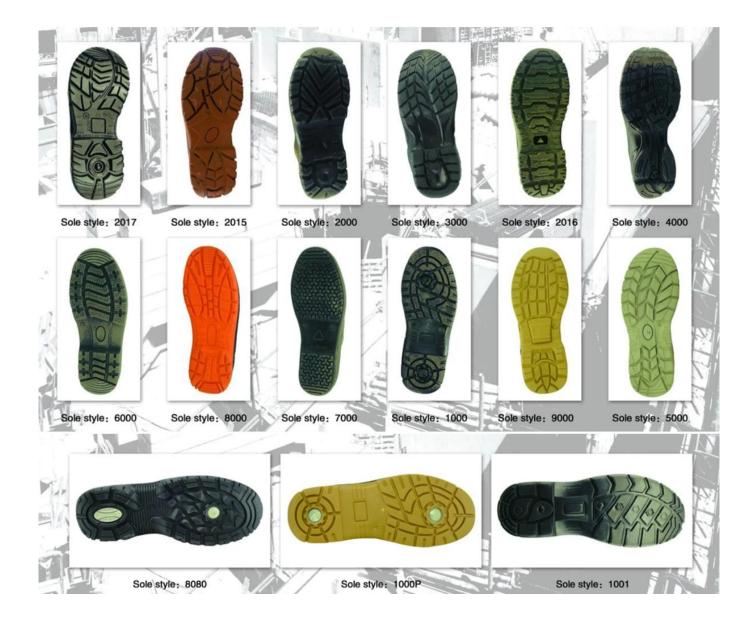

| 3 month, heavy duty and solid quality.                                                                                                        |
| Package:                         | Color inner box packing, 10 pairs in a carton                                                                                                 |
| Carton Size                      | 56x38x31.5cm (38-40);<br>58.5x40x32.5cm (41-43);<br>61x42x35cm (44-46)                                                                        |
| Load quantity of Container:      | 3300-3500pairs /1x20' container<br>8200-8500pairs /1x40' HQ container                                                                         |

## safety shoes with reflective stripe pictures:







Safety shoes sole model show:



## **Production Process**



**Raw Materials** 



Punching



Cutting



Sewing



Eyeleting



Riveting



**Heat-setting** 



Molding



Inspection



Packing

Making Up



**Finish Products**