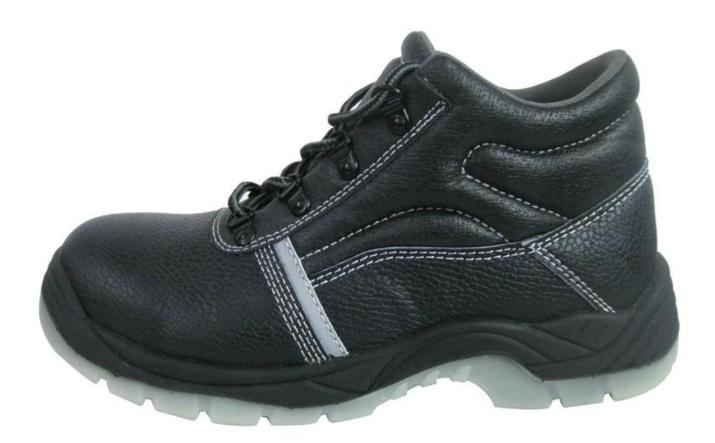

| Product Name:                    | China work safety shoes                                                                                                                       |
|----------------------------------|-----------------------------------------------------------------------------------------------------------------------------------------------|
| Item No:                         | 3025                                                                                                                                          |
| Upper and Sole:                  | Genuine leather upper with reflective stripe, TPU sole.                                                                                       |
| Toe:                             | 1. Steel toe cap to be impact resistant .<br>(ASTM F2413-05 M I/75 C/75, CE ENISO 20345 STANDARD, A variety of <b>fitting</b> to choose from) |
|                                  | 2. non-steel toe is also provided.                                                                                                            |
| Steel plate :<br>(steel midsole) | 1. Steel plate to be puncture resistant.<br>(ASTM F2413-05 M I/75 C/75, CE ENISO 20345 STANDARD, A variety of fitting to<br>choose from)      |
|                                  | 2. non-steel plate is also provided                                                                                                           |
| Collar:                          | PU padded with heavy duty sponge.                                                                                                             |
| Tongue:                          | perfect soft PU                                                                                                                               |
| Lining:                          | MESH FABRIC                                                                                                                                   |
| Sockliner:                       | Comfortable cushion                                                                                                                           |
| Construction:                    | TPU injection                                                                                                                                 |
| Height:                          | Middle Cut                                                                                                                                    |
| Size:                            | 4—12 (38-46)                                                                                                                                  |
| Guarantee:                       | 3 month, heavy duty and solid quality.                                                                                                        |
| Package:                         | Color inner box packing, 10 pairs in a carton                                                                                                 |
| Carton Size                      | 56x38x31.5cm (38-40);<br>58.5x40x32.5cm (41-43);<br>61x42x35cm (44-46)                                                                        |
| Load quantity of Container:      | 3300-3500pairs /1x20' container<br>8200-8500pairs /1x40' HQ container                                                                         |

## safety shoes with reflective stripe pictures:

Safety shoes sole model show: