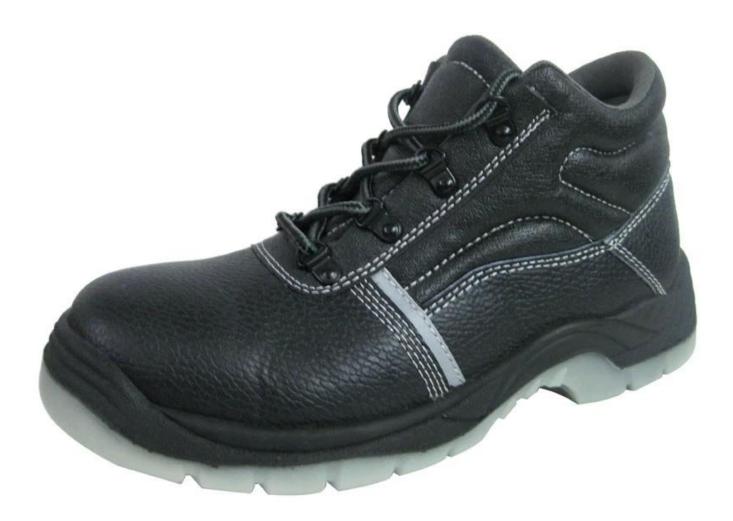

| Product Name:                    | China work safety shoes                                                                                                                       |
|----------------------------------|-----------------------------------------------------------------------------------------------------------------------------------------------|
| Item No:                         | 3025                                                                                                                                          |
| Upper and Sole:                  | Genuine leather upper with reflective stripe, TPU sole.                                                                                       |
| Toe:                             | 1. Steel toe cap to be impact resistant .<br>(ASTM F2413-05 M I/75 C/75, CE ENISO 20345 STANDARD, A variety of <b>fitting</b> to choose from) |
|                                  | 2. non-steel toe is also provided.                                                                                                            |
| Steel plate :<br>(steel midsole) | 1. Steel plate to be puncture resistant.<br>(ASTM F2413-05 M I/75 C/75, CE ENISO 20345 STANDARD, A variety of fitting to<br>choose from)      |
|                                  | 2. non-steel plate is also provided                                                                                                           |
| Collar:                          | PU padded with heavy duty sponge.                                                                                                             |
| Tongue:                          | perfect soft PU                                                                                                                               |
| Lining:                          | MESH FABRIC                                                                                                                                   |
| Sockliner:                       | Comfortable cushion                                                                                                                           |
| Construction:                    | TPU injection                                                                                                                                 |
| Height:                          | Middle Cut                                                                                                                                    |
| Size:                            | 4—12 (38-46)                                                                                                                                  |
| Guarantee:                       | 3 month, heavy duty and solid quality.                                                                                                        |
| Package:                         | Color inner box packing, 10 pairs in a carton                                                                                                 |
| Carton Size                      | 56x38x31.5cm (38-40);<br>58.5x40x32.5cm (41-43);<br>61x42x35cm (44-46)                                                                        |
| Load quantity of Container:      | 3300-3500pairs /1x20' container<br>8200-8500pairs /1x40' HQ container                                                                         |

## safety shoes with reflective stripe pictures:

Safety shoes sole model show: