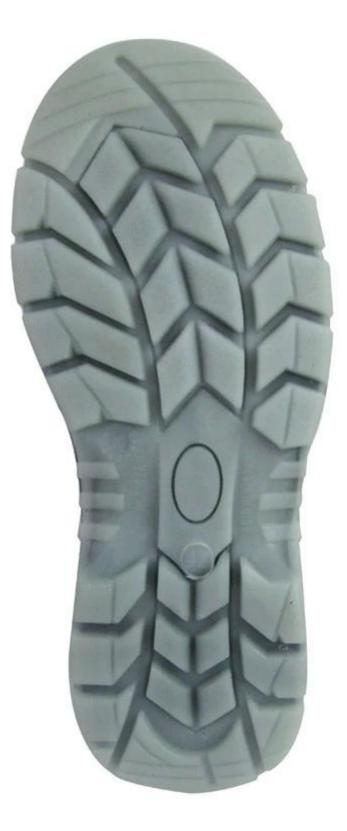

|
| Guarantee:                       | 3 month, heavy duty and solid quality.                                                                                                        |
| Package:                         | Color inner box packing, 10 pairs in a carton                                                                                                 |
| Carton Size                      | 56x38x31.5cm (38-40);<br>58.5x40x32.5cm (41-43);<br>61x42x35cm (44-46)                                                                        |
| Load quantity of Container:      | 3300-3500pairs /1x20' container<br>8200-8500pairs /1x40' HQ container                                                                         |

## safety shoes with reflective stripe pictures:







Safety shoes sole model show:



## **Production Process**



**Raw Materials** 



Punching



Cutting



Sewing



Eyeleting



Riveting



**Heat-setting** 



Molding



Inspection



Packing

Making Up



**Finish Products**