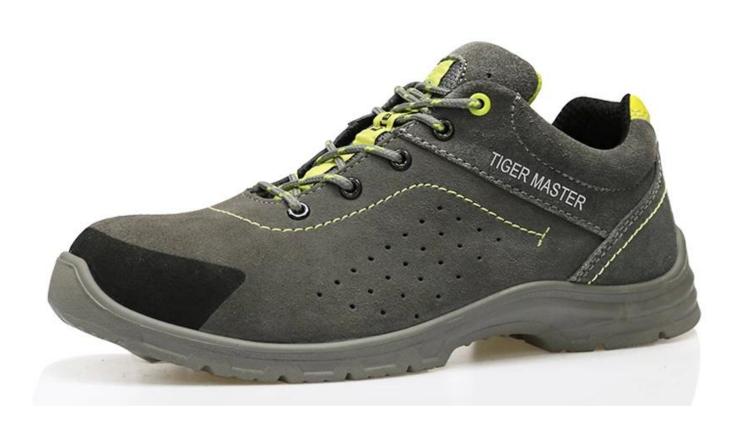

| Product Name:               | suede leather breathable sport type safety shoes for men                                                                               |
|-----------------------------|----------------------------------------------------------------------------------------------------------------------------------------|
| Item No:                    | BTA001                                                                                                                                 |
| Upper and Sole:             | Suede leather upper, PU dual density sole                                                                                              |
| Toe:                        | 1. Steel toe to be impact resistant . (ASTM F2413-05 M I/75 C/75, CE ENISO 20345 STANDARD, A variety of <b>fitting</b> to choose from) |
|                             | 2. non-steel toe is also provided.                                                                                                     |
| plate :                     | 1. Steel plate to be puncture resistant.<br>(ASTM F2413 -05 M I/75 C/75, CE ENISO 20345 STANDARD, A variety of fitting to choose from) |
|                             | 2. non-steel plate is also provided                                                                                                    |
| Collar:                     | Suede leather with sponge                                                                                                              |
| Tongue:                     | Fabric + suede leather                                                                                                                 |
| Lining:                     | AIR MESH FABRIC (, NON-WOVEN CAMBRELLA AND LEATHER CAN BE PROVIDED)                                                                    |
| Sockliner:                  | Moulded EVA coated with mesh fabric                                                                                                    |
| Construction:               | PU injection                                                                                                                           |
| Height:                     | Low ankle                                                                                                                              |
| Size:                       | 4—12 (38-46)                                                                                                                           |
| Guarantee:                  | 3 month, heavy duty and solid quality.                                                                                                 |
| Package:                    | Color inner box packing, 10 pairs in a carton                                                                                          |
| Carton Size                 | 58.5x40x32.5cm                                                                                                                         |
| Load quantity of Container: | 3300pairs /1x20' container<br>6600pairs /1x40' container                                                                               |

## **BTA001 SPORT SAFETY SHOES show:**