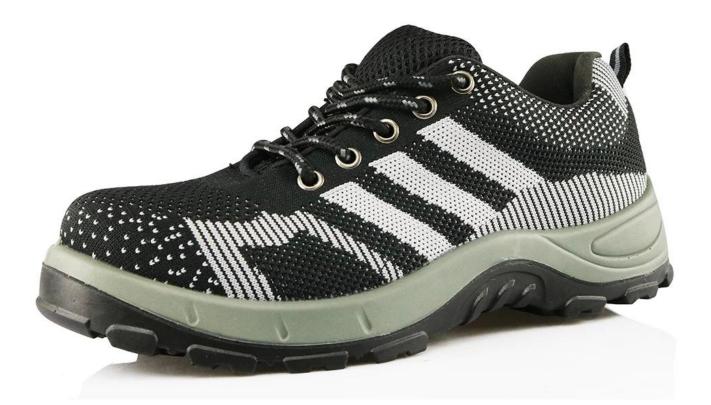

| Product Name:               | Low ankle three D flying weaving pu sole sport type safety shoes                                                                          |
|-----------------------------|-------------------------------------------------------------------------------------------------------------------------------------------|
| Item No:                    | DTA006                                                                                                                                    |
| Upper and Sole:             | Three D flying weaving upper, PU dual density sole                                                                                        |
| Toe:                        | 1. Steel toe to be impact resistant .<br>(ASTM F2413-05 M I/75 C/75, CE ENISO 20345 STANDARD, A variety of <b>fitting</b> to choose from) |
|                             | 2. non-steel toe is also provided.                                                                                                        |
| plate :                     | 1. Steel plate to be puncture resistant.<br>(ASTM F2413 -05 M I/75 C/75, CE ENISO 20345 STANDARD, A variety of fitting to<br>choose from) |
|                             | 2. non-steel plate is also provided                                                                                                       |
| Collar:                     | Fabric with sponge                                                                                                                        |
| Tongue:                     | Perfect soft Fabric                                                                                                                       |
| Lining:                     | AIR MESH FABRIC (, NON-WOVEN CAMBRELLA AND LEATHER CAN BE PROVIDED)                                                                       |
| Sockliner:                  | Moulded EVA coated with mesh fabric                                                                                                       |
| Construction:               | PU injection                                                                                                                              |
| Height:                     | Low ankle                                                                                                                                 |
| Size:                       | 4—12 (38-46)                                                                                                                              |
| Guarantee:                  | 3 month, heavy duty and solid quality.                                                                                                    |
| Package:                    | Color inner box packing, 10 pairs in a carton                                                                                             |
| Carton Size                 | 58.5x40x32.5cm                                                                                                                            |
| Load quantity of Container: | 3300pairs /1x20' container<br>6600pairs /1x40' container                                                                                  |

## DTA006 sport type safety shoes show: