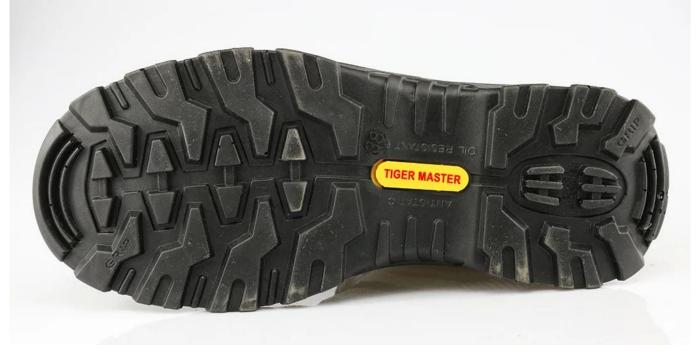

| Product Name:               | Low ankle three D flying weaving pu sole sport type safety shoes                                                                          |
|-----------------------------|-------------------------------------------------------------------------------------------------------------------------------------------|
| Item No:                    | DTA006                                                                                                                                    |
| Upper and Sole:             | Three D flying weaving upper, PU dual density sole                                                                                        |
| Toe:                        | 1. Steel toe to be impact resistant .<br>(ASTM F2413-05 M I/75 C/75, CE ENISO 20345 STANDARD, A variety of <b>fitting</b> to choose from) |
|                             | 2. non-steel toe is also provided.                                                                                                        |
| plate :                     | 1. Steel plate to be puncture resistant.<br>(ASTM F2413 -05 M I/75 C/75, CE ENISO 20345 STANDARD, A variety of fitting to<br>choose from) |
|                             | 2. non-steel plate is also provided                                                                                                       |
| Collar:                     | Fabric with sponge                                                                                                                        |
| Tongue:                     | Perfect soft Fabric                                                                                                                       |
| Lining:                     | AIR MESH FABRIC (, NON-WOVEN CAMBRELLA AND LEATHER CAN BE PROVIDED)                                                                       |
| Sockliner:                  | Moulded EVA coated with mesh fabric                                                                                                       |
| Construction:               | PU injection                                                                                                                              |
| Height:                     | Low ankle                                                                                                                                 |
| Size:                       | 4—12 (38-46)                                                                                                                              |
| Guarantee:                  | 3 month, heavy duty and solid quality.                                                                                                    |
| Package:                    | Color inner box packing, 10 pairs in a carton                                                                                             |
| Carton Size                 | 58.5x40x32.5cm                                                                                                                            |
| Load quantity of Container: | 3300pairs /1x20' container<br>6600pairs /1x40' container                                                                                  |

## DTA006 deltaplus sole show: