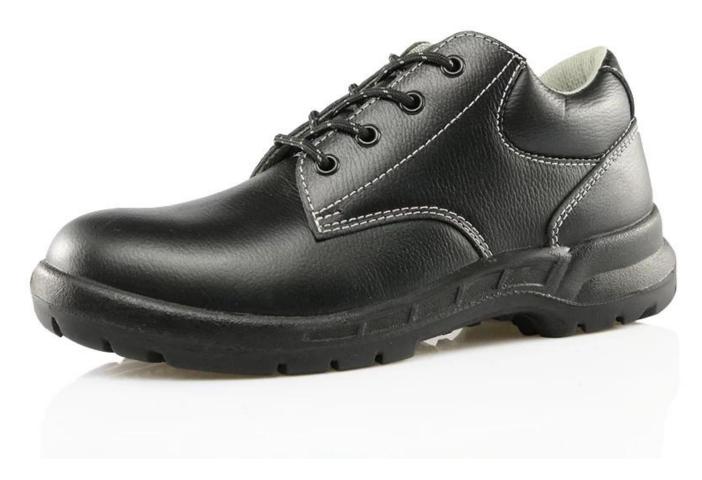

| Product Name:               | Low ankle genuine leather pu sole good quality king work shoes                                                                         |
|-----------------------------|----------------------------------------------------------------------------------------------------------------------------------------|
| Item No:                    | KNG002                                                                                                                                 |
| Upper and Sole:             | Top layer leather upper, PU dual density sole                                                                                          |
| Toe:                        | 1. Steel toe to be impact resistant . (ASTM F2413-05 M I/75 C/75, CE ENISO 20345 STANDARD, A variety of <b>fitting</b> to choose from) |
|                             | 2. non-steel toe is also provided.                                                                                                     |
| plate :                     | 1. Steel plate to be puncture resistant. (ASTM F2413 -05 M I/75 C/75, CE ENISO 20345 STANDARD, A variety of fitting to choose from)    |
|                             | 2. non-steel plate is also provided                                                                                                    |
| Collar:                     | Genuine leather with heavy duty sponge                                                                                                 |
| Tongue:                     | Genuine leather                                                                                                                        |
| Lining:                     | AIR MESH FABRIC (, NON-WOVEN CAMBRELLA AND LEATHER CAN BE PROVIDED)                                                                    |
| Sockliner:                  | Moulded EVA coated with mesh fabric                                                                                                    |
| Construction:               | PU injection                                                                                                                           |
| Height:                     | Low ankle                                                                                                                              |
| Size:                       | 4—12 (38-46)                                                                                                                           |
| Guarantee:                  | 3 month, heavy duty and solid quality.                                                                                                 |
| Package:                    | Color inner box packing, 10 pairs in a carton                                                                                          |
| Carton Size                 | 58.5x40x32.5cm                                                                                                                         |
| Load quantity of Container: | 3300pairs /1x20' container<br>6600pairs /1x40' container                                                                               |

## KNG002 work shoes show:

KNG002 work shoes sole show: