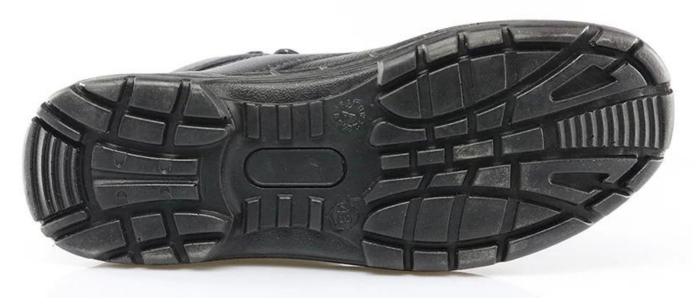

|
| Guarantee:                  | 3 month, heavy duty and solid quality.                                                                                                 |
| Package:                    | Color inner box packing, 10 pairs in a carton                                                                                          |
| Carton Size                 | 58.5x40x32.5cm                                                                                                                         |
| Load quantity of Container: | 3300pairs /1x20' container<br>6600pairs /1x40' container                                                                               |

## KNG002 work shoes show:



KNG002 work shoes sole show: